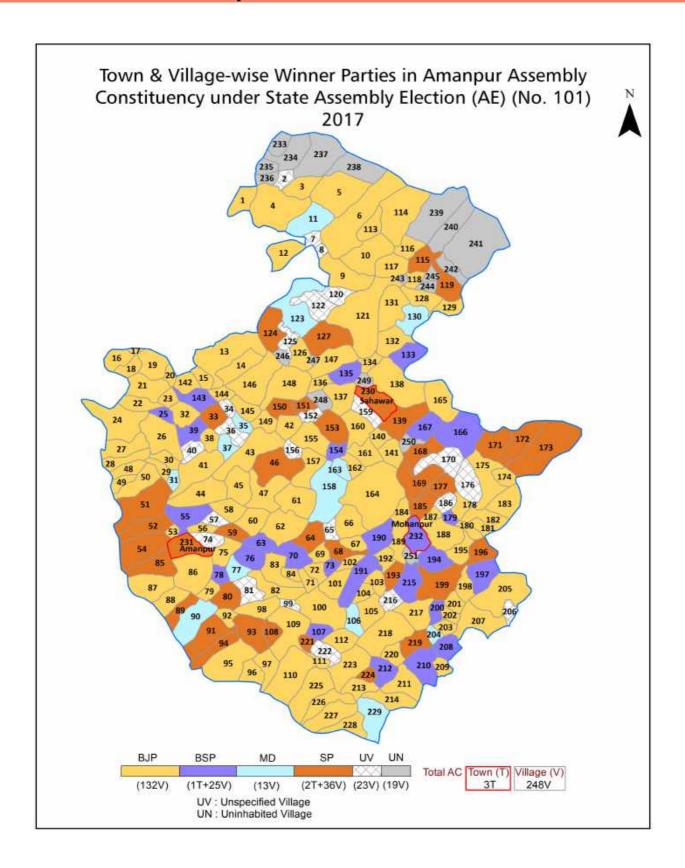

#### **Summary Result of Assembly Election - 2017**

| Candidate Name         | Party   | Votes | Votes % |
|------------------------|---------|-------|---------|
| Devendra Pratap        | ВЈР     | 85199 | 46.36   |
| Virendra Singh Solanki | SP      | 43395 | 23.61   |
| Dev Prakash            | BSP     | 33166 | 18.05   |
| Rahul Panday           | MD      | 16967 | 9.23    |
| Salikram               | СРМ     | 885   | 0.48    |
| Dhirendra Singh        | JANADIP | 767   | 0.42    |
| Munnalal               | IND     | 763   | 0.42    |
| Arun                   | IND     | 546   | 0.3     |
| Dushyant Kumar         | SHS     | 529   | 0.29    |
| Chandrashekhar Mishra  | МНР     | 319   | 0.17    |
|                        | NOTA    | 1242  | 0.68    |