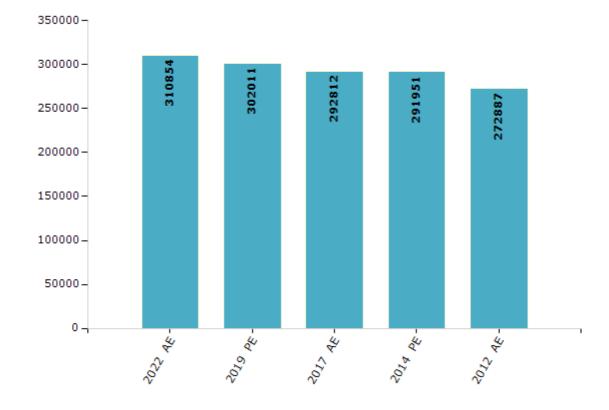

#### **Electors by Male & Female**

| Year    | Male   | Female | Others | Total  | Year    | Male | Female | Others | Total |
|---------|--------|--------|--------|--------|---------|------|--------|--------|-------|
| 2022 AE | 166778 | 144056 | 20     | 310854 | 1991 AE | -    | -      | -      | -     |
| 2019 PE | 163635 | 138362 | 14     | 302011 | 1989 AE | -    | -      | -      | -     |
| 2017 AE | 159241 | 133556 | 15     | 292812 | 1985 AE | -    | -      | -      | -     |
| 2014 PE | 158953 | 132986 | 12     | 291951 | 1980 AE | -    | -      | -      | -     |
| 2012 AE | 150478 | 122400 | 9      | 272887 | 1977 AE | -    | -      | -      | -     |
| 2009 PE | -      | -      | -      | -      | 1974 AE | -    | -      | -      | -     |
| 2007 AE | -      | -      | -      | -      | 1969 AE | -    | -      | -      | -     |
| 2004 PE | -      | -      | -      | -      | 1967 AE | -    | -      | -      | -     |
| 2002 AE | -      | -      | -      | -      | 1962 AE | -    | -      | -      | -     |
| 1999 PE | -      | -      | -      | -      | 1957 AE | -    | -      | -      | -     |
| 1996 AE | -      | -      | -      | -      | 1952 AE | -    | -      | -      | -     |
| 1993 AE | -      | -      | -      | -      |         |      |        |        |       |

#### Number of Electors

 $\textbf{Note:} \ \mathsf{AE:} \ \mathsf{Assembly} \ \mathsf{Election}, \ \mathsf{PE:} \ \mathsf{Assembly} \ \mathsf{Segment} \ \mathsf{of} \ \mathsf{Parliamentary} \ \mathsf{Election}$ 