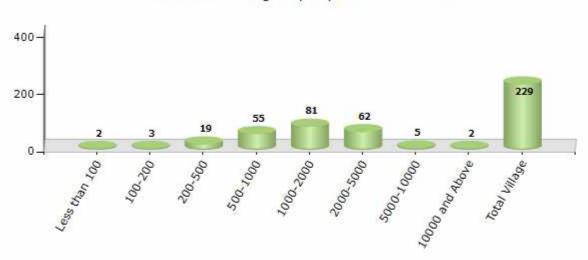

#### Number of Villages by Population Size - 2011

| Less<br>than<br>100 | 100-<br>200 | 200-<br>500 | 500-<br>1000 | 1000-<br>2000 | 2000-<br>5000 | 5000-<br>10000 | 10000<br>and<br>Above | Total<br>Village |
|---------------------|-------------|-------------|--------------|---------------|---------------|----------------|-----------------------|------------------|
| 2                   | 3           | 19          | 55           | 81            | 62            | 5              | 2                     | 229              |