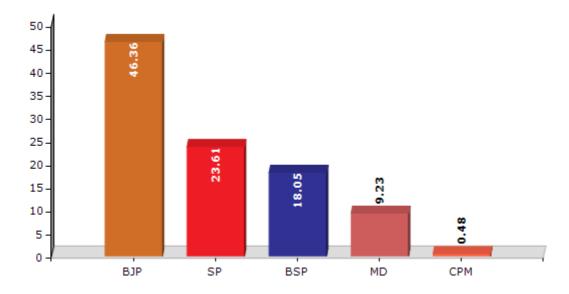

#### **Summary Result of Assembly Election - 2017**

| Candidate Name         | Party   | Votes | Votes % |
|------------------------|---------|-------|---------|
| Devendra Pratap        | ВЈР     | 85199 | 46.36   |
| Virendra Singh Solanki | SP      | 43395 | 23.61   |
| Dev Prakash            | BSP     | 33166 | 18.05   |
| Rahul Panday           | MD      | 16967 | 9.23    |
| Salikram               | СРМ     | 885   | 0.48    |
| Dhirendra Singh        | JANADIP | 767   | 0.42    |
| Munnalal               | IND     | 763   | 0.42    |
| Arun                   | IND     | 546   | 0.3     |
| Dushyant Kumar         | SHS     | 529   | 0.29    |
| Chandrashekhar Mishra  | МНР     | 319   | 0.17    |
|                        | NOTA    | 1242  | 0.68    |

#### Votes Percentage of Top Parties - 2017