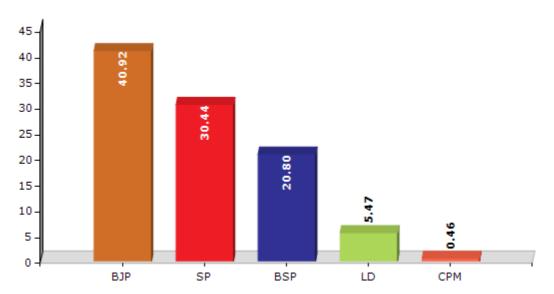

#### Summary Result of Assembly Election - 2017

| Candidate Name                    | Party   | Votes | Votes % |
|-----------------------------------|---------|-------|---------|
| Vipin Kumar David                 | BJP     | 82516 | 40.92   |
| Jugendra Singh Yadav              | SP      | 61387 | 30.44   |
| Gajendra Singh Chauhan Urf Babloo | BSP     | 41937 | 20.8    |
| Ashish Kumar Yadav                | LD      | 11032 | 5.47    |
| Rajaram                           | СРМ     | 920   | 0.46    |
| Suneet Chauhan                    | IND     | 679   | 0.34    |
| Sukhvendra Singh                  | IND     | 463   | 0.23    |
| Rajesh Kumar                      | IND     | 361   | 0.18    |
| Yogendrapal Singh                 | IND     | 333   | 0.17    |
| Pradeep Kumar                     | JANADIP | 274   | 0.14    |
| Manoj Kumar                       | IND     | 218   | 0.11    |
| Rajesh Kumar                      | VPI     | 127   | 0.06    |
| Omendra Singh                     | IND     | 125   | 0.06    |
|                                   | NOTA    | 1277  | 0.63    |

#### Votes Percentage of Top Parties - 2017