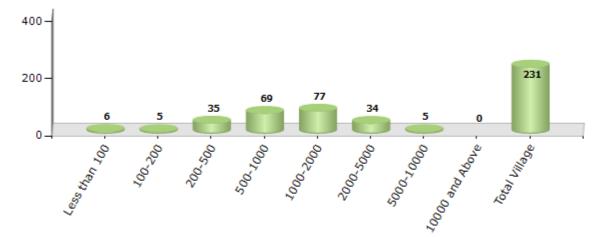

#### Number of Villages by Population Size - 2011

| Less<br>than<br>100 | 100-<br>200 | 200-<br>500 | 500-<br>1000 | 1000-<br>2000 | 2000-<br>5000 | 5000-<br>10000 | 10000<br>and<br>Above | Total<br>Village |
|---------------------|-------------|-------------|--------------|---------------|---------------|----------------|-----------------------|------------------|
| 6                   | 5           | 35          | 69           | 77            | 34            | 5              | 0                     | 231              |

Number of Villages by Population Size - 2011