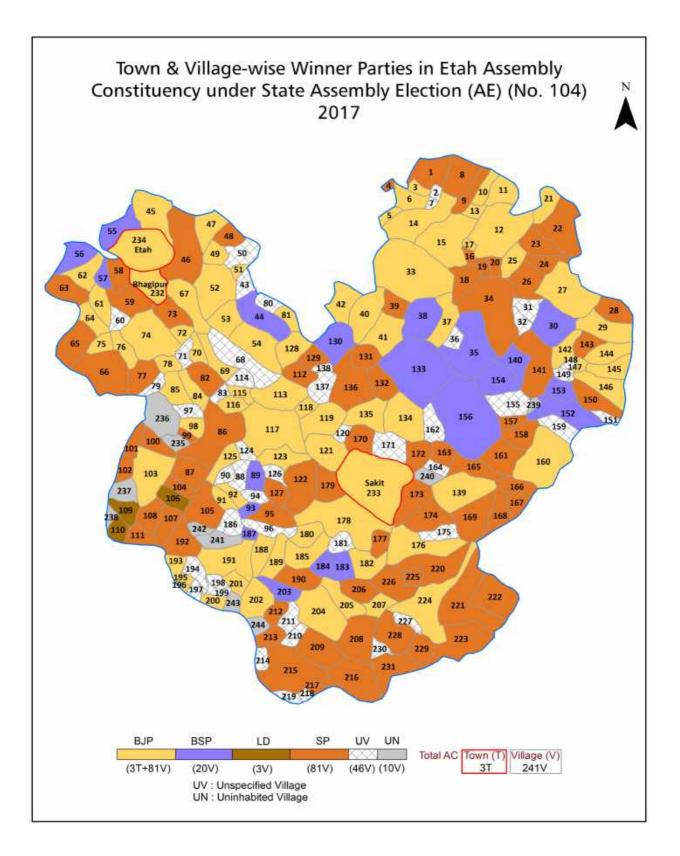

| 311-314  |
| 12  | Disclaimer                                                                                                                                                                                                                                                                                                                                                                                                                                                                                                   | 315      |

### **Location & Political Map**



#### **Administrative Setup**

#### List of Village Panchayat & Intermediate Panchayat (Block) Name - 2011

| Village Name              | Village Panchayat Name    | Intermediate Panchayat<br>Name |
|---------------------------|---------------------------|--------------------------------|
| Aaspur                    | Aaspur                    | Sakit                          |
| Ahmadpur Urf Nagala Dhanu | Ahmadpur Urf Nagala Dhanu | Sakit                          |
| Akaspur                   | Nandpur                   | Sakit                          |
| Akbarpur                  | Malawan                   | Sakit                          |
| Angadpur                  | Angadpur                  | Sakit                          |
| Antrampur                 | Bhartoli