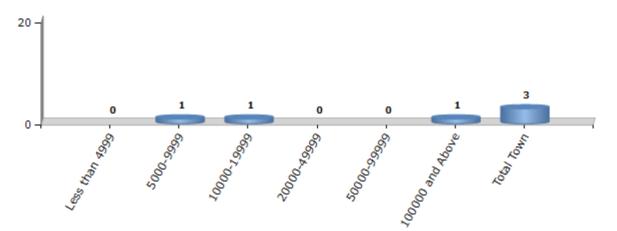

#### Number of Towns by Population Size - 2011

| Less than<br>4999 | 5000-9999 | 10000-<br>19999 | 20000-<br>49999 | 50000-<br>99999 | 100000 and<br>Above | Total<br>Town |
|-------------------|-----------|-----------------|-----------------|-----------------|---------------------|---------------|
| 0                 | 1         | 1               | 0               | 0               | 1                   | 3             |

Number of Towns by Population Size - 2011