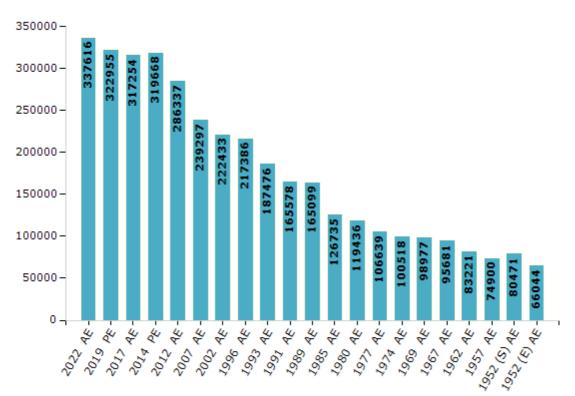

#### **Electors by Male & Female**

| Year    | Male   | Female | Others | Total  | Year        | Male  | Female | Others | Total  |
|---------|--------|--------|--------|--------|-------------|-------|--------|--------|--------|
| 2022 AE | 182246 | 155352 | 18     | 337616 | 1991 AE     | 90697 | 74881  | -      | 165578 |
| 2019 PE | 175373 | 147568 | 14     | 322955 | 1989 AE     | 90432 | 74667  | -      | 165099 |
| 2017 AE | 172077 | 145164 | 13     | 317254 | 1985 AE     | 69733 | 57002  | -      | 126735 |
| 2014 PE | 173941 | 145727 | 0      | 319668 | 1980 AE     | 64530 | 54906  | -      | 119436 |
| 2012 AE | 159671 | 126662 | 4      | 286337 | 1977 AE     | 58735 | 47904  | -      | 106639 |
| 2009 PE | -      | -      | -      | -      | 1974 AE     | 53727 | 46791  | -      | 100518 |
| 2007 AE | 130864 | 108433 | -      | 239297 | 1969 AE     | 59231 | 39746  | -      | 98977  |
| 2004 PE | -      | -      | -      | -      | 1967 AE     | -     | -      | -      | 95681  |
| 2002 AE | 123159 | 99274  | -      | 222433 | 1962 AE     | -     | -      | -      | 83221  |
| 1999 PE | -      | -      | -      | -      | 1957 AE     | -     | -      | -      | 74900  |
| 1996 AE | 119575 | 97811  | -      | 217386 | 1952 (S) AE | -     | -      | -      | 80471  |
| 1993 AE | 103116 | 84360  | -      | 187476 | 1952 (E) AE | -     | -      | -      | 66044  |

Number of Electors

Note : AE : Assembly Election, PE : Assembly Segment of Parliamentary Election, (S) : Etah South, (E) : Etah East Cum Aliganj West Cum South