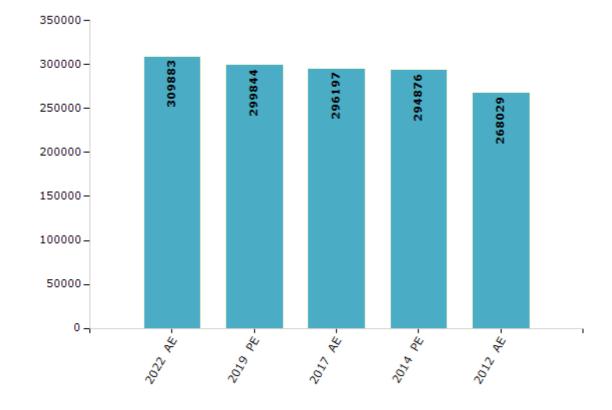

#### **Electors by Male & Female**

| Year    | Male   | Female | Others | Total  | Year    | Male | Female | Others | Total |
|---------|--------|--------|--------|--------|---------|------|--------|--------|-------|
| 2022 AE | 167030 | 142848 | 5      | 309883 | 1991 AE | -    | -      | -      | -     |
| 2019 PE | 162508 | 137333 | 3      | 299844 | 1989 AE | -    | -      | -      | -     |
| 2017 AE | 159954 | 136240 | 3      | 296197 | 1985 AE | -    | -      | -      | -     |
| 2014 PE | 158893 | 135983 | 0      | 294876 | 1980 AE | -    | -      | -      | -     |
| 2012 AE | 148233 | 119794 | 2      | 268029 | 1977 AE | -    | -      | -      | -     |
| 2009 PE | -      | -      | -      | -      | 1974 AE | -    | -      | -      | -     |
| 2007 AE | -      | -      | -      | -      | 1969 AE | -    | -      | -      | -     |
| 2004 PE | -      | -      | -      | -      | 1967 AE | -    | -      | -      | -     |
| 2002 AE | -      | -      | -      | -      | 1962 AE | -    | -      | -      | -     |
| 1999 PE | -      | -      | -      | -      | 1957 AE | -    | -      | -      | -     |
| 1996 AE | -      | -      | -      | -      | 1952 AE | -    | -      | -      | -     |
| 1993 AE | -      | -      | -      | -      |         |      |        |        |       |

#### Number of Electors

 $\textbf{Note:} \ \mathsf{AE} : \mathsf{Assembly} \ \mathsf{Election}, \ \mathsf{PE} : \mathsf{Assembly} \ \mathsf{Segment} \ \mathsf{of} \ \mathsf{Parliamentary} \ \mathsf{Election}$ 