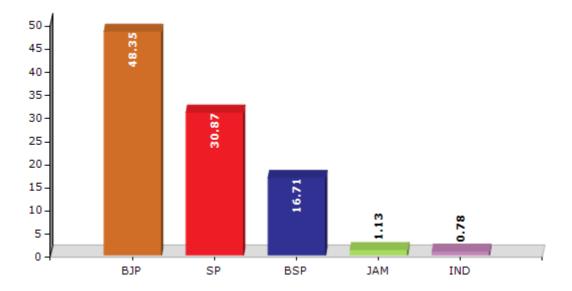

#### **Summary Result of Assembly Election - 2017**

| Candidate Name     | Party | Votes | Votes % |
|--------------------|-------|-------|---------|
| Virendra           | ВЈР   | 92507 | 48.35   |
| Amit Gaurav        | SP    | 59075 | 30.87   |
| Shalabh Maheshwari | BSP   | 31966 | 16.71   |
| Kailash Lodhi      | JAM   | 2168  | 1.13    |
| Harendra Kumar     | IND   | 1496  | 0.78    |
| Ranjit             | LD    | 1159  | 0.61    |
| Shiva Rajput       | IND   | 500   | 0.26    |
| Ram Nivas          | VPI   | 419   | 0.22    |
| Bhu Devi           | IND   | 369   | 0.19    |
| Vidhyaram          | BSRD  | 329   | 0.17    |
|                    | NOTA  | 1351  | 0.71    |

#### Votes Percentage of Top Parties - 2017