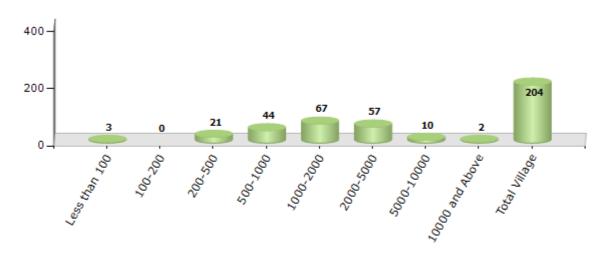

#### Number of Villages by Population Size - 2011

| Less<br>than<br>100 | 100-<br>200 | 200-<br>500 | 500-<br>1000 | 1000-<br>2000 | 2000-<br>5000 | 5000-<br>10000 | 10000<br>and<br>Above | Total<br>Village |
|---------------------|-------------|-------------|--------------|---------------|---------------|----------------|-----------------------|------------------|
| 3                   | 0           | 21          | 44           | 67            | 57            | 10             | 2                     | 204              |

Number of Villages by Population Size - 2011