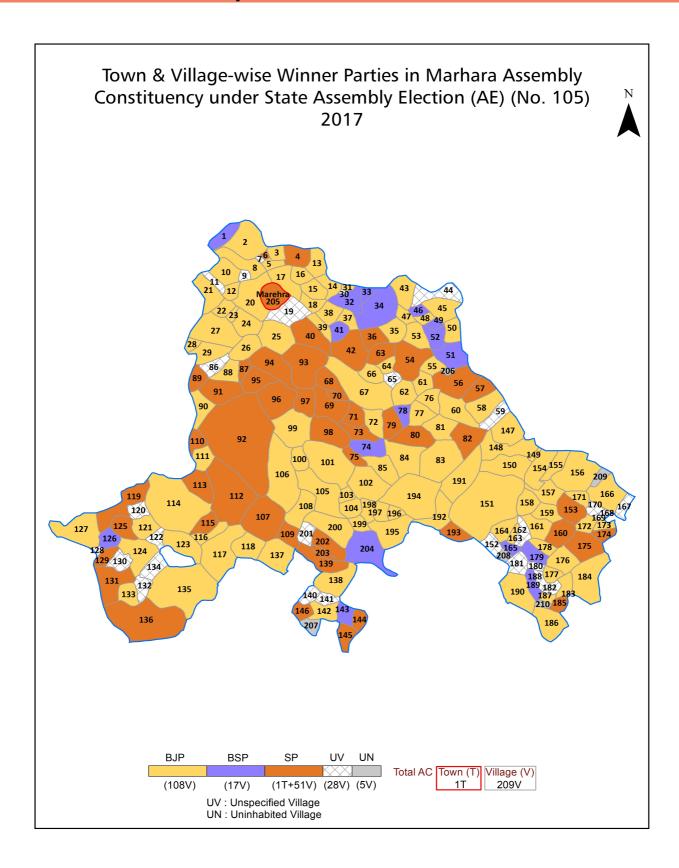

| 289-292  |  |  |  |  |
| 12  | Disclaimer                                                                                                                                                                                                                                                                                                                                                                                                                                              | 293      |  |  |  |  |

### **Location & Political Map**



#### **Administrative Setup**

#### List of Village Panchayat & Intermediate Panchayat (Block) Name - 2011

| Village Name         | Village Panchayat Name | Intermediate Panchayat<br>Name |
|----------------------|------------------------|--------------------------------|
| Abdullapur Deha Mafi | Karuamai               | Nidhauli Kalan                 |
| Achalpur             | Achalpur               | Marehra                        |
| Achalpur             | Ghuai                  | Shitalpur                      |
| Aharmai              | Aharmai                | Nidhauli Kalan                 |
| Ahmadabad            | Ahmadabad              | Shitalpur                      |
| Ahmadnagar Bamnoi    | Ahmadnagar Bamnoi      | Marehra                        |
| Akhtauli             | A