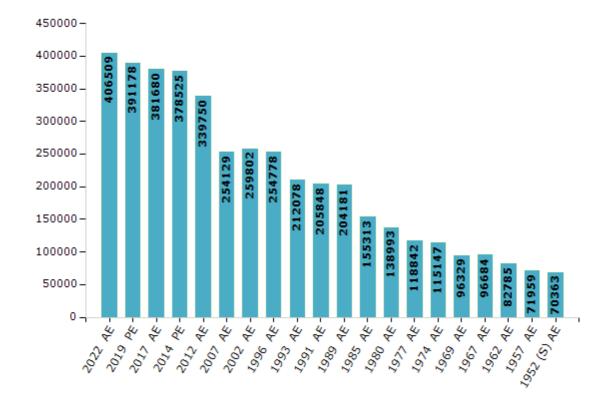

#### **Electors by Male & Female**

| Year    | Male   | Female | Others | Total  |
|---------|--------|--------|--------|--------|
| 2022 AE | 218524 | 187981 | 4      | 406509 |
| 2019 PE | 211100 | 180073 | 5      | 391178 |
| 2017 AE | -      | -      | -      | 381680 |
| 2014 PE | 206136 | 172389 | 0      | 378525 |
| 2012 AE | 187147 | 152603 | 0      | 339750 |
| 2009 PE | -      | -      | -      | -      |
| 2007 AE | 138911 | 115218 | -      | 254129 |
| 2004 PE | -      | -      | -      | -      |
| 2002 AE | 141926 | 117876 | -      | 259802 |
| 1999 PE | -      | -      | -      | -      |
| 1996 AE | 140387 | 114391 | -      | 254778 |
| 1993 AE | 116847 | 95231  | -      | 212078 |

| Year        | Male   | Female | Others | Total  |
|-------------|--------|--------|--------|--------|
| 1991 AE     | 113226 | 92622  | -      | 205848 |
| 1989 AE     | 112248 | 91933  | -      | 204181 |
| 1985 AE     | 84883  | 70430  | -      | 155313 |
| 1980 AE     | 76428  | 62565  | -      | 138993 |
| 1977 AE     | 65348  | 53494  | -      | 118842 |
| 1974 AE     | 61935  | 53212  | -      | 115147 |
| 1969 AE     | 54246  | 42083  | -      | 96329  |
| 1967 AE     | -      | -      | -      | 96684  |
| 1962 AE     | -      | -      | -      | 82785  |
| 1957 AE     | -      | -      | -      | 71959  |
| 1952 (S) AE | -      | -      | -      | 70363  |
|             |        |        |        |        |

#### Number of Electors

Note: AE: Assembly Election, PE: Assembly Segment of Parliamentary Election, (S): Etawah South