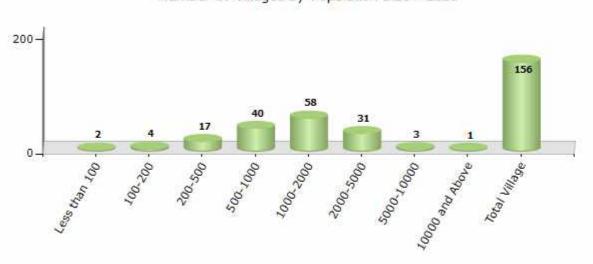

#### **Number of Villages by Population Size - 2011**

| Less<br>than<br>100 | 100-<br>200 | 200-<br>500 | 500-<br>1000 | 1000-<br>2000 | 2000-<br>5000 | 5000-<br>10000 | 10000<br>and<br>Above | Total<br>Village |
|---------------------|-------------|-------------|--------------|---------------|---------------|----------------|-----------------------|------------------|
| 2                   | 4           | 17          | 40           | 58            | 31            | 3              | 1                     | 156              |

Number of Villages by Population Size - 2011