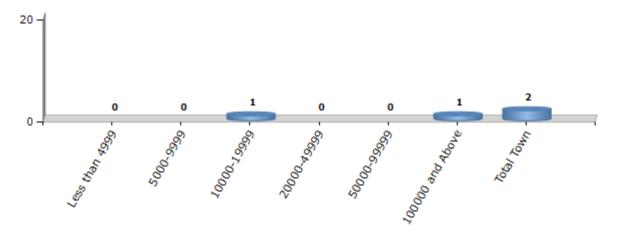

#### **Number of Towns by Population Size - 2011**

| Less than<br>4999 | 5000-9999 | 10000-<br>19999 | 20000-<br>49999 | 50000-<br>99999 | 100000 and<br>Above | Total<br>Town |  |
|-------------------|-----------|-----------------|-----------------|-----------------|---------------------|---------------|--|
| 0                 | 0         | 1               | 0               | 0               | 1                   | 2             |  |

Number of Towns by Population Size - 2011