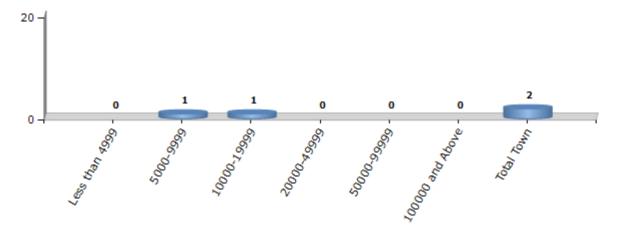

#### **Number of Towns by Population Size - 2011**

| Less than | 5000-9999 | 10000- | 20000- | 50000- | 100000 and | Total |
|-----------|-----------|--------|--------|--------|------------|-------|
| 4999      |           | 19999  | 49999  | 99999  | Above      | Town  |
| 0         | 1         | 1      | 0      | 0      | 0          | 2     |

Number of Towns by Population Size - 2011