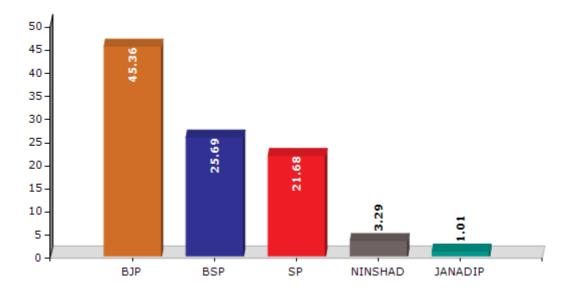

#### **Summary Result of Assembly Election - 2017**

| Candidate Name           | Party   | Votes | Votes % |
|--------------------------|---------|-------|---------|
| Mathura Prasad Pal       | ВЈР     | 87879 | 45.36   |
| Mahendra Katiyar (Bablu) | BSP     | 49776 | 25.69   |
| Seema Sachan             | SP      | 42010 | 21.68   |
| Prabhakar Pandey         | NINSHAD | 6381  | 3.29    |
| Mithlesh Katiyar         | JANADIP | 1961  | 1.01    |
| Rambali Singh            | IND     | 1234  | 0.64    |
| Krishna Babu             | IND     | 694   | 0.36    |
| Santosh Kumar Kushawaha  | LD      | 675   | 0.35    |
| Dr.Omkar Nath Katiyar    | ALHP    | 500   | 0.26    |
| Seema Yadav              | NSPI    | 451   | 0.23    |
| Dinesh Singh             | BSRD    | 389   | 0.2     |
| Mamta                    | BMUP    | 361   | 0.19    |
|                          | NOTA    | 1442  | 0.74    |

#### Votes Percentage of Top Parties - 2017