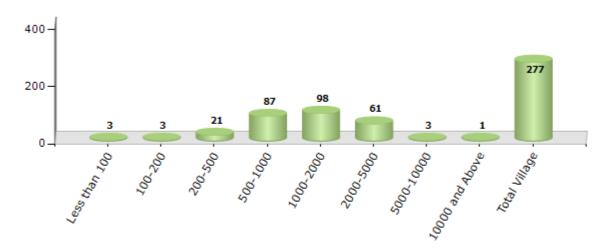

#### **Number of Villages by Population Size - 2011**

| Less<br>than<br>100 | 100-<br>200 | 200-<br>500 | 500-<br>1000 | 1000-<br>2000 | 2000-<br>5000 | 5000-<br>10000 | 10000<br>and<br>Above | Total<br>Village |
|---------------------|-------------|-------------|--------------|---------------|---------------|----------------|-----------------------|------------------|
| 3                   | 3           | 21          | 87           | 98            | 61            | 3              | 1                     | 277              |

Number of Villages by Population Size - 2011