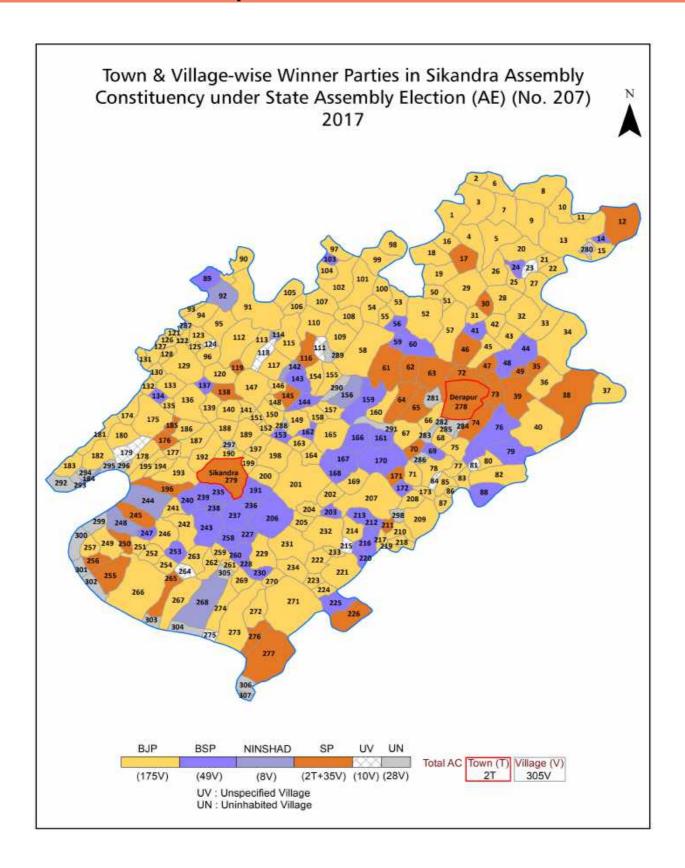

| 308-311  |  |  |  |
| 12       | Disclaimer                                                                                                                                                                                                                                                                                                                                                                                                                                              | 312      |  |  |  |

### **Location & Political Map**



#### **Administrative Setup**

#### List of Village Panchayat & Intermediate Panchayat (Block) Name - 2011

| Village Name      | Village Panchayat Name | Intermediate Panchayat<br>Name |
|-------------------|------------------------|--------------------------------|
| Achrauli          | Dabarapur Sikandra     | Sandalpur                      |
| Afasariya         | Afasariya              | Rajpur                         |
| Agawasi           | Agawasi                | Sandalpur                      |
| Akaru             | Akaru                  | Derapur                        |
| Akna              | Akna                   | Sandalpur                      |
| Alampur           | Alampur                | Rajpur                         |
| Alawalpur         | Ambiyapur              | Der