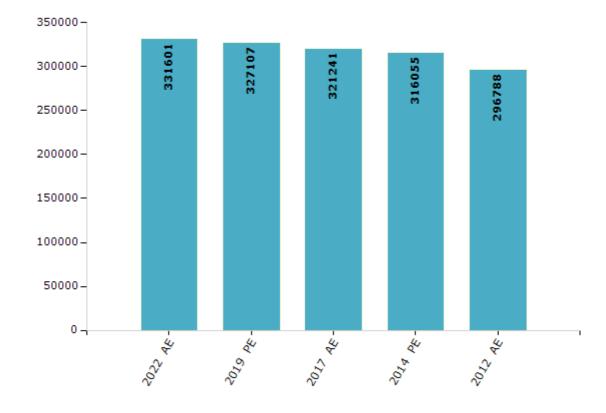

#### **Electors by Male & Female**

| Year    | Male   | Female | Others | Total  | Year    | Male | Female | Others | Total |
|---------|--------|--------|--------|--------|---------|------|--------|--------|-------|
| 2022 AE | 178747 | 152846 | 8      | 331601 | 1991 AE | -    | -      | -      | -     |
| 2019 PE | 177154 | 149942 | 11     | 327107 | 1989 AE | -    | -      | -      | -     |
| 2017 AE | 173167 | 148064 | 10     | 321241 | 1985 AE | -    | -      | -      | -     |
| 2014 PE | 173844 | 142205 | 6      | 316055 | 1980 AE | -    | -      | -      | -     |
| 2012 AE | 164790 | 131998 | 0      | 296788 | 1977 AE | -    | -      | -      | -     |
| 2009 PE | -      | -      | -      | -      | 1974 AE | -    | -      | -      | -     |
| 2007 AE | -      | -      | -      | -      | 1969 AE | -    | -      | -      | -     |
| 2004 PE | -      | -      | -      | -      | 1967 AE | -    | -      | -      | -     |
| 2002 AE | -      | -      | -      | -      | 1962 AE | -    | -      | -      | -     |
| 1999 PE | -      | -      | -      | -      | 1957 AE | -    | -      | -      | -     |
| 1996 AE | -      | -      | -      | -      | 1952 AE | -    | -      | -      | -     |
| 1993 AE | -      | -      | -      | -      |         |      |        |        |       |

#### Number of Electors

 $\textbf{Note:} \ \mathsf{AE:} \ \mathsf{Assembly} \ \mathsf{Election}, \ \mathsf{PE:} \ \mathsf{Assembly} \ \mathsf{Segment} \ \mathsf{of} \ \mathsf{Parliamentary} \ \mathsf{Election}$ 