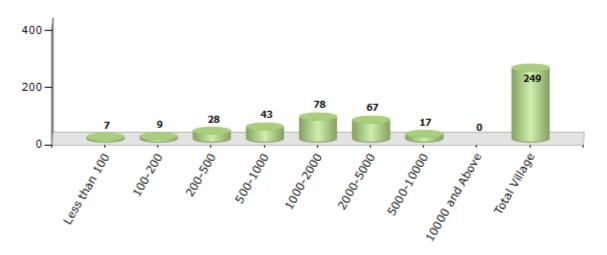

#### **Number of Villages by Population Size - 2011**

| Less<br>than<br>100 | 100-<br>200 | 200-<br>500 | 500-<br>1000 | 1000-<br>2000 | 2000-<br>5000 | 5000-<br>10000 | 10000<br>and<br>Above | Total<br>Village |
|---------------------|-------------|-------------|--------------|---------------|---------------|----------------|-----------------------|------------------|
| 7                   | 9           | 28          | 43           | 78            | 67            | 17             | 0                     | 249              |

Number of Villages by Population Size - 2011