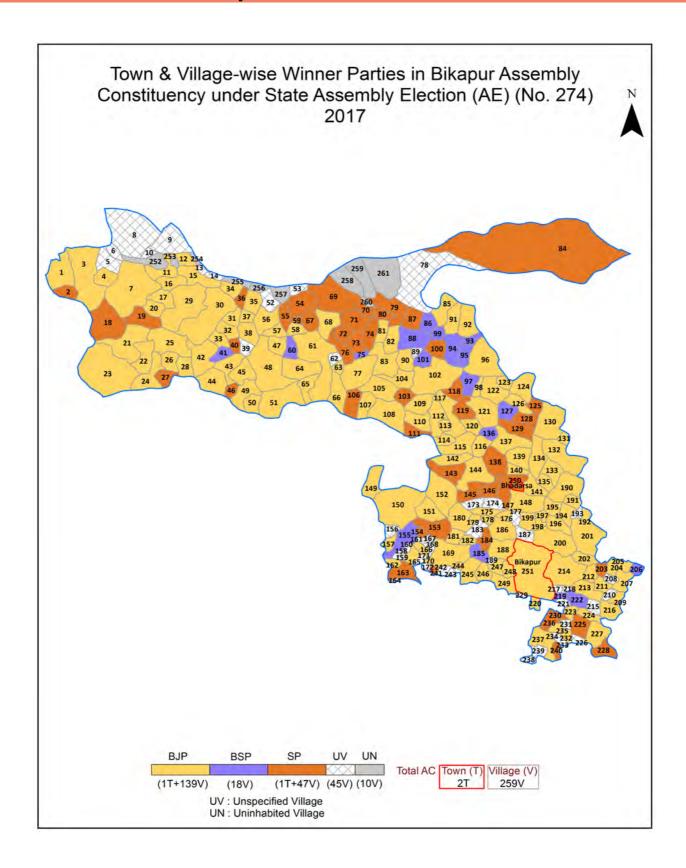

#### **Polling Station Level Election Results**

Polling Station-wise Votes Secured by Overall Top Five Parties in Bikapur Assembly in Assembly Election (AE) under Faizabad Parliamentary Constituency in Uttar Pradesh (2022)