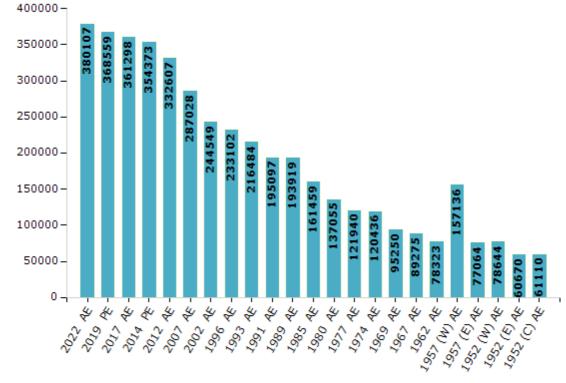

#### **Electors by Male & Female**

| Year    | Male   | Female | Others | Total  | Year        | Male   |
|---------|--------|--------|--------|--------|-------------|--------|
| 2022 AE | 201308 | 178789 | 10     | 380107 | 1989 AE     | 100871 |
| 2019 PE | 197021 | 171535 | 3      | 368559 | 1985 AE     | 85420  |
| 2017 AE | 193382 | 167915 | 1      | 361298 | 1980 AE     | 72728  |
| 2014 PE | 189750 | 164622 | 1      | 354373 | 1977 AE     | 64660  |
| 2012 AE | 178362 | 154244 | 1      | 332607 | 1974 AE     | 63613  |
| 2009 PE | -      | -      | -      | -      | 1969 AE     | 49574  |
| 2007 AE | 152031 | 134997 | -      | 287028 | 1967 AE     | -      |
| 2004 PE | -      | -      | -      | -      | 1962 AE     | -      |
| 2002 AE | 130763 | 113786 | -      | 244549 | 1957 (W) AE | -      |
| 1999 PE | -      | -      | -      | -      | 1957 (E) AE | -      |
| 1996 AE | 125187 | 107915 | -      | 233102 | 1952 (W) AE | -      |
| 1993 AE | 116183 | 100301 | -      | 216484 | 1952 (E) AE | -      |
| 1991 AE | 102714 | 92383  | -      | 195097 | 1952 (C) AE | -      |

| Year        | Male   | Female | Others | Total  |
|-------------|--------|--------|--------|--------|
| 1989 AE     | 100871 | 93048  | -      | 193919 |
| 1985 AE     | 85420  | 76039  | -      | 161459 |
| 1980 AE     | 72728  | 64327  | -      | 137055 |
| 1977 AE     | 64660  | 57280  | -      | 121940 |
| 1974 AE     | 63613  | 56823  | -      | 120436 |
| 1969 AE     | 49574  | 45676  | -      | 95250  |
| 1967 AE     | -      | -      | -      | 89275  |
| 1962 AE     | -      | -      | -      | 78323  |
| 1957 (W) AE | -      | -      | -      | 157136 |
| 1957 (E) AE | -      | -      | -      | 77064  |
| 1952 (W) AE | -      | -      | -      | 78644  |
| 1952 (E) AE | -      | -      | -      | 60670  |
| 1952 (C) AE | _      | -      | -      | 61110  |

#### Number of Electors

**Note :** AE : Assembly Election, PE : Assembly Segment of Parliamentary Election