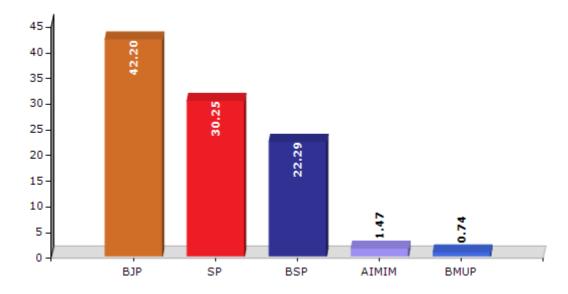

#### **Summary Result of Assembly Election - 2017**

| Candidate Name       | Party | Votes | Votes % |
|----------------------|-------|-------|---------|
| Shobha Singh Chauhan | ВЈР   | 94074 | 42.2    |
| Anand Sen            | SP    | 67422 | 30.25   |
| Jitendra Singh       | BSP   | 49690 | 22.29   |
| Juver Ahmad          | AIMIM | 3275  | 1.47    |
| Azaharuddin          | ВМИР  | 1643  | 0.74    |
| Alok Dwivedi         | RLD   | 1261  | 0.57    |
| Ram Janak            | MADP  | 1038  | 0.47    |
| Dasrath Kumar Singh  | IND   | 952   | 0.43    |
| Rajendra             | IND   | 832   | 0.37    |
| Anil Kumar           | AACP  | 472   | 0.21    |
|                      | NOTA  | 2257  | 1.01    |

#### Votes Percentage of Top Parties - 2017