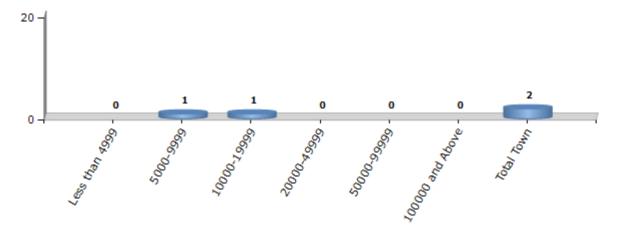

#### **Number of Towns by Population Size - 2011**

| Less than | 5000-9999 | 10000- | 20000- | 50000- | 100000 and | Total |
|-----------|-----------|--------|--------|--------|------------|-------|
| 4999      |           | 19999  | 49999  | 99999  | Above      | Town  |
| 0         | 1         | 1      | 0      | 0      | 0          | 2     |

Number of Towns by Population Size - 2011