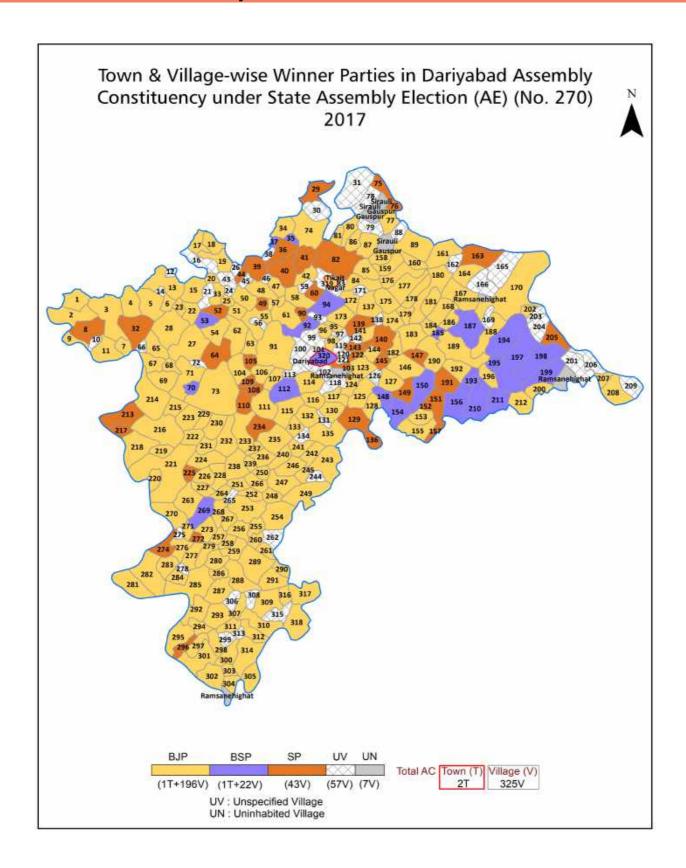

| 355-358  |
| 12  | Disclaimer                                                                                                                                                                                                                                                                                                                                                                                                                                                                               | 359      |

# **Location & Political Map**



#### **Administrative Setup**

#### List of Village Panchayat & Intermediate Panchayat (Block) Name - 2011

| /illage Name Village Panchayat Name |                      | Intermediate Panchayat<br>Name |
|-------------------------------------|----------------------|--------------------------------|
| Aganpur                             | -                    | Dariyabad                      |
| Ahamad Pur                          | Ahamadpur            | Bani Kodar                     |
| Ajaimau                             | Khutauli             | Puredalai                      |
| Akbarpur Mangaronda                 | -                    | Dariyabad                      |
| Akohara                             | -                    | Dariyabad                      |
| Alhanmau