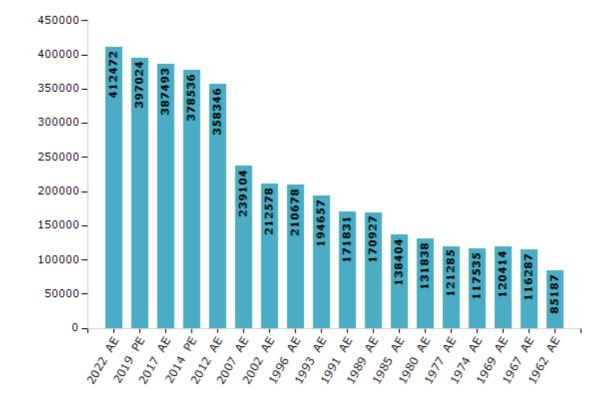

#### **Electors by Male & Female**

| Year    | Male   | Female | Others | Total  | Year    | Male  | Female | Others | Total  |
|---------|--------|--------|--------|--------|---------|-------|--------|--------|--------|
| 2022 AE | 217174 | 195289 | 9      | 412472 | 1991 AE | 94529 | 77302  | -      | 171831 |
| 2019 PE | 210793 | 186223 | 8      | 397024 | 1989 AE | 94010 | 76917  | -      | 170927 |
| 2017 AE | 207241 | 180244 | 8      | 387493 | 1985 AE | 74127 | 64277  | -      | 138404 |
| 2014 PE | 203848 | 174676 | 12     | 378536 | 1980 AE | 70491 | 61347  | -      | 131838 |
| 2012 AE | 194844 | 163491 | 11     | 358346 | 1977 AE | 64952 | 56333  | -      | 121285 |
| 2009 PE | -      | -      | -      | -      | 1974 AE | 62909 | 54626  | -      | 117535 |
| 2007 AE | 128518 | 110586 | -      | 239104 | 1969 AE | 64192 | 56222  | -      | 120414 |
| 2004 PE | -      | -      | -      | -      | 1967 AE | -     | -      | -      | 116287 |
| 2002 AE | 114523 | 98055  | -      | 212578 | 1962 AE | -     | -      | -      | 85187  |
| 1999 PE | -      | -      | -      | -      | 1957 AE | -     | -      | -      | -      |
| 1996 AE | 114876 | 95802  | -      | 210678 | 1952 AE | -     | -      | -      | -      |
| 1993 AE | 106465 | 88192  | -      | 194657 |         |       |        |        |        |

#### Number of Electors

Note: AE: Assembly Election, PE: Assembly Segment of Parliamentary Election