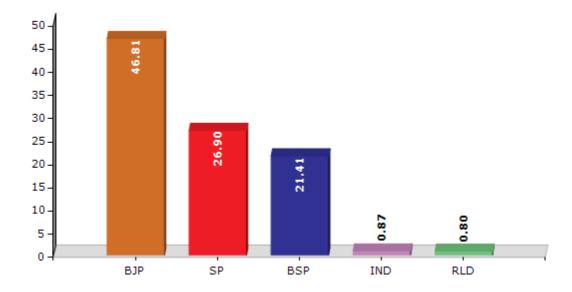

#### **Summary Result of Assembly Election - 2017**

| Candidate Name          | Party  | Votes  | Votes % |
|-------------------------|--------|--------|---------|
| Satish Chandra Sharma   | ВЈР    | 119173 | 46.81   |
| Rajeev Kumar Singh      | SP     | 68487  | 26.9    |
| Mohd.Mubassir           | BSP    | 54512  | 21.41   |
| Suman Mishra            | IND    | 2217   | 0.87    |
| Surjeet                 | RLD    | 2030   | 0.8     |
| Ram Narayan             | IND    | 1263   | 0.5     |
| Usha Dwivedi            | ISSP   | 1217   | 0.48    |
| Kapil Muni Yadav        | LD     | 983    | 0.39    |
| Anirudh Dayal Chaudhary | RPI(A) | 885    | 0.35    |
| Dhirendra Kumar         | BMUP   | 790    | 0.31    |
|                         | NOTA   | 3013   | 1.18    |

#### Votes Percentage of Top Parties - 2017