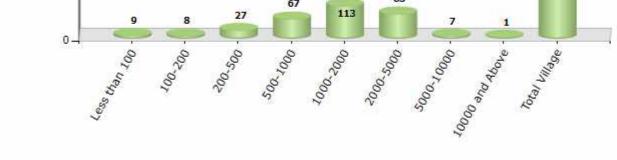

#### **Number of Villages by Population Size - 2011**

| Less<br>than<br>100 | 100-<br>200 | 200-<br>500 | 500-<br>1000 | 1000-<br>2000 | 2000-<br>5000 | 5000-<br>10000 | 10000<br>and<br>Above | Total<br>Village |
|---------------------|-------------|-------------|--------------|---------------|---------------|----------------|-----------------------|------------------|
| 9                   | 8           | 27          | 67           | 113           | 85            | 7              | 1                     | 317              |

Number of Villages by Population Size - 2011