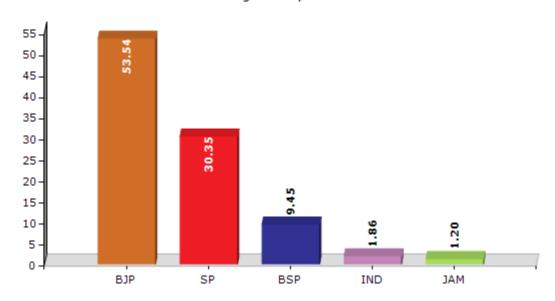

#### **Summary Result of Assembly Election - 2017**

| Candidate Name          | Party | Votes | Votes % |
|-------------------------|-------|-------|---------|
| Sushil Kumar Shakya     | ВЈР   | 93502 | 53.54   |
| Narendra Singh Yadav    | SP    | 52995 | 30.35   |
| Arun Kumar Mishra       | BSP   | 16500 | 9.45    |
| Shishu Pratap Singh     | IND   | 3252  | 1.86    |
| Sanjay Sombanshi        | JAM   | 2091  | 1.2     |
| Brijendra Singh         | RLD   | 1286  | 0.74    |
| Asif Mirza              | PSWAM | 891   | 0.51    |
| Bankelal                | IND   | 641   | 0.37    |
| Pradeep Kumar           | LD    | 613   | 0.35    |
| Puneet Kumar            | IND   | 521   | 0.3     |
| Rajeev                  | IND   | 423   | 0.24    |
| Raghuveer Singh Gangwar | АВНМ  | 347   | 0.2     |
| Umesh Kumar             | BSRD  | 328   | 0.19    |
|                         | NOTA  | 1250  | 0.72    |

#### Votes Percentage of Top Parties - 2017