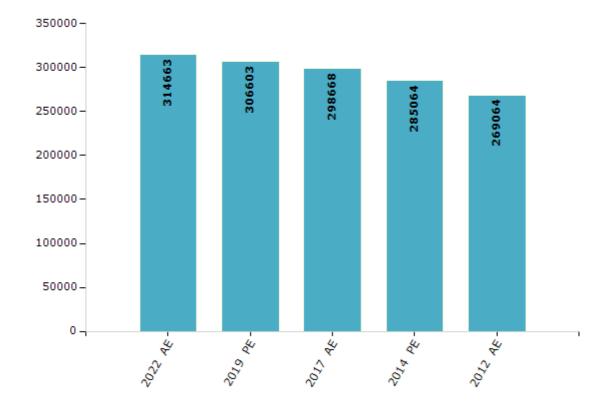

#### **Electors by Male & Female**

| Year    | Male   | Female | Others | Total  | Year    | Male | Female | Others | Total |
|---------|--------|--------|--------|--------|---------|------|--------|--------|-------|
| 2022 AE | 170203 | 144453 | 7      | 314663 | 1991 AE | -    | -      | -      | -     |
| 2019 PE | 166889 | 139703 | 11     | 306603 | 1989 AE | -    | -      | -      | -     |
| 2017 AE | 162910 | 135745 | 13     | 298668 | 1985 AE | -    | -      | -      | -     |
| 2014 PE | 158821 | 126232 | 11     | 285064 | 1980 AE | -    | -      | -      | -     |
| 2012 AE | 150539 | 118515 | 10     | 269064 | 1977 AE | -    | -      | -      | -     |
| 2009 PE | -      | -      | -      | -      | 1974 AE | -    | -      | -      | -     |
| 2007 AE | -      | -      | -      | -      | 1969 AE | -    | -      | -      | -     |
| 2004 PE | -      | -      | -      | -      | 1967 AE | -    | -      | -      | -     |
| 2002 AE | -      | -      | -      | -      | 1962 AE | -    | -      | -      | -     |
| 1999 PE | -      | -      | -      | -      | 1957 AE | -    | -      | -      | -     |
| 1996 AE | -      | -      | -      | -      | 1952 AE | -    | -      | -      | -     |
| 1993 AE | -      | -      | -      | -      |         |      |        |        |       |

#### Number of Electors

 $\textbf{Note:} \ \mathsf{AE:} \ \mathsf{Assembly} \ \mathsf{Election}, \ \mathsf{PE:} \ \mathsf{Assembly} \ \mathsf{Segment} \ \mathsf{of} \ \mathsf{Parliamentary} \ \mathsf{Election}$ 