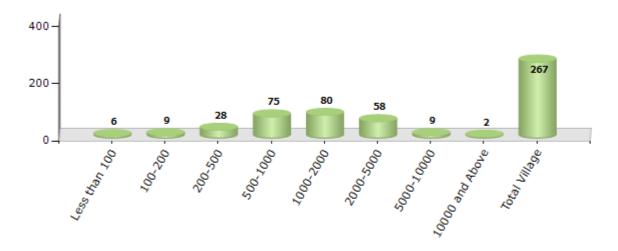

#### Number of Villages by Population Size - 2011

| Less<br>than<br>100 | 100-<br>200 | 200-<br>500 | 500-<br>1000 | 1000-<br>2000 | 2000-<br>5000 | 5000-<br>10000 | 10000<br>and<br>Above | Total<br>Village |
|---------------------|-------------|-------------|--------------|---------------|---------------|----------------|-----------------------|------------------|
| 6                   | 9           | 28          | 75           | 80            | 58            | 9              | 2                     | 267              |

Number of Villages by Population Size - 2011