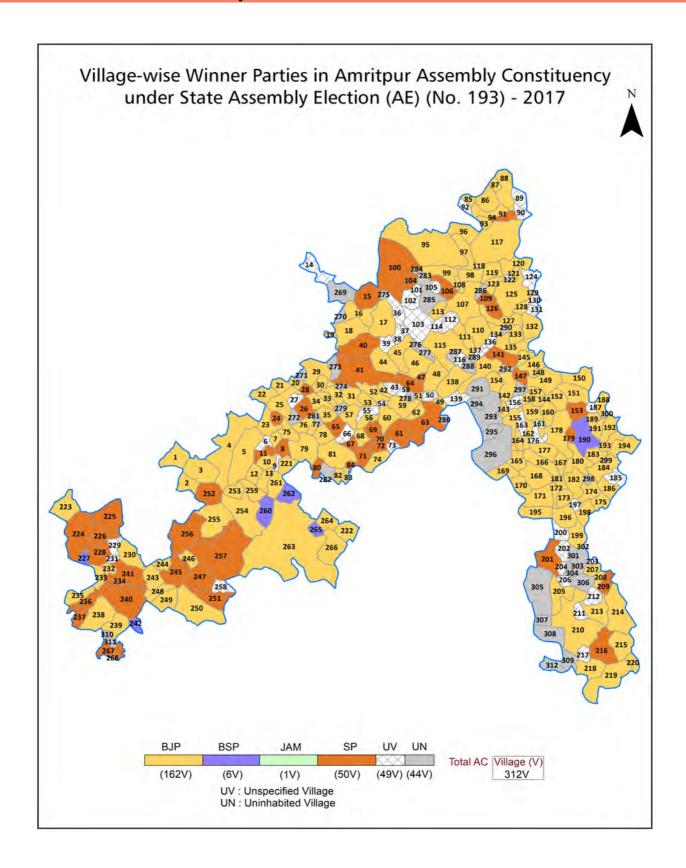

| 285-288  |
| 12  | Disclaimer                                                                                                                                                                                                                                                                                                                                                                                                                                              | 289      |

### **Location & Political Map**



#### **Administrative Setup**

#### List of Village Panchayat & Intermediate Panchayat (Block) Name - 2011

| Village Name        | Village Panchayat Name   | Intermediate Panchayat<br>Name |
|---------------------|--------------------------|--------------------------------|
| Achhrora            | Achhrora                 | Mohammadabad                   |
| Ahila Mai           | Bahadurpur               | Rajepur                        |
| Ajijabad            | Sampatpur                | Shamsabad                      |
| Alhadpur Bhatauli   | -                        | Rajepur                        |
| Aligarh             | Aligarh 0076             | Rajepur                        |
| Allha Pur           | Kuberpur Kudra           | Rajepur                        |
| Almapur