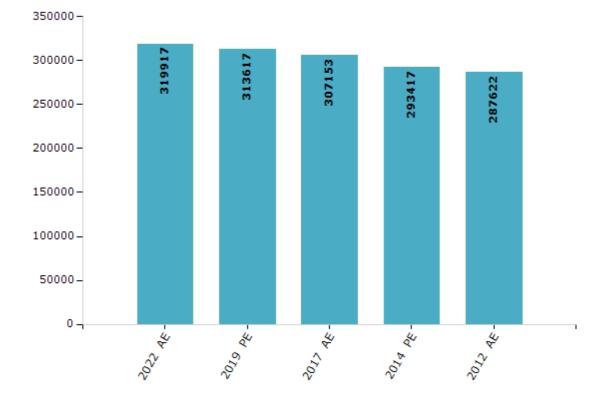

#### **Electors by Male & Female**

| Year    | Male   | Female | Others | Total  | Year    | Male | Female | Others | Total |
|---------|--------|--------|--------|--------|---------|------|--------|--------|-------|
| 2022 AE | 173370 | 146543 | 4      | 319917 | 1991 AE | -    | -      | -      | -     |
| 2019 PE | 171103 | 142500 | 14     | 313617 | 1989 AE | -    | -      | -      | -     |
| 2017 AE | 167509 | 139630 | 14     | 307153 | 1985 AE | -    | -      | -      | -     |
| 2014 PE | 161192 | 132211 | 14     | 293417 | 1980 AE | -    | -      | -      | -     |
| 2012 AE | 158427 | 129183 | 12     | 287622 | 1977 AE | -    | -      | -      | -     |
| 2009 PE | -      | -      | -      | -      | 1974 AE | -    | -      | -      | -     |
| 2007 AE | -      | -      | -      | -      | 1969 AE | -    | -      | -      | -     |
| 2004 PE | -      | -      | -      | -      | 1967 AE | -    | -      | -      | -     |
| 2002 AE | -      | -      | -      | -      | 1962 AE | -    | -      | -      | -     |
| 1999 PE | -      | -      | -      | -      | 1957 AE | -    | -      | -      | -     |
| 1996 AE | -      | -      | -      | -      | 1952 AE | -    | -      | -      | -     |
| 1993 AE | -      | -      | -      | -      |         |      |        |        |       |

Number of Electors

Note : AE : Assembly Election, PE : Assembly Segment of Parliamentary Election