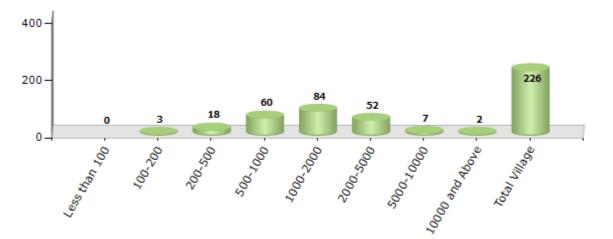

#### Number of Villages by Population Size - 2011

| Less<br>than<br>100 | 100- | 200-<br>500 | 500-<br>1000 | 1000-<br>2000 | 2000-<br>5000 | 5000-<br>10000 | 10000<br>and<br>Above | Total<br>Village |
|---------------------|------|-------------|--------------|---------------|---------------|----------------|-----------------------|------------------|
| 0                   | 3    | 18          | 60           | 84            | 52            | 7              | 2                     | 226              |

Number of Villages by Population Size - 2011