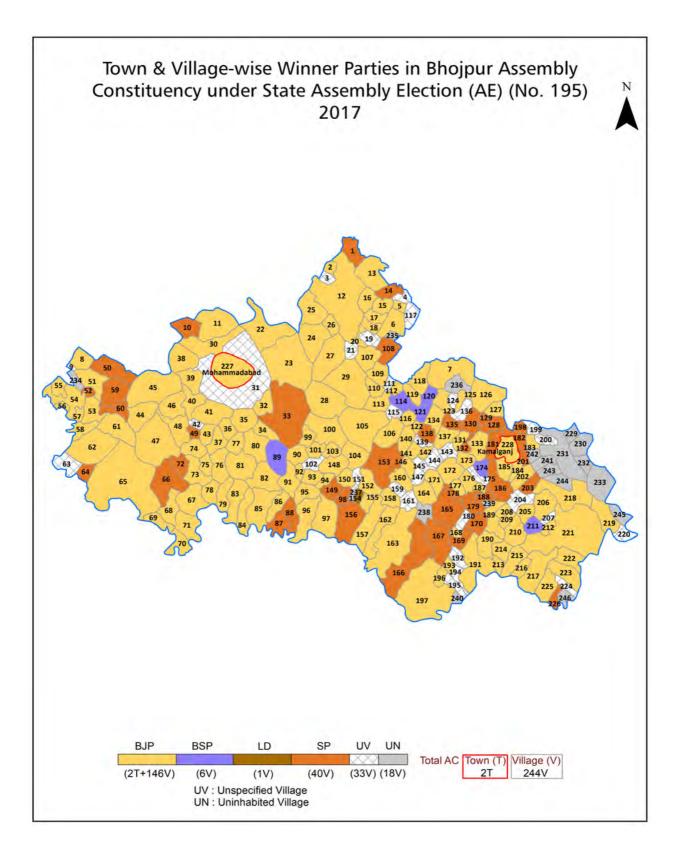

| 283-286        |  |  |  |
| 12  | Disclaimer                                                                                                                                                                                                                                                                                                                                                                                                                                                                | 287            |  |  |  |

# Location & Political Map



indiastatelections

### **Administrative Setup**

#### List of Village Panchayat & Intermediate Panchayat (Block) Name - 2011

| Village Name            | Village Panchayat Name  | Intermediate Panchayat<br>Name |
|-------------------------|-------------------------|--------------------------------|
| Aalu Pur                | Mahrupur Khar           | Kamalganj                      |
| Abhay Pur               | Nagaria                 | Kamalganj                      |
| Agarpur Sultanpur Patti | Agarpur Sultanpur Patti | Kamalganj                      |
| Ahmadpur Deoran         | Ahmadpur Deoran 0284    | Kamalganj                      |
| Ahmila Pur              | Ahmila Pur              | Kamalganj                      |
| Alauddin Pur            | Isapur                  | Kamalgan