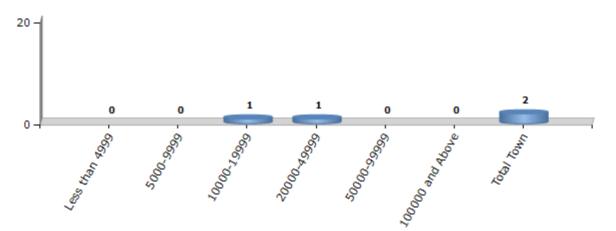

#### Number of Towns by Population Size - 2011

| Less than | 5000-9999 | 10000- | 20000- | 50000- | 100000 and | Total |
|-----------|-----------|--------|--------|--------|------------|-------|
| 4999      |           | 19999  | 49999  | 99999  | Above      | Town  |
| 0         | 0         | 1      | 1      | 0      | 0          | 2     |

Number of Towns by Population Size - 2011