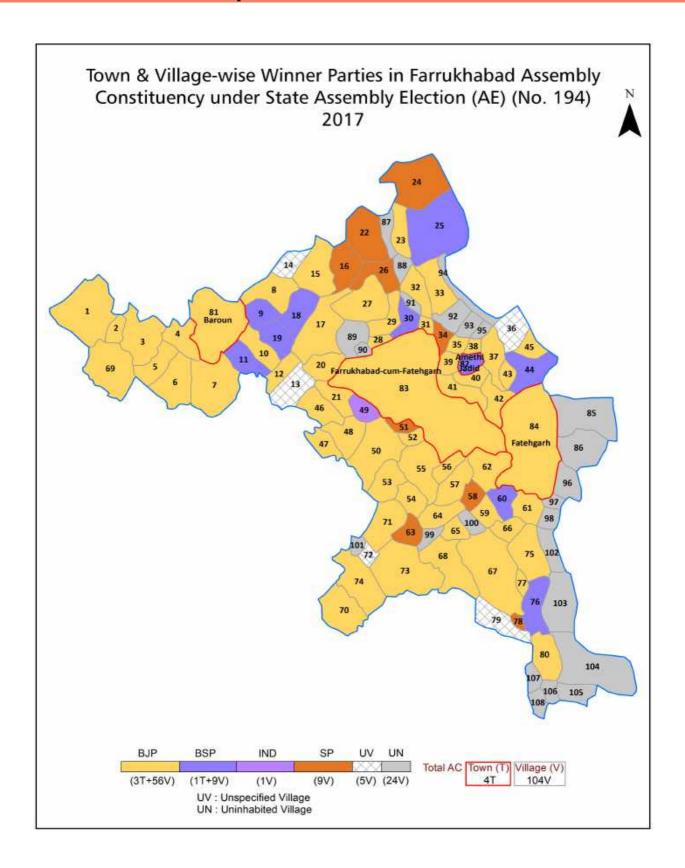

| 296-299  |
| 12  | Disclaimer                                                                                                                                                                                                                                                                                                                                                                                                                                                                               | 300      |

### **Location & Political Map**



#### **Administrative Setup**

#### List of Village Panchayat & Intermediate Panchayat (Block) Name - 2011

| Village Name                           | Village Panchayat Name | Intermediate Panchayat<br>Name |
|----------------------------------------|------------------------|--------------------------------|
| Aalim Pur                              | Aamil Pur              | Barhpura                       |
| Aawaj Pur                              | Aawaj Pur              | Barhpura                       |
| Adeuli                                 | Vavarpur               | Barhpura                       |
| Ajmat Pur                              | Ajmat Pur              | Barhpura                       |
| Alhadad Pur                            | Ninouva                | Barhpura