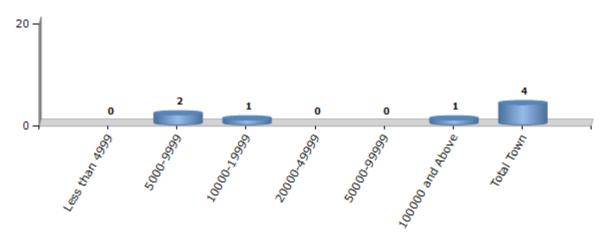

#### **Number of Towns by Population Size - 2011**

| Less than | 5000-9999 | 10000- | 20000- | 50000- | 100000 and | Total |
|-----------|-----------|--------|--------|--------|------------|-------|
| 4999      |           | 19999  | 49999  | 99999  | Above      | Town  |
| 0         | 2         | 1      | 0      | 0      | 1          | 4     |

Number of Towns by Population Size - 2011