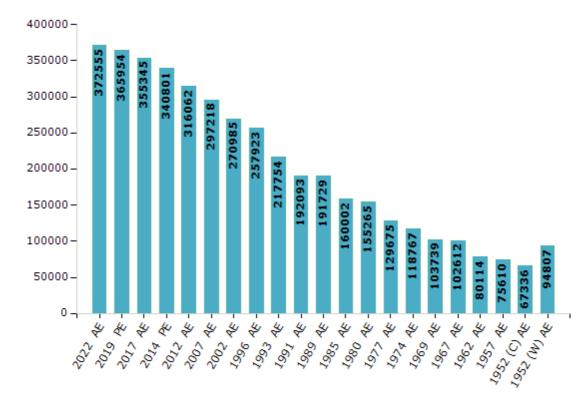

#### **Electors by Male & Female**

| Year    | Male   | Female | Others | Total  | Year        |
|---------|--------|--------|--------|--------|-------------|
| 2022 AE | 200863 | 171679 | 13     | 372555 | 1991 AE     |
| 2019 PE | 198452 | 167480 | 22     | 365954 | 1989 AE     |
| 2017 AE | 192913 | 162410 | 22     | 355345 | 1985 AE     |
| 2014 PE | 186338 | 154448 | 15     | 340801 | 1980 AE     |
| 2012 AE | 173309 | 142740 | 13     | 316062 | 1977 AE     |
| 2009 PE | -      | -      | -      | -      | 1974 AE     |
| 2007 AE | 161578 | 135640 | -      | 297218 | 1969 AE     |
| 2004 PE | -      | -      | -      | -      | 1967 AE     |
| 2002 AE | 148963 | 122022 | -      | 270985 | 1962 AE     |
| 1999 PE | -      | -      | -      | -      | 1957 AE     |
| 1996 AE | 141862 | 116061 | -      | 257923 | 1952 (C) AE |
| 1993 AE | 119773 | 97981  | -      | 217754 | 1952 (W) AE |

| Year        | Male   | Female | Others | Total  |
|-------------|--------|--------|--------|--------|
| 1991 AE     | 105685 | 86408  | -      | 192093 |
| 1989 AE     | 105477 | 86252  | -      | 191729 |
| 1985 AE     | 88131  | 71871  | -      | 160002 |
| 1980 AE     | 85485  | 69780  | -      | 155265 |
| 1977 AE     | 77476  | 52199  | -      | 129675 |
| 1974 AE     | 63427  | 55340  | -      | 118767 |
| 1969 AE     | 54995  | 48744  | -      | 103739 |
| 1967 AE     | -      | -      | -      | 102612 |
| 1962 AE     | -      | -      | -      | 80114  |
| 1957 AE     | -      | -      | -      | 75610  |
| 1952 (C) AE | -      | -      | -      | 67336  |
| 1952 (W) AE | -      | -      | -      | 94807  |

#### Number of Electors

**Note :** AE : Assembly Election, PE : Assembly Segment of Parliamentary Election, (C) : Farrukhabad Central Cum Kaim, (W) : Farrukhabad West Cum Chibram