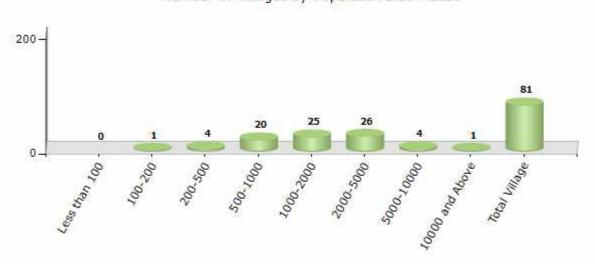

#### **Number of Villages by Population Size - 2011**

| Less<br>than<br>100 | 100-<br>200 | 200-<br>500 | 500-<br>1000 | 1000-<br>2000 | 2000-<br>5000 | 5000-<br>10000 | 10000<br>and<br>Above | Total<br>Village |
|---------------------|-------------|-------------|--------------|---------------|---------------|----------------|-----------------------|------------------|
| 0                   | 1           | 4           | 20           | 25            | 26            | 4              | 1                     | 81               |

Number of Villages by Population Size - 2011