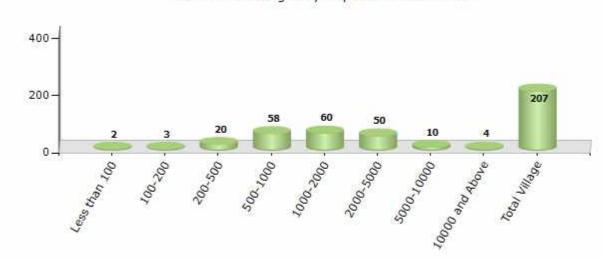

#### Number of Villages by Population Size - 2011

| Less<br>than<br>100 | 100-<br>200 | 200-<br>500 | 500-<br>1000 | 1000-<br>2000 | 2000-<br>5000 | 5000-<br>10000 | 10000<br>and<br>Above | Total<br>Village |
|---------------------|-------------|-------------|--------------|---------------|---------------|----------------|-----------------------|------------------|
| 2                   | 3           | 20          | 58           | 60            | 50            | 10             | 4                     | 207              |