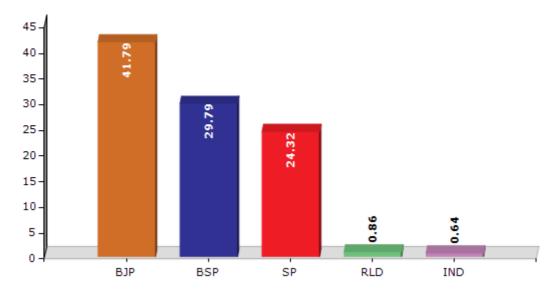

#### **Summary Result of Assembly Election - 2017**

| Candidate Name                   | Party   | Votes | Votes % |
|----------------------------------|---------|-------|---------|
| Rani Pakshalika Singh            | ВЈР     | 80567 | 41.79   |
| Madhusudan Sharma                | BSP     | 57427 | 29.79   |
| Hanskali Alias Anshu Rani Nishad | SP      | 46885 | 24.32   |
| Sudhir Dubey                     | RLD     | 1665  | 0.86    |
| Ramendra Singh                   | IND     | 1225  | 0.64    |
| Rambaran                         | IND     | 630   | 0.33    |
| Brijendra Singh                  | IND     | 513   | 0.27    |
| Madhuri Singh                    | BLSP    | 447   | 0.23    |
| Ramakant Savita                  | IND     | 415   | 0.22    |
| Pradeep Garg                     | IND     | 182   | 0.09    |
| Sunil Kumar                      | NINSHAD | 177   | 0.09    |
| Basudev Sharma                   | BSRD    | 154   | 0.08    |
| Sobaran Singh                    | UNP     | 146   | 0.08    |
| Karan Singh                      | IND     | 139   | 0.07    |
|                                  | NOTA    | 2214  | 1.15    |

#### Votes Percentage of Top Parties - 2017