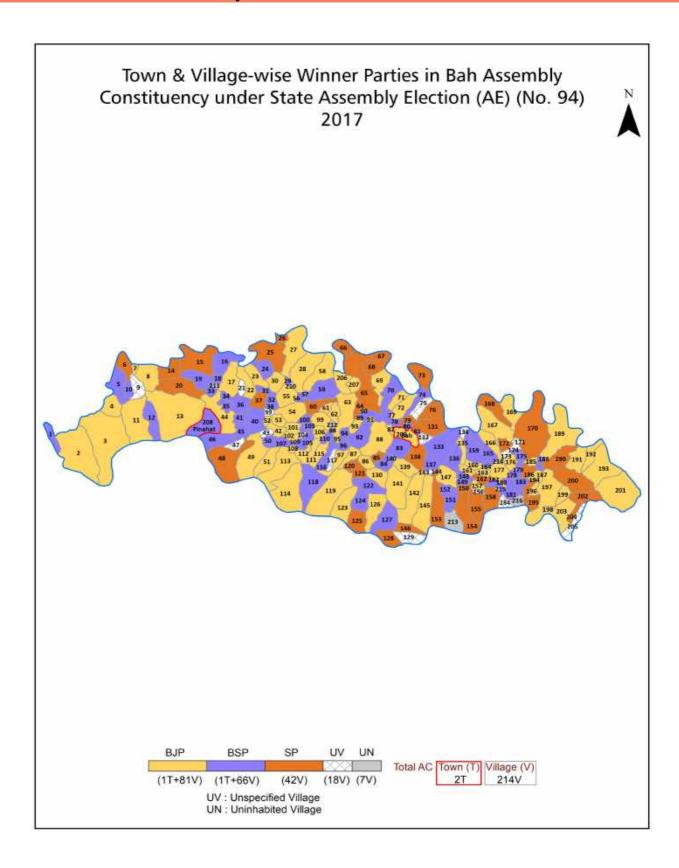

#### **Summary Result of Assembly Election - 2017**

| Candidate Name                   | Party   | Votes | Votes % |
|----------------------------------|---------|-------|---------|
| Rani Pakshalika Singh            | ВЈР     | 80567 | 41.79   |
| Madhusudan Sharma                | BSP     | 57427 | 29.79   |
| Hanskali Alias Anshu Rani Nishad | SP      | 46885 | 24.32   |
| Sudhir Dubey                     | RLD     | 1665  | 0.86    |
| Ramendra Singh                   | IND     | 1225  | 0.64    |
| Rambaran                         | IND     | 630   | 0.33    |
| Brijendra Singh                  | IND     | 513   | 0.27    |
| Madhuri Singh                    | BLSP    | 447   | 0.23    |
| Ramakant Savita                  | IND     | 415   | 0.22    |
| Pradeep Garg                     | IND     | 182   | 0.09    |
| Sunil Kumar                      | NINSHAD | 177   | 0.09    |
| Basudev Sharma                   | BSRD    | 154   | 0.08    |
| Sobaran Singh                    | UNP     | 146   | 0.08    |
| Karan Singh                      | IND     | 139   | 0.07    |
|                                  | NOTA    | 2214  | 1.15    |

#### Votes Percentage of Top Parties - 2017