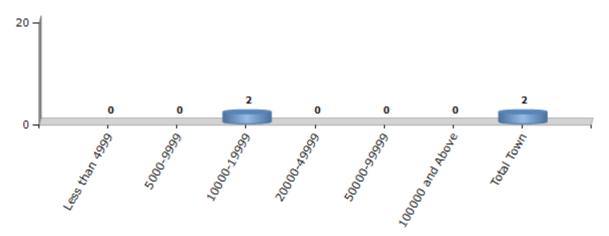

#### **Number of Towns by Population Size - 2011**

| Less than<br>4999 | 5000-9999 | 10000-<br>19999 | 20000-<br>49999 | 50000-<br>99999 | 100000 and<br>Above | Total<br>Town |
|-------------------|-----------|-----------------|-----------------|-----------------|---------------------|---------------|
| 0                 | 0         | 2               | 0               | 0               | 0                   | 2             |