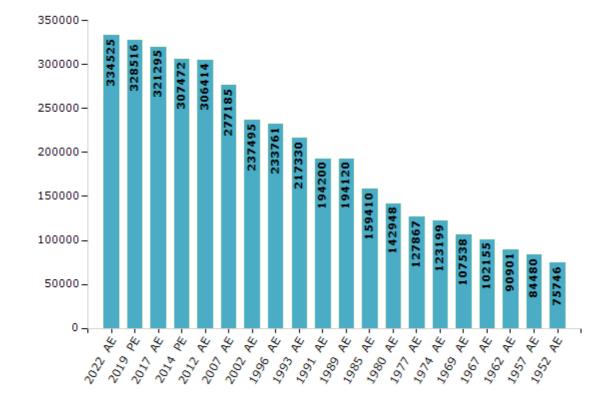

#### **Electors by Male & Female**

| Year    | Male   | Female | Others | Total  | Year    | Male   | Female | Others | Total  |
|---------|--------|--------|--------|--------|---------|--------|--------|--------|--------|
| 2022 AE | 183632 | 150880 | 13     | 334525 | 1991 AE | 101122 | 93078  | -      | 194200 |
| 2019 PE | 181093 | 147412 | 11     | 328516 | 1989 AE | 101076 | 93044  | -      | 194120 |
| 2017 AE | 177722 | 143560 | 13     | 321295 | 1985 AE | 83060  | 76350  | -      | 159410 |
| 2014 PE | 172167 | 135296 | 9      | 307472 | 1980 AE | 74518  | 68430  | -      | 142948 |
| 2012 AE | 171372 | 135033 | 9      | 306414 | 1977 AE | 67708  | 60159  | -      | 127867 |
| 2009 PE | -      | -      | -      | -      | 1974 AE | 65281  | 57918  | -      | 123199 |
| 2007 AE | 153024 | 124161 | -      | 277185 | 1969 AE | 59146  | 48392  | -      | 107538 |
| 2004 PE | -      | -      | -      | -      | 1967 AE | -      | -      | -      | 102155 |
| 2002 AE | 131857 | 105638 | -      | 237495 | 1962 AE | -      | -      | -      | 90901  |
| 1999 PE | -      | -      | -      | -      | 1957 AE | -      | -      | -      | 84480  |
| 1996 AE | 121569 | 112192 | -      | 233761 | 1952 AE | -      | -      | -      | 75746  |
| 1993 AE | 115227 | 102103 | -      | 217330 |         |        |        |        |        |

#### Number of Electors

Note: AE: Assembly Election, PE: Assembly Segment of Parliamentary Election