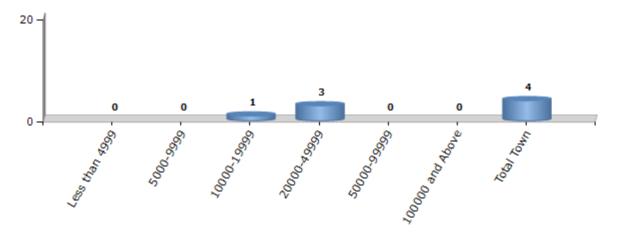

#### **Number of Towns by Population Size - 2011**

| Less than | 5000-9999 | 10000- | 20000- | 50000- | 100000 and | Total |
|-----------|-----------|--------|--------|--------|------------|-------|
| 4999      |           | 19999  | 49999  | 99999  | Above      | Town  |
| 0         | 0         | 1      | 3      | 0      | 0          | 4     |

Number of Towns by Population Size - 2011