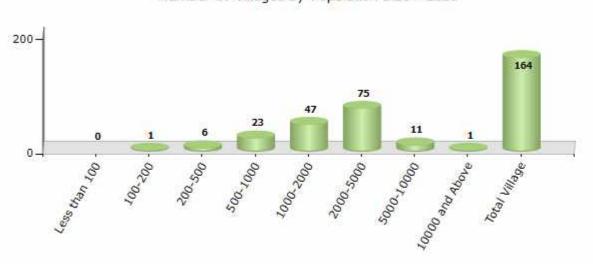

#### Number of Villages by Population Size - 2011

| Less<br>than<br>100 | 100-<br>200 | 200-<br>500 | 500-<br>1000 | 1000-<br>2000 | 2000-<br>5000 | 5000-<br>10000 | 10000<br>and<br>Above | Total<br>Village |
|---------------------|-------------|-------------|--------------|---------------|---------------|----------------|-----------------------|------------------|
| 0                   | 1           | 6           | 23           | 47            | 75            | 11             | 1                     | 164              |

Number of Villages by Population Size - 2011