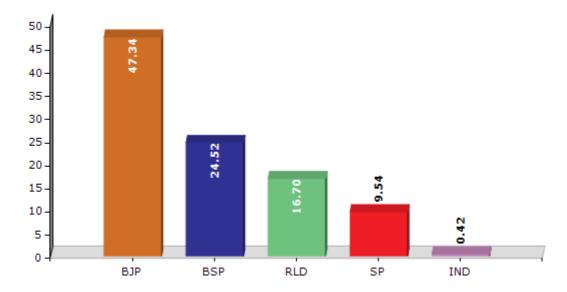

#### **Summary Result of Assembly Election - 2017**

| Candidate Name       | Party | Votes  | Votes % |
|----------------------|-------|--------|---------|
| Chau. Udaybhan Singh | ВЈР   | 108586 | 47.34   |
| Surajpal Singh       | BSP   | 56249  | 24.52   |
| Brijesh Kumar Chahar | RLD   | 38307  | 16.7    |
| Lal Singh            | SP    | 21884  | 9.54    |
| Yogendra Singh       | IND   | 958    | 0.42    |
| Vandana Sharma       | IND   | 792    | 0.35    |
| Rakesh               | IND   | 731    | 0.32    |
|                      | NOTA  | 1864   | 0.81    |

#### Votes Percentage of Top Parties - 2017