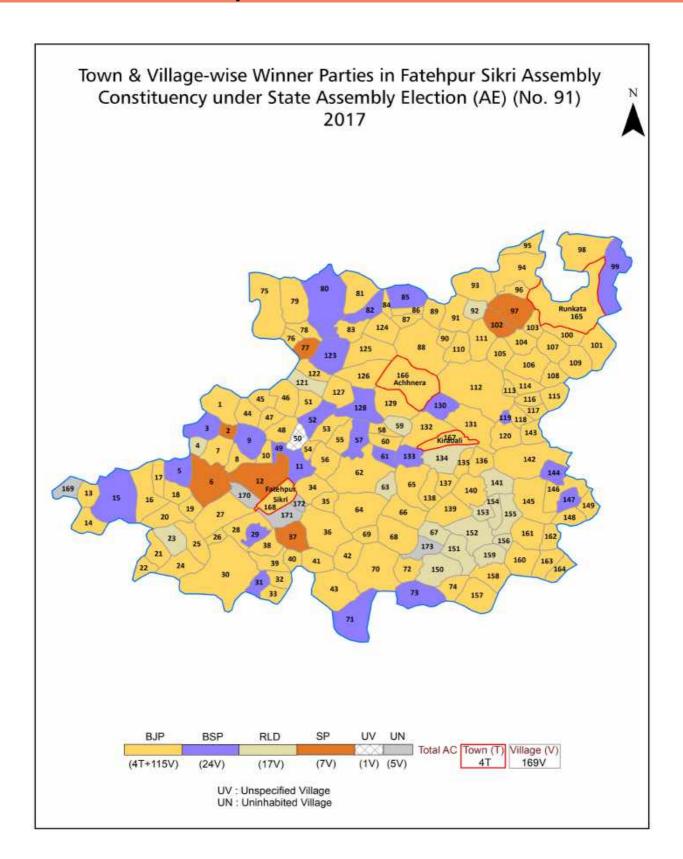

| 314-317  |  |  |  |  |
| 12  | Disclaimer                                                                                                                                                                                                                                                                                                                                                                                                                                       | 318      |  |  |  |  |

### **Location & Political Map**



#### **Administrative Setup**

#### List of Village Panchayat & Intermediate Panchayat (Block) Name - 2011

| Village Name      | Village Panchayat Name | Intermediate Panchayat<br>Name |
|-------------------|------------------------|--------------------------------|
| Abhaudopura       | Abhaudopura            | Achhnera                       |
| Akabara           | Akabara                | Achhnera                       |
| Akhbai            | Akhbai                 | Akola                          |
| Anganpur          | Mubarikpur             | Achhnera                       |
| Ardaya            | Ardaya                 | Achhnera                       |
| Arhera            | Arhera                 | Fatehpur Sikri                 |
| Arrua Khas        | Arrua Khas             | Ach