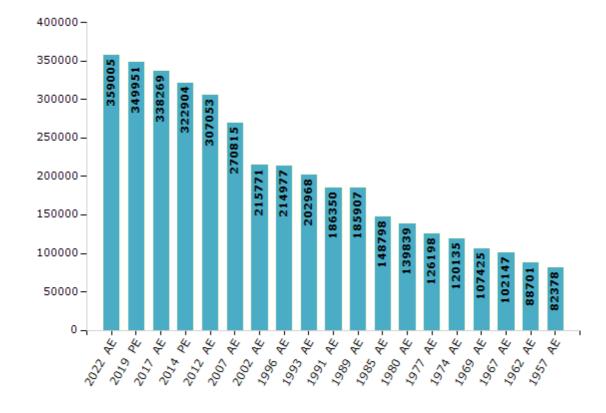

#### **Electors by Male & Female**

| Year    | Male   | Female | Others | Total  | Year    | Male  | Female | Others | Total  |
|---------|--------|--------|--------|--------|---------|-------|--------|--------|--------|
| 2022 AE | 194849 | 164152 | 4      | 359005 | 1991 AE | 97055 | 89295  | -      | 186350 |
| 2019 PE | 190301 | 159643 | 7      | 349951 | 1989 AE | 96748 | 89159  | -      | 185907 |
| 2017 AE | 184032 | 154230 | 7      | 338269 | 1985 AE | 77509 | 71289  | -      | 148798 |
| 2014 PE | 176421 | 146483 | 0      | 322904 | 1980 AE | 72787 | 67052  | -      | 139839 |
| 2012 AE | 169590 | 137460 | 3      | 307053 | 1977 AE | 65591 | 60607  | -      | 126198 |
| 2009 PE | -      | -      | -      | -      | 1974 AE | 62449 | 57686  | -      | 120135 |
| 2007 AE | 147453 | 123362 | -      | 270815 | 1969 AE | 55861 | 51564  | -      | 107425 |
| 2004 PE | -      | -      | -      | -      | 1967 AE | -     | -      | -      | 102147 |
| 2002 AE | 118001 | 97770  | -      | 215771 | 1962 AE | -     | -      | -      | 88701  |
| 1999 PE | -      | -      | -      | -      | 1957 AE | -     | -      | -      | 82378  |
| 1996 AE | 111811 | 103166 | -      | 214977 | 1952 AE | -     | -      | -      | -      |
| 1993 AE | 110697 | 92271  | -      | 202968 |         |       |        |        |        |

#### Number of Electors

Note: AE: Assembly Election, PE: Assembly Segment of Parliamentary Election