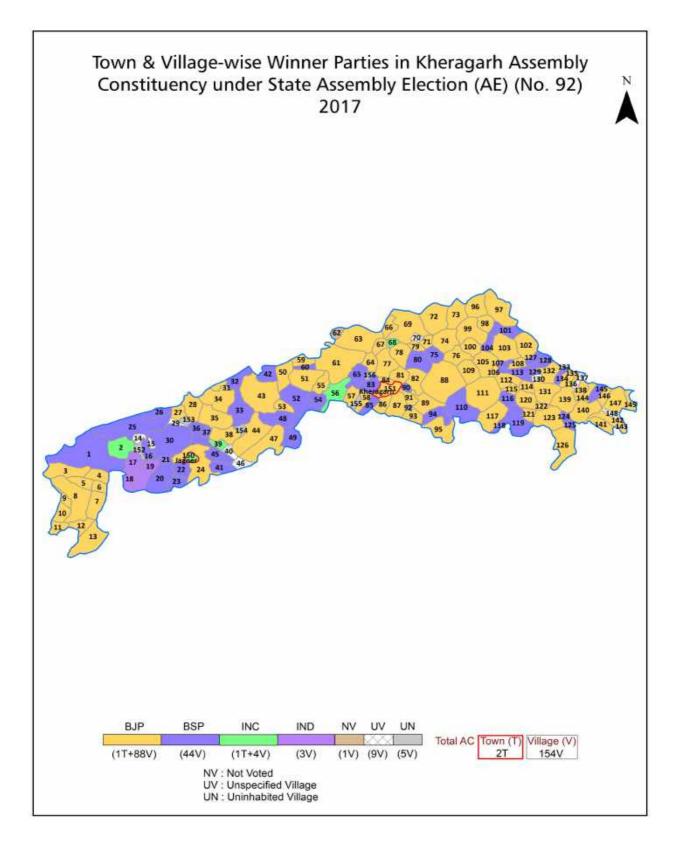

| 291-294  |
| 12  | Disclaimer                                                                                                                                                                                                                                                                                                                                                                                                                                                                                                   | 295      |

### **Location & Political Map**





#### **Administrative Setup**

#### List of Village Panchayat & Intermediate Panchayat (Block) Name - 2011

| Village Name       | Village Panchayat Name  | Intermediate Panchayat<br>Name |
|--------------------|-------------------------|--------------------------------|
| Ata                | Ata 0058                | Kheragarh                      |
| Aurangpur          | Aurangpur 0071          | Kheragarh                      |
| Ayela              | Ayela                   | Kheragarh                      |
| Babarpur           | Goharra                 | Saiyan                         |
| Baghour            | Baghaur                 | Jagner                         |
| Bakalpur           | Bakalpur                | Kheragarh                      |
| Bamnai Kalan       | Bamnai Ka