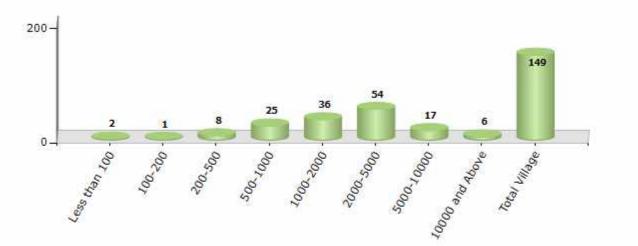

#### Number of Villages by Population Size - 2011

| Less<br>than<br>100 | 100-<br>200 | 200-<br>500 | 500-<br>1000 | 1000-<br>2000 | 2000-<br>5000 | 5000-<br>10000 | 10000<br>and<br>Above | Total<br>Village |
|---------------------|-------------|-------------|--------------|---------------|---------------|----------------|-----------------------|------------------|
| 2                   | 1           | 8           | 25           | 36            | 54            | 17             | 6                     | 149              |

Number of Villages by Population Size - 2011