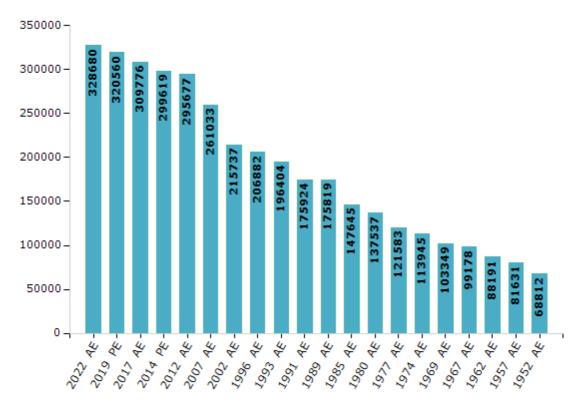

#### **Electors by Male & Female**

| Year    | Male   | Female | Others | Total  | Year    | Male  | Female | Others | Total  |
|---------|--------|--------|--------|--------|---------|-------|--------|--------|--------|
| 2022 AE | 178662 | 150011 | 7      | 328680 | 1991 AE | 91551 | 84373  | -      | 175924 |
| 2019 PE | 174867 | 145685 | 8      | 320560 | 1989 AE | 91487 | 84332  | -      | 175819 |
| 2017 AE | 168954 | 140809 | 13     | 309776 | 1985 AE | 77521 | 70124  | -      | 147645 |
| 2014 PE | 165850 | 133756 | 13     | 299619 | 1980 AE | 71329 | 66208  | -      | 137537 |
| 2012 AE | 164627 | 131027 | 23     | 295677 | 1977 AE | 65441 | 56142  | -      | 121583 |
| 2009 PE | -      | -      | -      | -      | 1974 AE | 61461 | 52484  | -      | 113945 |
| 2007 AE | 144797 | 116236 | -      | 261033 | 1969 AE | 54776 | 48573  | -      | 103349 |
| 2004 PE | -      | -      | -      | -      | 1967 AE | -     | -      | -      | 99178  |
| 2002 AE | 121335 | 94402  | -      | 215737 | 1962 AE | -     | -      | -      | 88191  |
| 1999 PE | -      | -      | -      | -      | 1957 AE | -     | -      | -      | 81631  |
| 1996 AE | 107579 | 99303  | -      | 206882 | 1952 AE | -     | -      | -      | 68812  |
| 1993 AE | 102245 | 94159  | -      | 196404 |         |       |        |        |        |

Number of Electors

#### Note : AE : Assembly Election, PE : Assembly Segment of Parliamentary Election