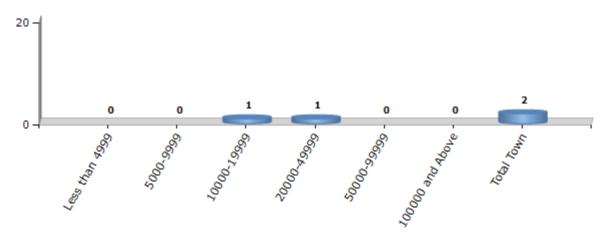

#### Number of Towns by Population Size - 2011

| Less than | 5000-9999 | 10000- | 20000- | 50000- | 100000 and | Total |
|-----------|-----------|--------|--------|--------|------------|-------|
| 4999      |           | 19999  | 49999  | 99999  | Above      | Town  |
| 0         | 0         | 1      | 1      | 0      | 0          | 2     |

Number of Towns by Population Size - 2011

indiastatelections