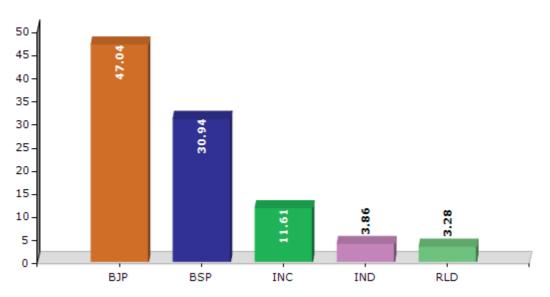

#### Summary Result of Assembly Election - 2017

| Candidate Name                        | Party | Votes | Votes % |
|---------------------------------------|-------|-------|---------|
| Mahesh Kumar Goyal                    | ВЈР   | 93510 | 47.04   |
| Bhagwan Singh Kushwaha                | BSP   | 61511 | 30.94   |
| Kusumlata Dixit                       | INC   | 23088 | 11.61   |
| Ramnath                               | IND   | 7680  | 3.86    |
| Ramendra Singh Parmar                 | RLD   | 6520  | 3.28    |
| Vangali Ram Kushwah                   | IND   | 1603  | 0.81    |
| Randhir Singh                         | IND   | 742   | 0.37    |
| Rajvir Singh                          | APOI  | 682   | 0.34    |
| Ishva Khan                            | IND   | 594   | 0.3     |
| Dharmendra Kumar Sharma               | IND   | 370   | 0.19    |
| Ambedkari Hasanuram Ambedkari         | IND   | 336   | 0.17    |
| Jal Devi                              | IND   | 331   | 0.17    |
| Vir Bahadur Alias Vir Bahadur Dhakray | LD    | 328   | 0.17    |
| Bhimsain Kushawaha                    | IND   | 263   | 0.13    |
|                                       | NOTA  | 1223  | 0.62    |

#### Votes Percentage of Top Parties - 2017