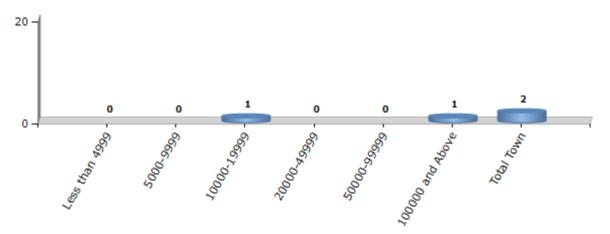

#### **Number of Towns by Population Size - 2011**

| Less than<br>4999 | 5000-9999 | 10000-<br>19999 | 20000-<br>49999 | 50000-<br>99999 | 100000 and<br>Above | Total<br>Town |  |
|-------------------|-----------|-----------------|-----------------|-----------------|---------------------|---------------|--|
| 0                 | 0         | 1               | 0               | 0               | 1                   | 2             |  |

Number of Towns by Population Size - 2011