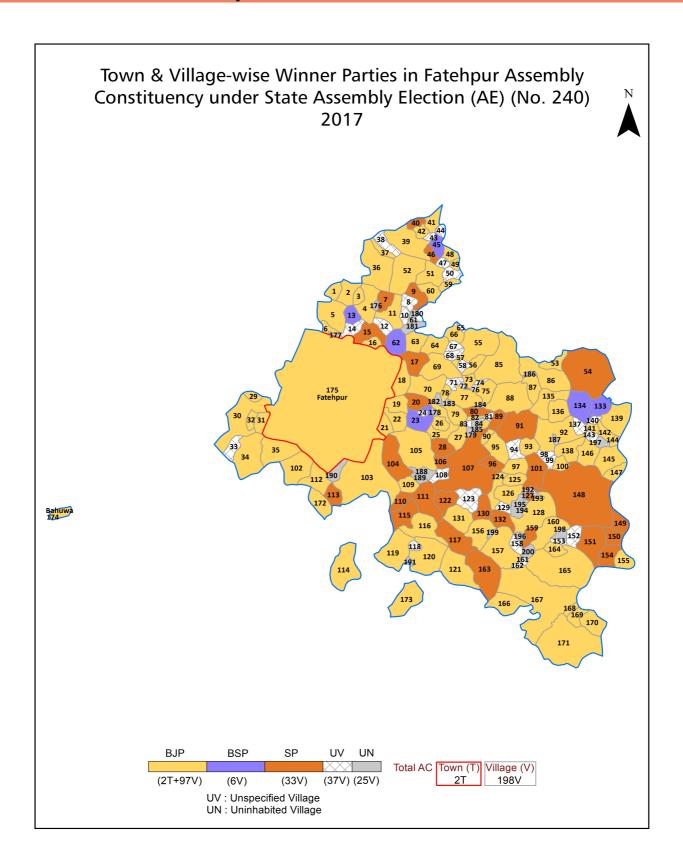

| 305-308  |  |  |  |  |  |  |
| 12  | Disclaimer                                                                                                                                                                                                                                                                                                                                                                                                                                                                               | 309      |  |  |  |  |  |  |

### **Location & Political Map**



#### **Administrative Setup**

#### List of Village Panchayat & Intermediate Panchayat (Block) Name - 2011

| Village Name        | Village Panchayat Name | Intermediate Panchayat<br>Name |
|---------------------|------------------------|--------------------------------|
| Abdullapur Ghuri    | Abdullapur Ghuri       | Bhitaura                       |
| Abhaiya Lakshmanpur | Mawaeya Jamalpur       | Telyani                        |
| Ahamadpur           | Ahmadpur               | Bhitaura                       |
| Aheba               | Aheva                  | Bhitaura                       |
| Ajgawan             | Mishra Mau             | Telyani                        |
| Akari               | Eakari                 | Haswa                          |
| Aladadpur           | Aladadpur