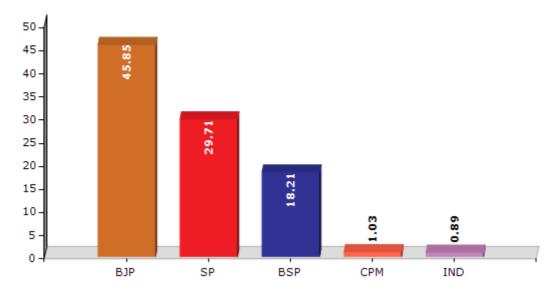

#### **Summary Result of Assembly Election - 2017**

| <b>Candidate Name</b>    | Party | Votes | Votes % |
|--------------------------|-------|-------|---------|
| Vikram Singh             | ВЈР   | 89481 | 45.85   |
| Chandra Prakash Lodhi    | SP    | 57983 | 29.71   |
| Sameer Trivedi           | BSP   | 35548 | 18.21   |
| Gaya Prasad              | СРМ   | 2013  | 1.03    |
| Saurabh Mishra           | IND   | 1744  | 0.89    |
| Vikram Singh Lodhi       | RLD   | 1614  | 0.83    |
| Raj Kumar Lodhi          | IND   | 909   | 0.47    |
| Mo. Anwar Ali            | SARP  | 815   | 0.42    |
| Ramesh Kumar Gupta       | PSJP  | 677   | 0.35    |
| Durga Prasad Gupta       | IND   | 548   | 0.28    |
| Ganga Prasad Singh Lodhi | IND   | 513   | 0.26    |
| Babu Ram                 | IND   | 480   | 0.25    |
| Kamlesh Kumari           | BSCP  | 456   | 0.23    |
| Suresh                   | BMUP  | 426   | 0.22    |
|                          | NOTA  | 1961  | 1       |

#### Votes Percentage of Top Parties - 2017