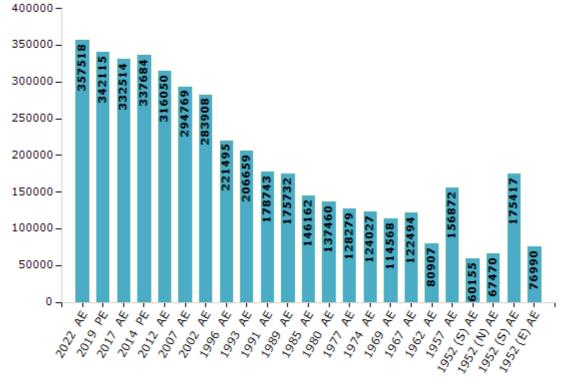

#### **Electors by Male & Female**

| Year    | Male   | Female | Others | Total  | Year        | Male  | Female | Others | Total  |
|---------|--------|--------|--------|--------|-------------|-------|--------|--------|--------|
| 2022 AE | 190149 | 167348 | 21     | 357518 | 1989 AE     | 96652 | 79080  | -      | 175732 |
| 2019 PE | 182168 | 159928 | 19     | 342115 | 1985 AE     | 77992 | 68170  | -      | 146162 |
| 2017 AE | 176967 | 155528 | 19     | 332514 | 1980 AE     | 72779 | 64681  | -      | 137460 |
| 2014 PE | 183560 | 154114 | 10     | 337684 | 1977 AE     | 67943 | 60336  | -      | 128279 |
| 2012 AE | 172775 | 143271 | 4      | 316050 | 1974 AE     | 65598 | 58429  | -      | 124027 |
| 2009 PE | -      | -      | -      | -      | 1969 AE     | 63012 | 51556  | -      | 114568 |
| 2007 AE | 160438 | 134331 | -      | 294769 | 1967 AE     | -     | -      | -      | 122494 |
| 2004 PE | -      | -      | -      | -      | 1962 AE     | -     | -      | -      | 80907  |
| 2002 AE | 155914 | 127994 | -      | 283908 | 1957 AE     | -     | -      | -      | 156872 |
| 1999 PE | -      | -      | -      | -      | 1952 (S) AE | -     | -      | -      | 60155  |
| 1996 AE | 121824 | 99671  | -      | 221495 | 1952 (N) AE | -     | -      | -      | 67470  |
| 1993 AE | 110853 | 95806  | -      | 206659 | 1952 (S) AE | -     | -      | -      | 175417 |
| 1991 AE | 98251  | 80492  | -      | 178743 | 1952 (E) AE | -     | -      | -      | 76990  |

#### Number of Electors

Note: AE: Assembly Election, PE: Assembly Segment of Parliamentary Election