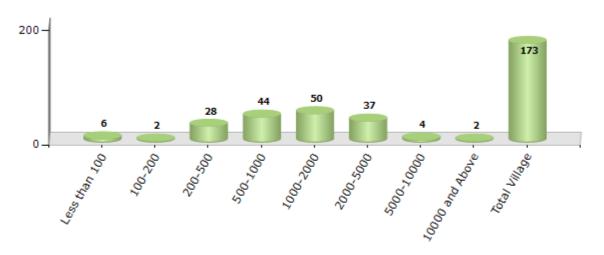

#### **Number of Villages by Population Size - 2011**

| Less<br>than<br>100 | 100-<br>200 | 200-<br>500 | 500-<br>1000 | 1000-<br>2000 | 2000-<br>5000 | 5000-<br>10000 | 10000<br>and<br>Above | Total<br>Village |
|---------------------|-------------|-------------|--------------|---------------|---------------|----------------|-----------------------|------------------|
| 6                   | 2           | 28          | 44           | 50            | 37            | 4              | 2                     | 173              |

Number of Villages by Population Size - 2011