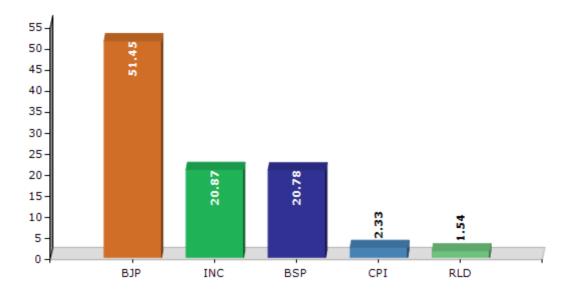

#### **Summary Result of Assembly Election - 2017**

| Candidate Name   | Party | Votes | Votes % |
|------------------|-------|-------|---------|
| Krishna Paswan   | ВЈР   | 94954 | 51.45   |
| Om Prakash Gihar | INC   | 38520 | 20.87   |
| Sunil Kumar      | BSP   | 38359 | 20.78   |
| Heera Lal        | СРІ   | 4293  | 2.33    |
| Rajesh Rao       | RLD   | 2846  | 1.54    |
| Anil Kumar       | BMUP  | 1798  | 0.97    |
|                  | NOTA  | 3801  | 2.06    |

#### Votes Percentage of Top Parties - 2017