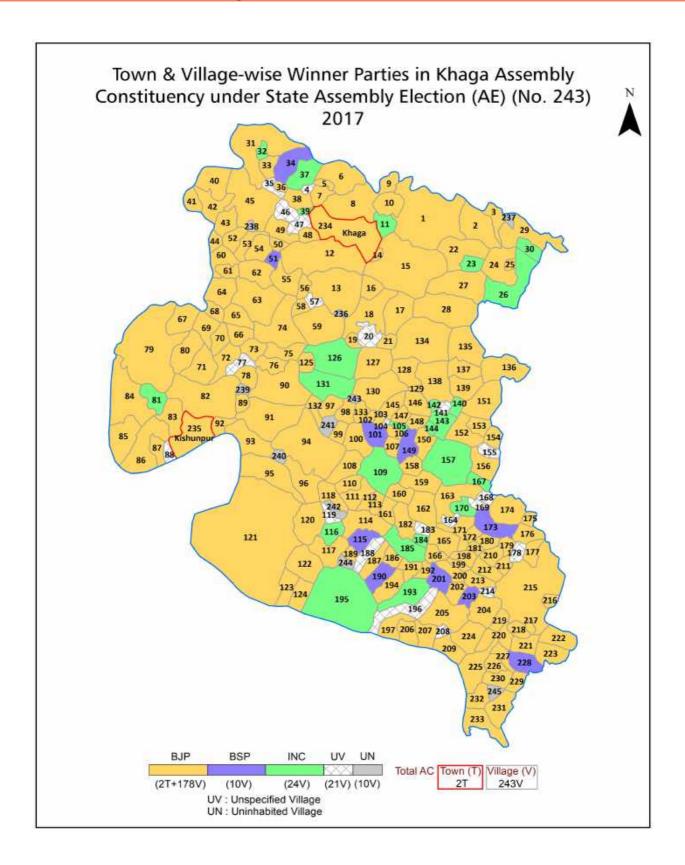

|  |  |  |  |  |
| 12  | Disclaimer                                                                                                                                                                                                                                                                                                                                                                                                                                              | 315                                                                                                                                                                              |  |  |  |  |  |

### **Location & Political Map**



#### **Administrative Setup**

#### List of Village Panchayat & Intermediate Panchayat (Block) Name - 2011

| Village Name        | Village Panchayat Name | Intermediate Panchayat<br>Name |
|---------------------|------------------------|--------------------------------|
| Aarampur            | Gurgaula               | Vijayipur                      |
| Abdullpur Sathiyani | Abdullapursathiyani    | Vijayipur                      |
| Adhauli             | Adhauli                | Dhata                          |
| Ahamadpur Kusumbha  | Ahamadpur Kusumbha     | Dhata                          |
| Ajarauli            | Ajarauli               | Dhata                          |
| Akilpur Airayon     | Akilpur Airayon        | Dhata                          |
| Alampur Gauriya     | Alampur Ga