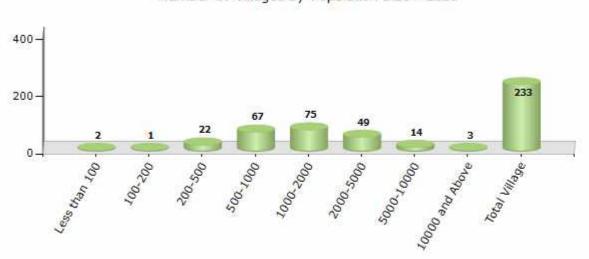

#### Number of Villages by Population Size - 2011

| Less<br>than<br>100 | 100-<br>200 | 200-<br>500 | 500-<br>1000 | 1000-<br>2000 | 2000-<br>5000 | 5000-<br>10000 | 10000<br>and<br>Above | Total<br>Village |
|---------------------|-------------|-------------|--------------|---------------|---------------|----------------|-----------------------|------------------|
| 2                   | 1           | 22          | 67           | 75            | 49            | 14             | 3                     | 233              |

Number of Villages by Population Size - 2011