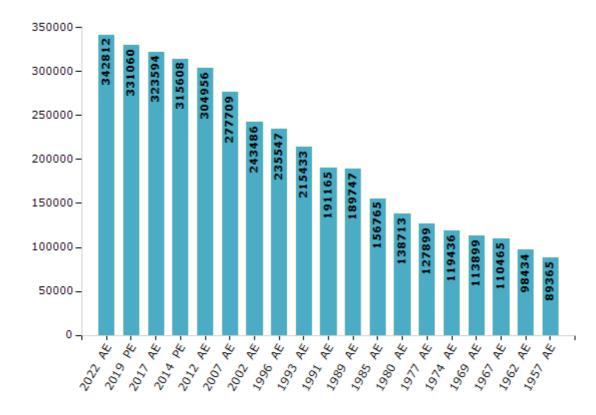

#### **Electors by Male & Female**

| Year    | Male   | Female | Others | Total  | Year    | Male   | Female | Others | Total  |
|---------|--------|--------|--------|--------|---------|--------|--------|--------|--------|
| 2022 AE | 185521 | 157281 | 10     | 342812 | 1991 AE | 105166 | 85999  | -      | 191165 |
| 2019 PE | 179727 | 151326 | 7      | 331060 | 1989 AE | 104410 | 85337  | -      | 189747 |
| 2017 AE | 175571 | 148019 | 4      | 323594 | 1985 AE | 85568  | 71197  | -      | 156765 |
| 2014 PE | 172191 | 143408 | 9      | 315608 | 1980 AE | 76312  | 62401  | -      | 138713 |
| 2012 AE | 167405 | 137544 | 7      | 304956 | 1977 AE | 70344  | 57555  | -      | 127899 |
| 2009 PE | -      | -      | -      | -      | 1974 AE | 65706  | 53730  | -      | 119436 |
| 2007 AE | 149557 | 128152 | -      | 277709 | 1969 AE | 62645  | 51254  | -      | 113899 |
| 2004 PE | -      | -      | -      | -      | 1967 AE | -      | -      | -      | 110465 |
| 2002 AE | 131307 | 112179 | -      | 243486 | 1962 AE | -      | -      | -      | 98434  |
| 1999 PE | -      | -      | -      | -      | 1957 AE | -      | -      | -      | 89365  |
| 1996 AE | 128160 | 107387 | -      | 235547 | 1952 AE | -      | -      | -      | -      |
| 1993 AE | 118487 | 96946  | -      | 215433 |         |        |        |        |        |

#### Number of Electors

Note: AE: Assembly Election, PE: Assembly Segment of Parliamentary Election