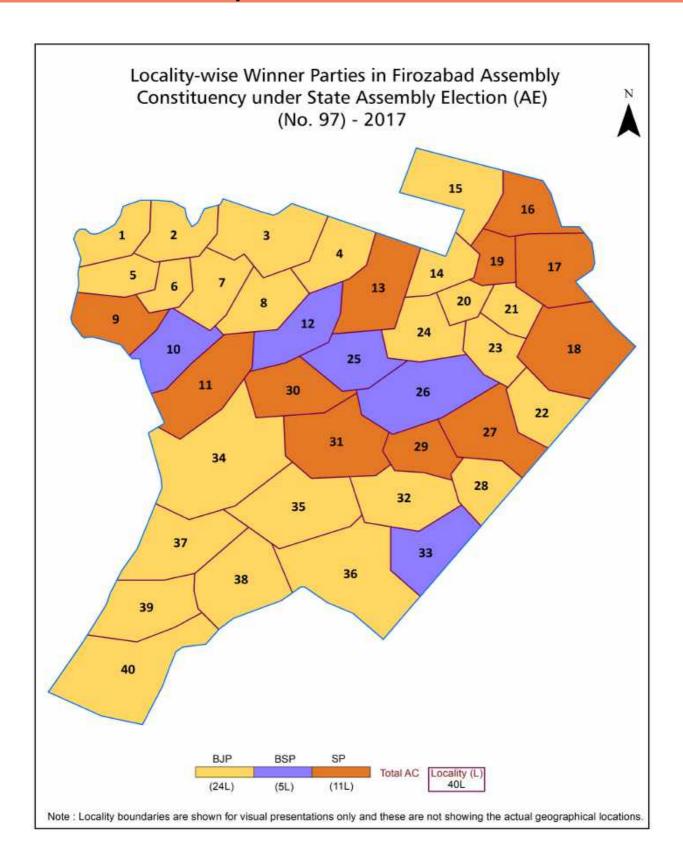

s                                                                                                                                                                                                                                                                                                                                                                  | 287-290  |
| 11  | Disclaimer                                                                                                                                                                                                                                                                                                                                                                              | 291      |

### **Location & Political Map**



#### **Electoral Features**

#### **Electors by Male & Female**

| Year    | Male   | Female | Others | Total  | Year    | Male   | Female | Others | Total  |
|---------|--------|--------|--------|--------|---------|--------|--------|--------|--------|
| 2022 AE | 236325 | 203312 | 52     | 439689 | 1991 AE | 113534 | 101533 | -      | 215067 |
| 2019 PE | 216066 | 185561 | 36     | 401663 | 1989 AE | 106044 | 98013  | -      | 204057 |
| 2017 AE | 209733 | 169409 | 30     | 379172 | 1985 AE | 77551  | 71032  | -      | 148583 |
| 2014 PE | 202635 | 163813 | 0      | 366448 | 1980 AE | 74117  | 70245  | -      | 144362 |
| 2012 AE | 195598 | 158075 | 13     | 353686 | 1977 AE | 69239  | 58219  | -      | 127458 |
| 2009 PE | -      | -      | -      | -      | 1974 AE | 64063  | 53537  |