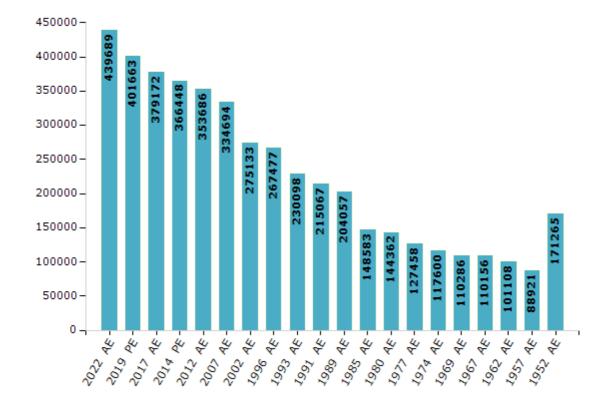

#### **Electors by Male & Female**

| Year    | Male   | Female | Others | Total  | Year    | Male   | Female | Others | Total  |
|---------|--------|--------|--------|--------|---------|--------|--------|--------|--------|
| 2022 AE | 236325 | 203312 | 52     | 439689 | 1991 AE | 113534 | 101533 | -      | 215067 |
| 2019 PE | 216066 | 185561 | 36     | 401663 | 1989 AE | 106044 | 98013  | -      | 204057 |
| 2017 AE | 209733 | 169409 | 30     | 379172 | 1985 AE | 77551  | 71032  | -      | 148583 |
| 2014 PE | 202635 | 163813 | 0      | 366448 | 1980 AE | 74117  | 70245  | -      | 144362 |
| 2012 AE | 195598 | 158075 | 13     | 353686 | 1977 AE | 69239  | 58219  | -      | 127458 |
| 2009 PE | -      | -      | -      | -      | 1974 AE | 64063  | 53537  | -      | 117600 |
| 2007 AE | 182620 | 152074 | -      | 334694 | 1969 AE | 57450  | 52836  | -      | 110286 |
| 2004 PE | -      | -      | -      | -      | 1967 AE | -      | -      | -      | 110156 |
| 2002 AE | 164870 | 110263 | -      | 275133 | 1962 AE | -      | -      | -      | 101108 |
| 1999 PE | -      | -      | -      | -      | 1957 AE | -      | -      | -      | 88921  |
| 1996 AE | 154597 | 112880 | -      | 267477 | 1952 AE | -      | -      | -      | 171265 |
| 1993 AE | 123232 | 106866 | -      | 230098 |         |        |        |        |        |

#### Number of Electors

 $\textbf{Note:} \ \mathsf{AE:} \ \mathsf{Assembly} \ \mathsf{Election}, \ \mathsf{PE:} \ \mathsf{Assembly} \ \mathsf{Segment} \ \mathsf{of} \ \mathsf{Parliamentary} \ \mathsf{Election}$ 