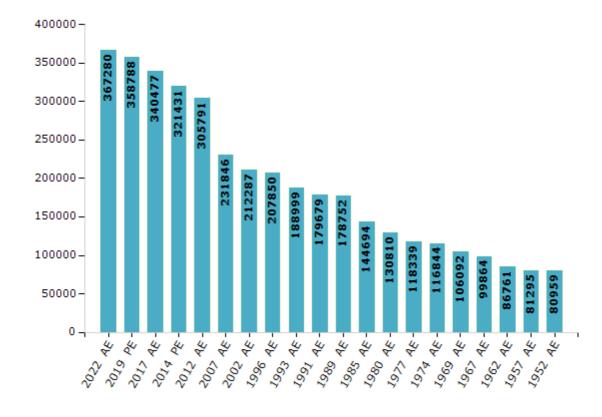

#### **Electors by Male & Female**

| Year    | Male   | Female | Others | Total  |
|---------|--------|--------|--------|--------|
| 2022 AE | 197544 | 169719 | 17     | 367280 |
| 2019 PE | 193423 | 165345 | 20     | 358788 |
| 2017 AE | 185897 | 154560 | 20     | 340477 |
| 2014 PE | 177540 | 143891 | 0      | 321431 |
| 2012 AE | 169461 | 136325 | 5      | 305791 |
| 2009 PE | -      | -      | -      | -      |
| 2007 AE | 125899 | 105947 | -      | 231846 |
| 2004 PE | -      | -      | -      | -      |
| 2002 AE | 125916 | 86371  | -      | 212287 |
| 1999 PE | -      | -      | -      | -      |
| 1996 AE | 120080 | 87770  | -      | 207850 |
| 1993 AE | 104701 | 84298  | -      | 188999 |

| Year    | Male  | Female | Others | Total  |
|---------|-------|--------|--------|--------|
| 1991 AE | 94192 | 85487  | -      | 179679 |
| 1989 AE | 89521 | 89231  | -      | 178752 |
| 1985 AE | 79791 | 64903  | -      | 144694 |
| 1980 AE | 72000 | 58810  | -      | 130810 |
| 1977 AE | 65141 | 53198  | -      | 118339 |
| 1974 AE | 64467 | 52377  | -      | 116844 |
| 1969 AE | 57801 | 48291  | -      | 106092 |
| 1967 AE | -     | -      | -      | 99864  |
| 1962 AE | -     | -      | -      | 86761  |
| 1957 AE | -     | -      | -      | 81295  |
| 1952 AE | -     | -      | -      | 80959  |
|         |       |        |        |        |

#### Number of Electors

 $\textbf{Note:} \ \mathsf{AE} : \mathsf{Assembly} \ \mathsf{Election}, \ \mathsf{PE} : \mathsf{Assembly} \ \mathsf{Segment} \ \mathsf{of} \ \mathsf{Parliamentary} \ \mathsf{Election}$ 