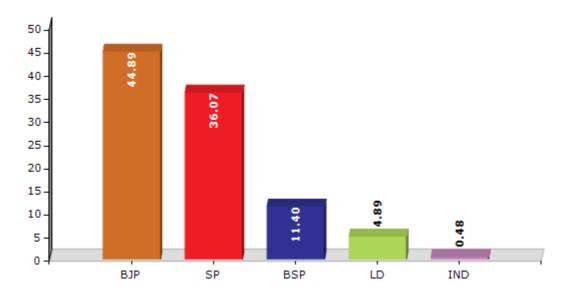

#### **Summary Result of Assembly Election - 2017**

| Candidate Name               | Party | Votes  | Votes % |
|------------------------------|-------|--------|---------|
| Ramgopal Pappu Lodhi         | ВЈР   | 103426 | 44.89   |
| Shivpratap Singh             | SP    | 83098  | 36.07   |
| Shivraj Singh Yadav          | BSP   | 26274  | 11.4    |
| Ramveer Singh                | LD    | 11274  | 4.89    |
| Ravindra Singh               | IND   | 1111   | 0.48    |
| Jay Kumar                    | JAM   | 1039   | 0.45    |
| Ramdas Savita                | IND   | 875    | 0.38    |
| Mithlesh Urf Sandhya Rajpoot | IND   | 477    | 0.21    |
| Vijendra Singh               | BSRD  | 389    | 0.17    |
| Munendra Singh               | RSD   | 321    | 0.14    |
| Pramod Kumar Yadav           | HDVP  | 200    | 0.09    |
|                              | NOTA  | 1908   | 0.83    |

#### Votes Percentage of Top Parties - 2017