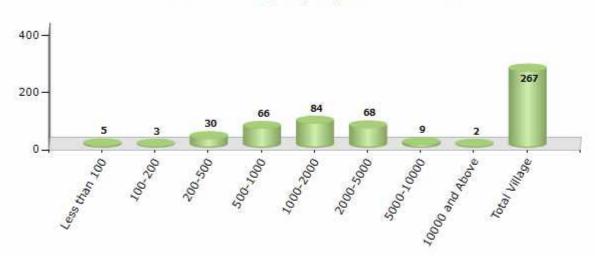

#### Number of Villages by Population Size - 2011

| Less<br>than<br>100 | 100-<br>200 | 200-<br>500 | 500-<br>1000 | 1000-<br>2000 | 2000-<br>5000 | 5000-<br>10000 | 10000<br>and<br>Above | Total<br>Village |
|---------------------|-------------|-------------|--------------|---------------|---------------|----------------|-----------------------|------------------|
| 5                   | 3           | 30          | 66           | 84            | 68            | 9              | 2                     | 267              |