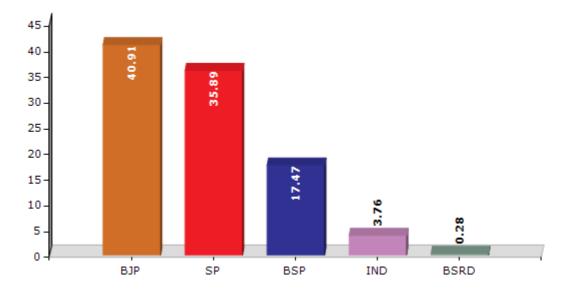

#### **Summary Result of Assembly Election - 2017**

| Candidate Name               | Party   | Votes | Votes % |
|------------------------------|---------|-------|---------|
| Mukesh Verma                 | ВЈР     | 87851 | 40.91   |
| Sanjay Kumar                 | SP      | 77074 | 35.89   |
| Shailesh Kumar               | BSP     | 37512 | 17.47   |
| Ram Prakash Yadav (Nehru Ji) | IND     | 8074  | 3.76    |
| Ashok Kumar                  | BSRD    | 608   | 0.28    |
| Chandra Kant                 | IND     | 485   | 0.23    |
| Bhoopendra                   | NINSHAD | 387   | 0.18    |
| Nekpal Singh                 | IND     | 377   | 0.18    |
| Turshan Pal                  | BLSP    | 249   | 0.12    |
| Devendra                     | JAM     | 247   | 0.12    |
| Avnish Kumar                 | IND     | 157   | 0.07    |
|                              | NOTA    | 1700  | 0.79    |

#### Votes Percentage of Top Parties - 2017