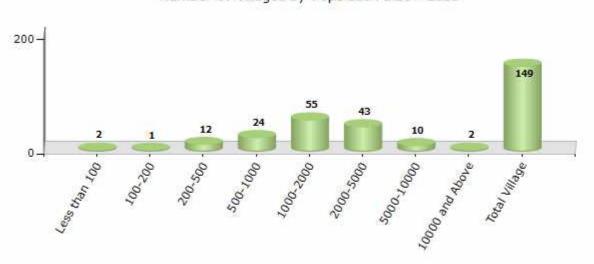

#### Number of Villages by Population Size - 2011

| Less<br>than<br>100 | 100-<br>200 | 200-<br>500 | 500-<br>1000 | 1000-<br>2000 | 2000-<br>5000 | 5000-<br>10000 | 10000<br>and<br>Above | Total<br>Village |
|---------------------|-------------|-------------|--------------|---------------|---------------|----------------|-----------------------|------------------|
| 2                   | 1           | 12          | 24           | 55            | 43            | 10             | 2                     | 149              |

Number of Villages by Population Size - 2011