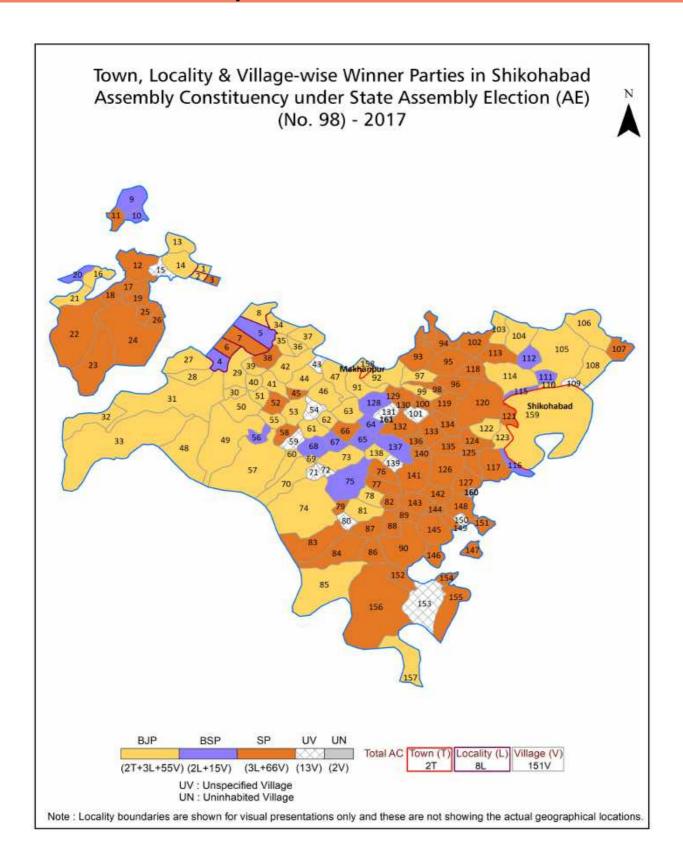

| 309-312           |  |  |  |  |
| 12  | Disclaimer                                                                                                                                                                                                                                                                                                                                                                                                                                              | 313               |  |  |  |  |

### **Location & Political Map**



#### **Administrative Setup**

#### List of Village Panchayat & Intermediate Panchayat (Block) Name - 2011

| Village Name         | Village Panchayat Name | Intermediate Panchayat<br>Name |
|----------------------|------------------------|--------------------------------|
| Abbaspur             | Abbaspur               | Shikohabad                     |
| Adhampur             | Endmau                 | Shikohabad                     |
| Alampur Anandipur    | Jaidamai               | Firozabad                      |
| Alampur Kaneta       | Alampur Kaneta         | Firozabad                      |
| Alampura Jarkhi      | Alampura Jarkhi        | Firozabad                      |
| Alinagar Kenjra      | Alinagar Kenjra        | Firozabad                      |
| Allahdadpur          | A