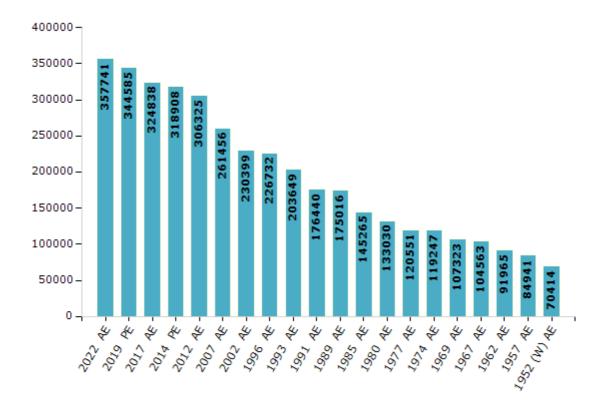

#### **Electors by Male & Female**

| Year    | Male   | Female | Others | Total  |
|---------|--------|--------|--------|--------|
| 2022 AE | 192395 | 165333 | 13     | 357741 |
| 2019 PE | 186014 | 158564 | 7      | 344585 |
| 2017 AE | 179119 | 145709 | 10     | 324838 |
| 2014 PE | 175779 | 143129 | 0      | 318908 |
| 2012 AE | 168890 | 137425 | 10     | 306325 |
| 2009 PE | -      | -      | -      | -      |
| 2007 AE | 141758 | 119698 | -      | 261456 |
| 2004 PE | -      | -      | -      | -      |
| 2002 AE | 138204 | 92195  | -      | 230399 |
| 1999 PE | -      | -      | -      | -      |
| 1996 AE | 136043 | 90689  | -      | 226732 |
| 1993 AE | 110813 | 92836  | -      | 203649 |

| Year        | Male  | Female | Others | Total  |
|-------------|-------|--------|--------|--------|
| 1991 AE     | 93818 | 82622  | -      | 176440 |
| 1989 AE     | 92813 | 82203  | -      | 175016 |
| 1985 AE     | 80339 | 64926  | -      | 145265 |
| 1980 AE     | 73280 | 59750  | -      | 133030 |
| 1977 AE     | 66388 | 54163  | -      | 120551 |
| 1974 AE     | 66048 | 53199  | -      | 119247 |
| 1969 AE     | 58528 | 48795  | -      | 107323 |
| 1967 AE     | -     | -      | -      | 104563 |
| 1962 AE     | -     | -      | -      | 91965  |
| 1957 AE     | -     | -      | -      | 84941  |
| 1952 (W) AE | -     | -      | -      | 70414  |
|             |       |        |        |        |

#### Number of Electors

Note: AE: Assembly Election, PE: Assembly Segment of Parliamentary Election, (W): Shikohabad West