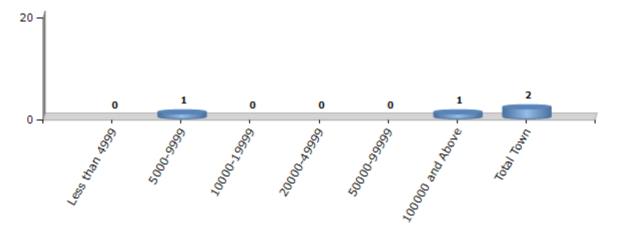

#### **Number of Towns by Population Size - 2011**

| Less than<br>4999 | 5000-9999 | 10000-<br>19999 | 20000-<br>49999 | 50000-<br>99999 | 100000 and<br>Above | Total<br>Town |
|-------------------|-----------|-----------------|-----------------|-----------------|---------------------|---------------|
| 0                 | 1         | 0               | 0               | 0               | 1                   | 2             |

Number of Towns by Population Size - 2011