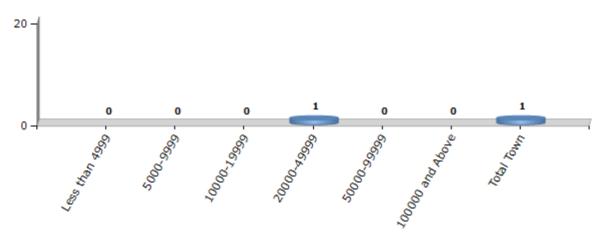

# **Number of Towns by Population Size - 2011**

| Less than<br>4999 | 5000-9999 | 10000-<br>19999 | 20000-<br>49999 | 50000-<br>99999 | 100000 and<br>Above | Total<br>Town |
|-------------------|-----------|-----------------|-----------------|-----------------|---------------------|---------------|
| 0                 | 0         | 0               | 1               | 0               | 0                   | 1             |

Number of Towns by Population Size - 2011