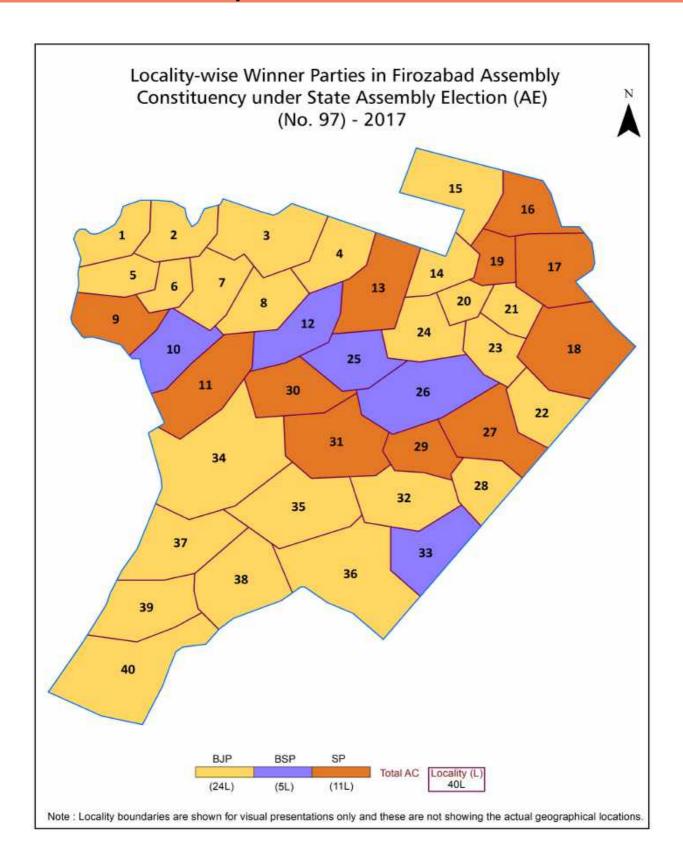

ation & Sources                                                                                                                                                                                                                                                                                                                                                            | 82-85    |
| 11  | Disclaimer                                                                                                                                                                                                                                                                                                                                                                        | 86       |

# **Location & Political Map**



# **Electoral Features**

# **Electors by Male & Female**

| Year    | Male   | Female | Others | Total  | Year    | Male   | Female | Others | Total  |
|---------|--------|--------|--------|--------|---------|--------|--------|--------|--------|
| 2022 AE | 236325 | 203312 | 52     | 439689 | 1991 AE | 113534 | 101533 | -      | 215067 |
| 2019 PE | 216066 | 185561 | 36     | 401663 | 1989 AE | 106044 | 98013  | -      | 204057 |
| 2017 AE | 209733 | 169409 | 30     | 379172 | 1985 AE | 77551  | 71032  | -      | 148583 |
| 2014 PE | 202635 | 163813 | 0      | 366448 | 1980 AE | 74117  | 70245  | -      | 144362 |
| 2012 AE | 195598 | 158075 | 13     | 353686 | 1977 AE | 69239  | 58219  | -      | 127458 |
| 2009 PE | -      | -      | -      | -      | 1974 AE | 64063  | 53537  | -