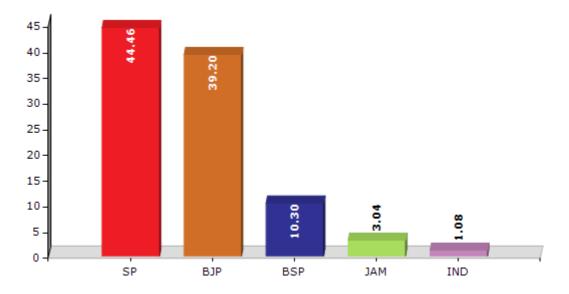

# **Summary Result of Assembly Election - 2017**

| Candidate Name   | Party | Votes | Votes % |
|------------------|-------|-------|---------|
| Hariom Yadav     | SP    | 90281 | 44.46   |
| Jaiveer Singh    | ВЈР   | 79605 | 39.2    |
| Raghvendra Singh | BSP   | 20920 | 10.3    |
| Pankaj Mishra    | JAM   | 6176  | 3.04    |
| Ashok Yadav      | IND   | 2184  | 1.08    |
| Durbeen Singh    | BSCP  | 785   | 0.39    |
| Brajesh Kumar    | IND   | 549   | 0.27    |
| Santosh Kumar    | IND   | 529   | 0.26    |
| Santosh Kumar    | BSRD  | 299   | 0.15    |
| Atish Kumar      | IND   | 195   | 0.1     |
|                  | NOTA  | 1552  | 0.76    |

# Votes Percentage of Top Parties - 2017