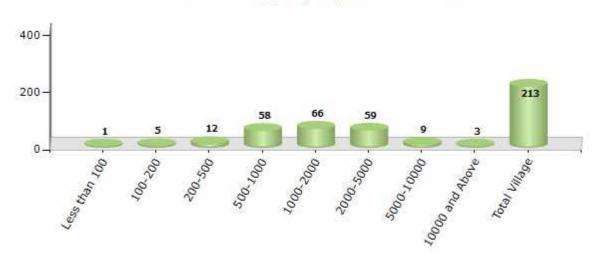

# Number of Villages by Population Size - 2011

| Less<br>than<br>100 | 100-<br>200 | 200-<br>500 | 500-<br>1000 | 1000-<br>2000 | 2000-<br>5000 | 5000-<br>10000 | 10000<br>and<br>Above | Total<br>Village |
|---------------------|-------------|-------------|--------------|---------------|---------------|----------------|-----------------------|------------------|
| 1                   | 5           | 12          | 58           | 66            | 59            | 9              | 3                     | 213              |