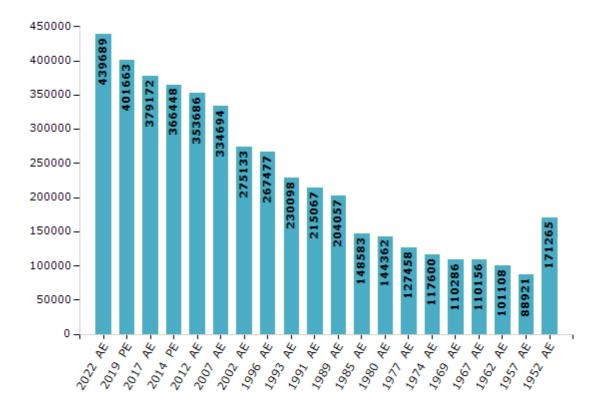

# **Electors by Male & Female**

| Year    | Male   | Female | Others | Total  | Year    | Male   | Female | Others | Total  |
|---------|--------|--------|--------|--------|---------|--------|--------|--------|--------|
| 2022 AE | 236325 | 203312 | 52     | 439689 | 1991 AE | 113534 | 101533 | -      | 215067 |
| 2019 PE | 216066 | 185561 | 36     | 401663 | 1989 AE | 106044 | 98013  | -      | 204057 |
| 2017 AE | 209733 | 169409 | 30     | 379172 | 1985 AE | 77551  | 71032  | -      | 148583 |
| 2014 PE | 202635 | 163813 | 0      | 366448 | 1980 AE | 74117  | 70245  | -      | 144362 |
| 2012 AE | 195598 | 158075 | 13     | 353686 | 1977 AE | 69239  | 58219  | -      | 127458 |
| 2009 PE | -      | -      | -      | -      | 1974 AE | 64063  | 53537  | -      | 117600 |
| 2007 AE | 182620 | 152074 | -      | 334694 | 1969 AE | 57450  | 52836  | -      | 110286 |
| 2004 PE | -      | -      | -      | -      | 1967 AE | -      | -      | -      | 110156 |
| 2002 AE | 164870 | 110263 | -      | 275133 | 1962 AE | -      | -      | -      | 101108 |
| 1999 PE | -      | -      | -      | -      | 1957 AE | -      | -      | -      | 88921  |
| 1996 AE | 154597 | 112880 | -      | 267477 | 1952 AE | -      | -      | -      | 171265 |
| 1993 AE | 123232 | 106866 | -      | 230098 |         |        |        |        |        |