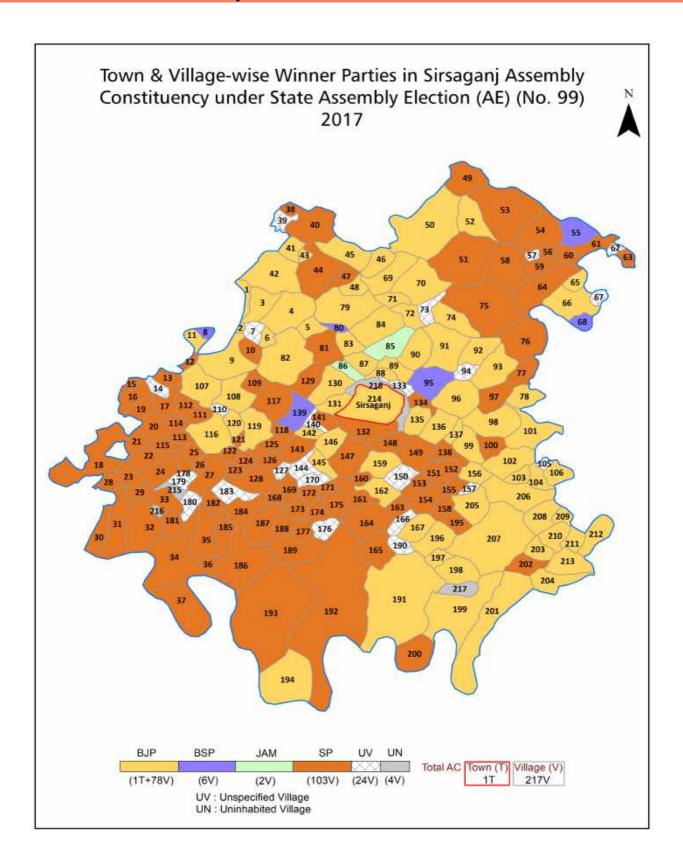

# **Summary Result of Assembly Election - 2017**

| Candidate Name   | Party | Votes | Votes % |
|------------------|-------|-------|---------|
| Hariom Yadav     | SP    | 90281 | 44.46   |
| Jaiveer Singh    | ВЈР   | 79605 | 39.2    |
| Raghvendra Singh | BSP   | 20920 | 10.3    |
| Pankaj Mishra    | JAM   | 6176  | 3.04    |
| Ashok Yadav      | IND   | 2184  | 1.08    |
| Durbeen Singh    | BSCP  | 785   | 0.39    |
| Brajesh Kumar    | IND   | 549   | 0.27    |
| Santosh Kumar    | IND   | 529   | 0.26    |
| Santosh Kumar    | BSRD  | 299   | 0.15    |
| Atish Kumar      | IND   | 195   | 0.1     |
|                  | NOTA  | 1552  | 0.76    |