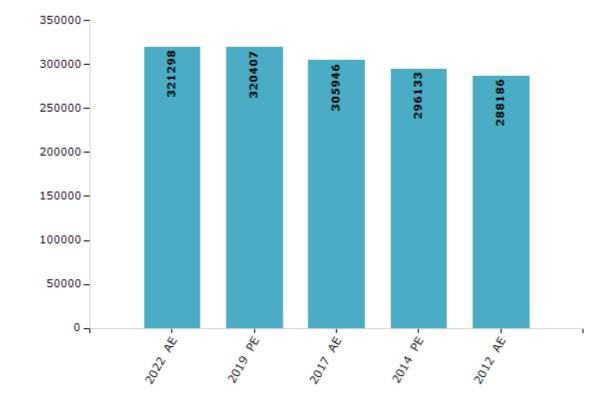

# **Electors by Male & Female**

| Year    | Male   | Female | Others | Total  | Year    | Male | Female | Others | Total |
|---------|--------|--------|--------|--------|---------|------|--------|--------|-------|
| 2022 AE | 173670 | 147613 | 15     | 321298 | 1991 AE | -    | -      | -      | -     |
| 2019 PE | 173140 | 147255 | 12     | 320407 | 1989 AE | -    | -      | -      | -     |
| 2017 AE | 167664 | 138272 | 10     | 305946 | 1985 AE | -    | -      | -      | -     |
| 2014 PE | 163444 | 132689 | 0      | 296133 | 1980 AE | -    | -      | -      | -     |
| 2012 AE | 159679 | 128503 | 4      | 288186 | 1977 AE | -    | -      | -      | -     |
| 2009 PE | -      | -      | -      | -      | 1974 AE | -    | -      | -      | -     |
| 2007 AE | -      | -      | -      | -      | 1969 AE | -    | -      | -      | -     |
| 2004 PE | -      | -      | -      | -      | 1967 AE | -    | -      | -      | -     |
| 2002 AE | -      | -      | -      | -      | 1962 AE | -    | -      | -      | -     |
| 1999 PE | -      | -      | -      | -      | 1957 AE | -    | -      | -      | -     |
| 1996 AE | -      | -      | -      | -      | 1952 AE | -    | -      | -      | -     |
| 1993 AE | -      | -      | -      | -      |         |      |        |        |       |

### Number of Electors

**Note :** AE : Assembly Election, PE : Assembly Segment of Parliamentary Election