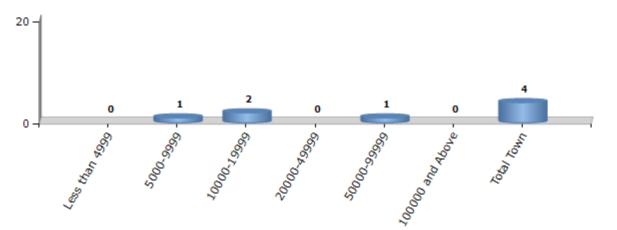

#### Number of Towns by Population Size - 2011

| Less than | 5000-9999 | 10000- | 20000- | 50000- | 100000 and | Total |
|-----------|-----------|--------|--------|--------|------------|-------|
| 4999      |           | 19999  | 49999  | 99999  | Above      | Town  |
| 0         | 1         | 2      | 0      | 1      | 0          | 4     |

Number of Towns by Population Size - 2011

indiastatelections