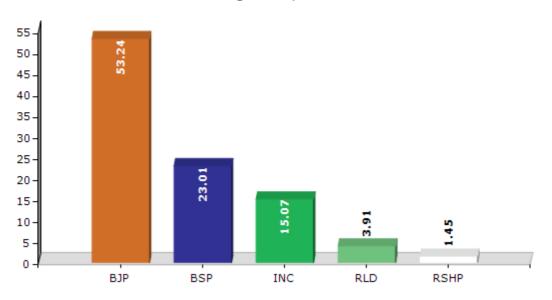

#### Summary Result of Assembly Election - 2017

| Candidate Name       | Party | Votes  | Votes % |
|----------------------|-------|--------|---------|
| Tejpal Singh Nagar   | BJP   | 141226 | 53.24   |
| Satveer Singh Gurjar | BSP   | 61049  | 23.01   |
| Samir Bhati          | INC   | 39975  | 15.07   |
| Ravindra Singh Bhati | RLD   | 10373  | 3.91    |
| Ramesh Singh Rawal   | RSHP  | 3835   | 1.45    |
| Sonu Kumar           | IND   | 1471   | 0.55    |
| Anil                 | IND   | 1382   | 0.52    |
| Rajkumar             | IND   | 920    | 0.35    |
| Shakila              | IND   | 833    | 0.31    |
| Mahakar Singh        | IND   | 784    | 0.3     |
| Ramdhan              | НСР   | 568    | 0.21    |
| Jagdish              | RKIVP | 464    | 0.17    |
| Deviram              | IND   | 436    | 0.16    |
| Sanjay Kumar         | SHS   | 300    | 0.11    |
|                      | NOTA  | 1665   | 0.63    |

#### Votes Percentage of Top Parties - 2017