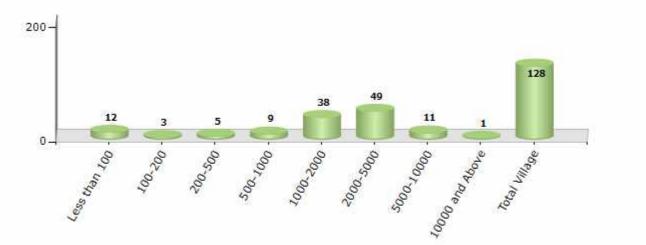

#### Number of Villages by Population Size - 2011

| Less<br>than<br>100 | 100-<br>200 | 200-<br>500 | 500-<br>1000 | 1000-<br>2000 | 2000-<br>5000 | 5000-<br>10000 | 10000<br>and<br>Above | Total<br>Village |
|---------------------|-------------|-------------|--------------|---------------|---------------|----------------|-----------------------|------------------|
| 12                  | 3           | 5           | 9            | 38            | 49            | 11             | 1                     | 128              |

Number of Villages by Population Size - 2011