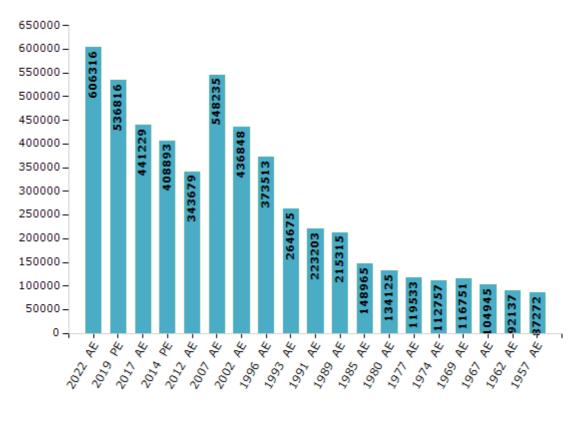

#### **Electors by Male & Female**

| Year    | Male   | Female | Others | Total  | Year    | Male   | Female | Others | Total  |
|---------|--------|--------|--------|--------|---------|--------|--------|--------|--------|
| 2022 AE | 333395 | 272846 | 75     | 606316 | 1991 AE | 122805 | 100398 | -      | 223203 |
| 2019 PE | 296880 | 239863 | 73     | 536816 | 1989 AE | 118440 | 96875  | -      | 215315 |
| 2017 AE | 246184 | 195000 | 45     | 441229 | 1985 AE | 81988  | 66977  | -      | 148965 |
| 2014 PE | 230915 | 177978 | 0      | 408893 | 1980 AE | 74126  | 59999  | -      | 134125 |
| 2012 AE | 194181 | 149483 | 15     | 343679 | 1977 AE | 65835  | 53698  | -      | 119533 |
| 2009 PE | -      | -      | -      | -      | 1974 AE | 62015  | 50742  | -      | 112757 |
| 2007 AE | 303540 | 244695 | -      | 548235 | 1969 AE | 61473  | 55278  | -      | 116751 |
| 2004 PE | -      | -      | -      | -      | 1967 AE | -      | -      | -      | 104945 |
| 2002 AE | 239947 | 196901 | -      | 436848 | 1962 AE | -      | -      | -      | 92137  |
| 1999 PE | -      | -      | -      | -      | 1957 AE | -      | -      | -      | 87272  |
| 1996 AE | 216379 | 157134 | -      | 373513 | 1952 AE | -      | -      | -      | -      |
| 1993 AE | 161329 | 103346 | -      | 264675 |         |        |        |        |        |

Number of Electors

#### Note : AE : Assembly Election, PE : Assembly Segment of Parliamentary Election