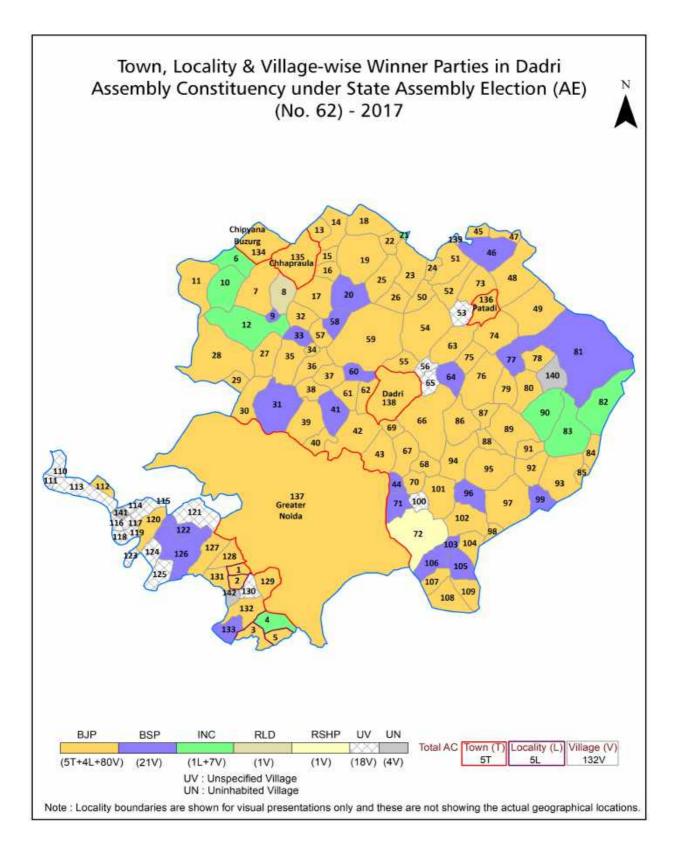

| 341-344  |
| 12  | Disclaimer                                                                                                                                                                                                                                                                                                                                                                                                                                                                                                   | 345      |

#### **Location & Political Map**



#### **Administrative Setup**

#### List of Village Panchayat & Intermediate Panchayat (Block) Name - 2011

| Village Name             | Village Panchayat Name | Intermediate Panchayat<br>Name |
|--------------------------|------------------------|--------------------------------|
| Achheja                  | Acheja                 | Bisrakh                        |
| Ajayabpur                | Samaudeenpur           | Dadri                          |
| Akalpur Jagir            | Akalpur Jagir          | Dadri                          |
| Amka                     | Amka                   | Dadri                          |
| Anandpur                 | -                      | Dadri                          |
| Asdullapur               | Dostpur Mangrauli      | Bisrakh