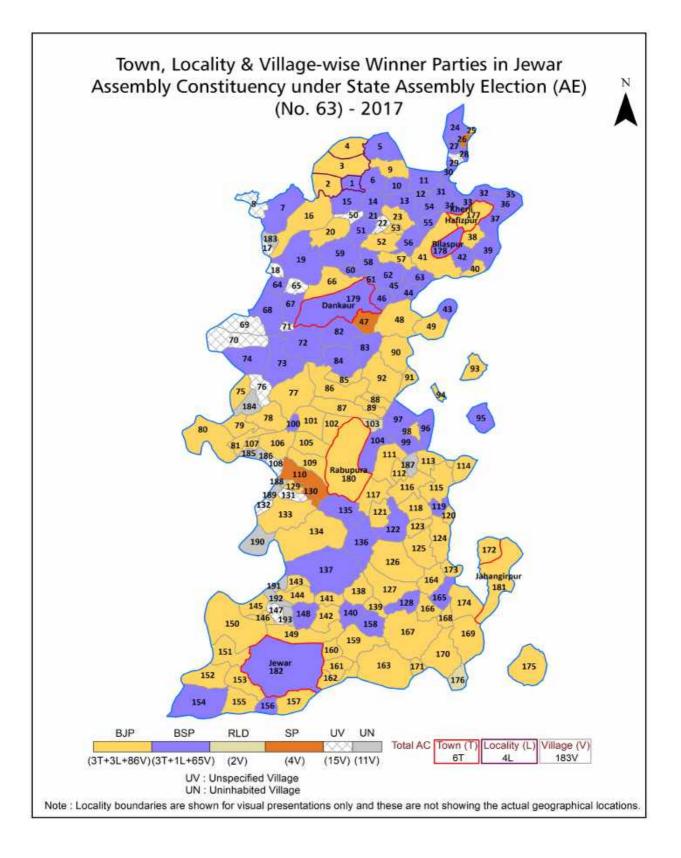

# Uttar Pradesh Assembly Factbook<sup>™</sup> Jewar Assembly Constituency

#### **Location & Political Map**