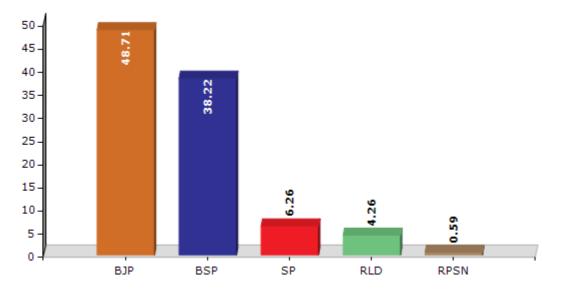

#### **Historical Summary Election Results**

#### Summary Result of Assembly Election - 2017

| Candidate Name     | Party | Votes  | Votes % |
|--------------------|-------|--------|---------|
| Dhirendra Singh    | BJP   | 102979 | 48.71   |
| Vedram Bhati       | BSP   | 80806  | 38.22   |
| Narender Nagar     | SP    | 13239  | 6.26    |
| Kamal Sharma       | RLD   | 9016   | 4.26    |
| Vinod              | RPSN  | 1241   | 0.59    |
| Yogesh Kumar       | IND   | 1053   | 0.5     |
| Vinod Kumar Sharma | RKMP  | 906    | 0.43    |
| Sumita Vaid Dixit  | IND   | 898    | 0.42    |
|                    | NOTA  | 1276   | 0.6     |

Votes Percentage of Top Parties - 2017