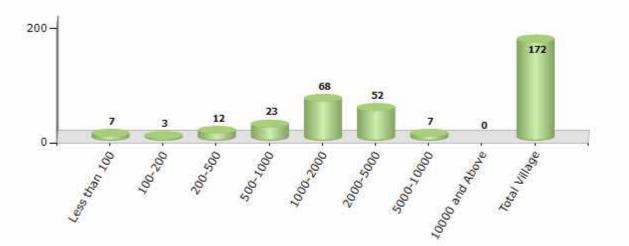

#### Number of Villages by Population Size - 2011

| Less<br>than<br>100 | 100-<br>200 | 200-<br>500 | 500-<br>1000 | 1000-<br>2000 | 2000-<br>5000 | 5000-<br>10000 | 10000<br>and<br>Above | Total<br>Village |
|---------------------|-------------|-------------|--------------|---------------|---------------|----------------|-----------------------|------------------|
| 7                   | 3           | 12          | 23           | 68            | 52            | 7              | 0                     | 172              |

Number of Villages by Population Size - 2011