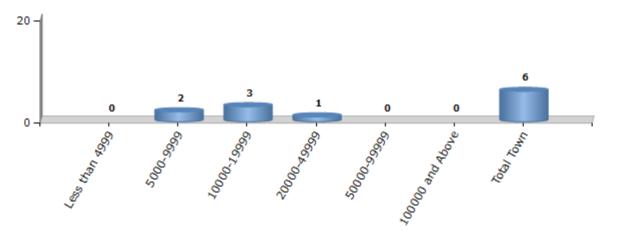

#### Number of Towns by Population Size - 2011

| Less than | 5000-9999 | 10000- | 20000- | 50000- | 100000 and | Total |
|-----------|-----------|--------|--------|--------|------------|-------|
| 4999      |           | 19999  | 49999  | 99999  | Above      | Town  |
| 0         | 2         | 3      | 1      | 0      | 0          | 6     |

Number of Towns by Population Size - 2011