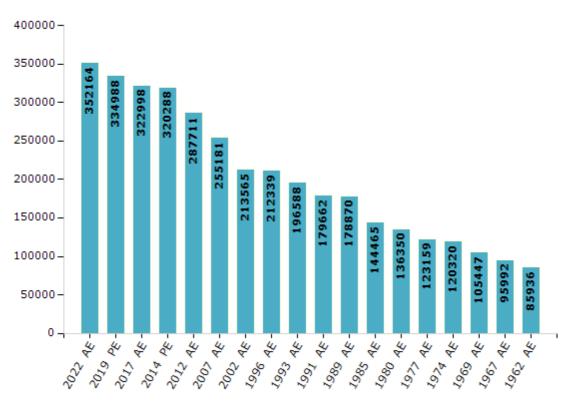

#### **Electoral Features**

#### **Electors by Male & Female**

| Year    | Male   | Female | Others | Total  | Year    | Male  | Female | Others | Total  |
|---------|--------|--------|--------|--------|---------|-------|--------|--------|--------|
| 2022 AE | 192255 | 159891 | 18     | 352164 | 1991 AE | 98855 | 80807  | -      | 179662 |
| 2019 PE | 183741 | 151233 | 14     | 334988 | 1989 AE | 98417 | 80453  | -      | 178870 |
| 2017 AE | 178150 | 144839 | 9      | 322998 | 1985 AE | 79557 | 64908  | -      | 144465 |
| 2014 PE | 179055 | 141233 | 0      | 320288 | 1980 AE | 75088 | 61262  | -      | 136350 |
| 2012 AE | 161666 | 126045 | 0      | 287711 | 1977 AE | 67819 | 55340  | -      | 123159 |
| 2009 PE | -      | -      | -      | -      | 1974 AE | 66166 | 54154  | -      | 120320 |
| 2007 AE | 139119 | 116062 | -      | 255181 | 1969 AE | 55506 | 49941  | -      | 105447 |
| 2004 PE | -      | -      | -      | -      | 1967 AE | -     | -      | -      | 95992  |
| 2002 AE | 121843 | 91722  | -      | 213565 | 1962 AE | -     | -      | -      | 85936  |
| 1999 PE | -      | -      | -      | -      | 1957 AE | -     | -      | -      | -      |
| 1996 AE | 116787 | 95552  | -      | 212339 | 1952 AE | -     | -      | -      | -      |
| 1993 AE | 108201 | 88387  | -      | 196588 |         |       |        |        |        |

#### $\textbf{Note:} AE: Assembly \ Election, \ PE: Assembly \ Segment \ of \ Parliamentary \ Election$