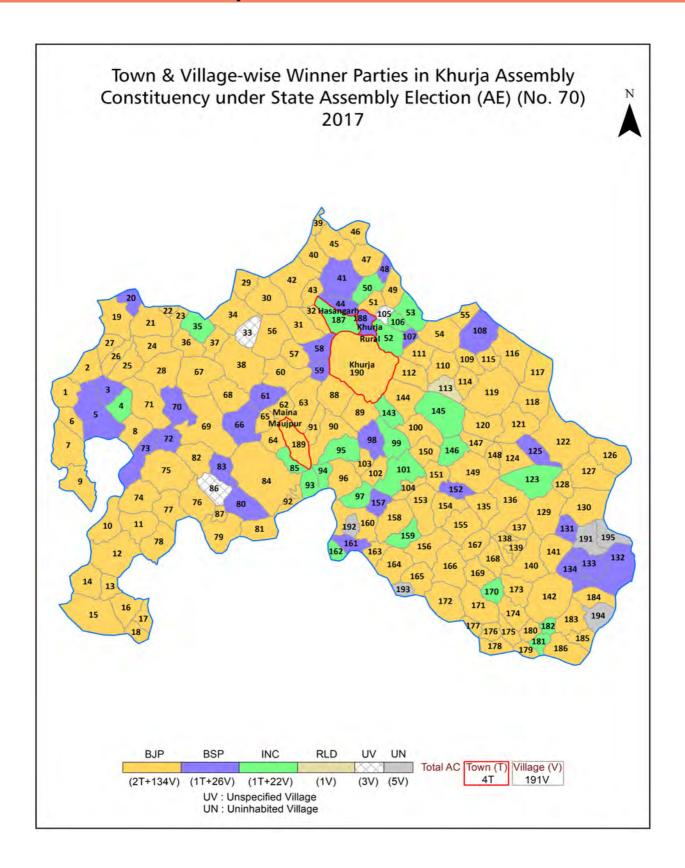

| 324-327  |  |  |  |  |
| 12  | Disclaimer                                                                                                                                                                                                                                                                                                                                                                                                                                              | 328      |  |  |  |  |

## **Location & Political Map**



#### **Administrative Setup**

#### List of Village Panchayat & Intermediate Panchayat (Block) Name - 2011

| Village Name                   | Village Panchayat Name         | Intermediate Panchayat<br>Name |
|--------------------------------|--------------------------------|--------------------------------|
| Abrahimpur Junedpur Urf Mozpur | Abrahimpur Junedpur Urf Mozpur | Khurja                         |
| Achaja Khurd                   | Achaja Khurd                   | Khurja                         |
| Achalpur                       | -                              | Araniya                        |
| Agaura Amirpur                 | Agaura Amirpur                 | Araniya                        |
| Agwal                          | Agwal                          | Khurja