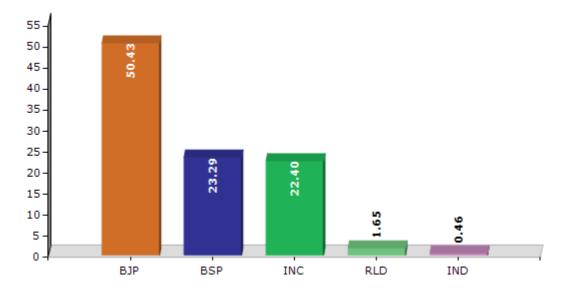

#### **Summary Result of Assembly Election - 2017**

| <b>Candidate Name</b> | Party | Votes  | Votes % |
|-----------------------|-------|--------|---------|
| Vijendra Singh        | ВЈР   | 119493 | 50.43   |
| Arjun Singh           | BSP   | 55194  | 23.29   |
| Banshi Singh          | INC   | 53084  | 22.4    |
| Manoj Kumar           | RLD   | 3921   | 1.65    |
| Sanjiv Singh          | IND   | 1092   | 0.46    |
| Ajay Kumar            | RSHP  | 987    | 0.42    |
| Prabhudayal           | RTJP  | 757    | 0.32    |
| Rajvir Singh          | RKMP  | 726    | 0.31    |
|                       | NOTA  | 1716   | 0.72    |

#### Votes Percentage of Top Parties - 2017