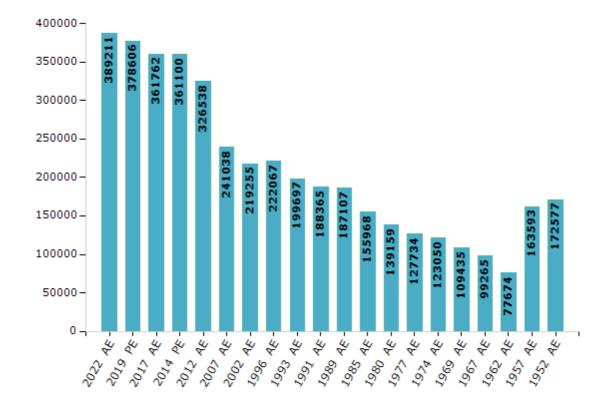

#### **Electors by Male & Female**

| Year    | Male   | Female | Others | Total  | Year    | Male   | Female | Others | Total  |
|---------|--------|--------|--------|--------|---------|--------|--------|--------|--------|
| 2022 AE | 206167 | 183018 | 26     | 389211 | 1991 AE | 103638 | 84727  | -      | 188365 |
| 2019 PE | 202051 | 176535 | 20     | 378606 | 1989 AE | 102946 | 84161  | -      | 187107 |
| 2017 AE | 193398 | 168344 | 20     | 361762 | 1985 AE | 85839  | 70129  | -      | 155968 |
| 2014 PE | 192943 | 168157 | 0      | 361100 | 1980 AE | 76588  | 62571  | -      | 139159 |
| 2012 AE | 178849 | 147683 | 6      | 326538 | 1977 AE | 70318  | 57416  | -      | 127734 |
| 2009 PE | -      | -      | -      | -      | 1974 AE | 67535  | 55515  | -      | 123050 |
| 2007 AE | 129874 | 111164 | -      | 241038 | 1969 AE | 57604  | 51831  | -      | 109435 |
| 2004 PE | -      | -      | -      | -      | 1967 AE | -      | -      | -      | 99265  |
| 2002 AE | 120599 | 98656  | -      | 219255 | 1962 AE | -      | -      | -      | 77674  |
| 1999 PE | -      | -      | -      | -      | 1957 AE | -      | -      | -      | 163593 |
| 1996 AE | 122147 | 99920  | -      | 222067 | 1952 AE | -      | -      | -      | 172577 |
| 1993 AE | 109583 | 90114  | -      | 199697 |         |        |        |        |        |

#### Number of Electors

 $\textbf{Note:} \ \mathsf{AE} : \mathsf{Assembly} \ \mathsf{Election}, \ \mathsf{PE} : \mathsf{Assembly} \ \mathsf{Segment} \ \mathsf{of} \ \mathsf{Parliamentary} \ \mathsf{Election}$ 