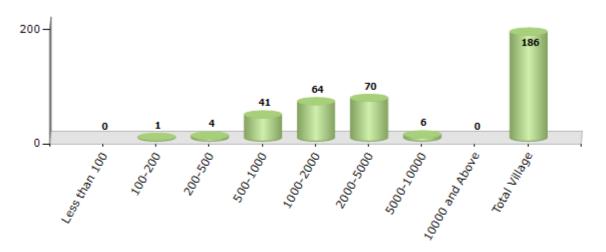

#### **Number of Villages by Population Size - 2011**

| Less<br>than<br>100 | 100-<br>200 | 200-<br>500 | 500-<br>1000 | 1000-<br>2000 | 2000-<br>5000 | 5000-<br>10000 | 10000<br>and<br>Above | Total<br>Village |
|---------------------|-------------|-------------|--------------|---------------|---------------|----------------|-----------------------|------------------|
| 0                   | 1           | 4           | 41           | 64            | 70            | 6              | 0                     | 186              |

Number of Villages by Population Size - 2011