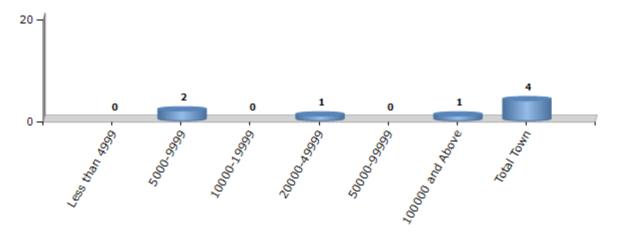

#### **Number of Towns by Population Size - 2011**

| Less than | 5000-9999 | 10000- | 20000- | 50000- | 100000 and | Total |
|-----------|-----------|--------|--------|--------|------------|-------|
| 4999      |           | 19999  | 49999  | 99999  | Above      | Town  |
| 0         | 2         | 0      | 1      | 0      | 1          | 4     |

Number of Towns by Population Size - 2011