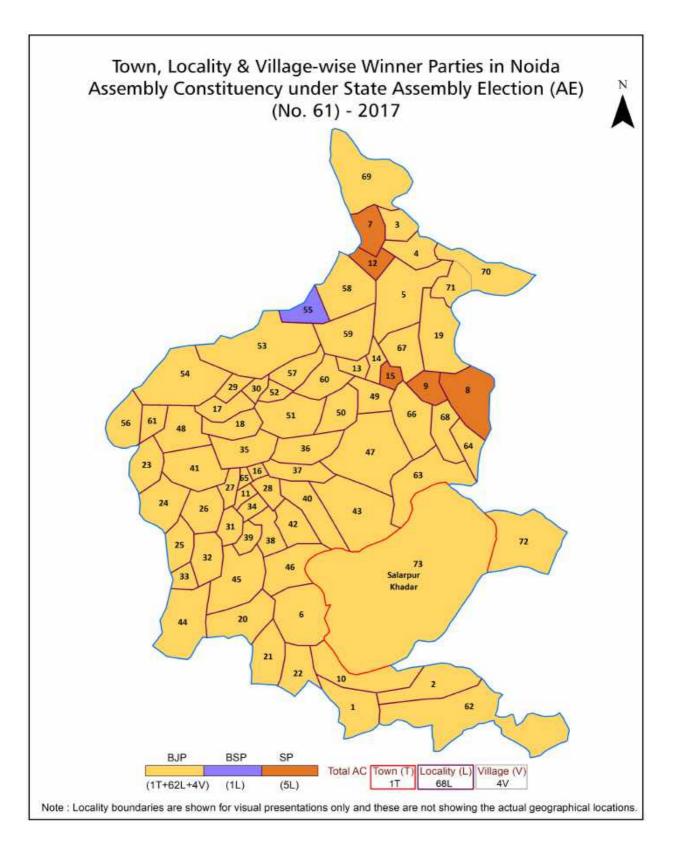

|  |  |  |  |
| 11  | Disclaimer                                                                                                                                                                                                                                                                                                                                                                                                                                                                | 357                                                                                                                                                                                                                                             |  |  |  |  |

#### Location & Political Map





#### **Administrative Setup**

#### List of Village Panchayat & Intermediate Panchayat (Block) Name - 2011

| Village Name             | Village Panchayat Name | Intermediate Panchayat<br>Name |
|--------------------------|------------------------|--------------------------------|
| Chipyana Khurd Urf Tigri | Chipyana Khurd         | Bisrakh                        |
| Jalpura                  | Jalpura                | Bisrakh                        |
| Mahiuddin Pur Kanawni    | Mahiuddin Purkanwani   | Bisrakh                        |
| Yusufpur Chak Saberi     | Hewatpur               | Bisrakh                        |



#### Demographics

#### Number of Villages by Population Size - 2011

| Less<br>than<br>100 | 100-<br>200 | 200-<br>500 | 500-<br>1000 | 1000-<br>2000 | 2000-<br>5