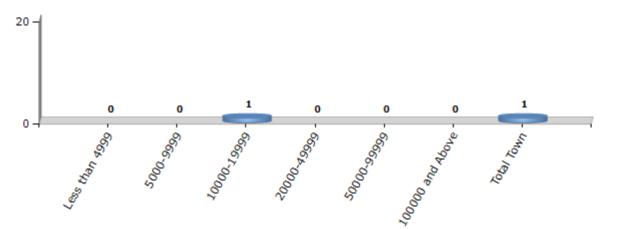

#### Number of Towns by Population Size - 2011

| Less than | 5000-9999 | 10000- | 20000- | 50000- | 100000 and | Total |
|-----------|-----------|--------|--------|--------|------------|-------|
| 4999      |           | 19999  | 49999  | 99999  | Above      | Town  |
| 0         | 0         | 1      | 0      | 0      | 0          | 1     |

Number of Towns by Population Size - 2011

indiastatelections