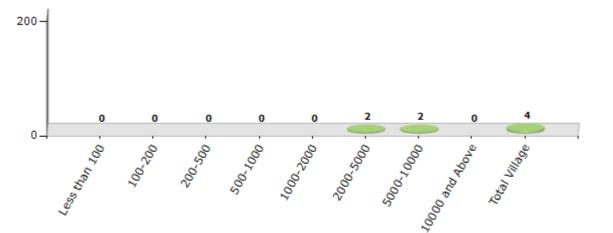

#### Number of Villages by Population Size - 2011

| Less<br>than<br>100 | 100-<br>200 | 200-<br>500 | 500-<br>1000 | 1000-<br>2000 | 2000-<br>5000 | 5000-<br>10000 | 10000<br>and<br>Above | Total<br>Village |
|---------------------|-------------|-------------|--------------|---------------|---------------|----------------|-----------------------|------------------|
| 0                   | 0           | 0           | 0            | 0             | 2             | 2              | 0                     | 4                |

Number of Villages by Population Size - 2011