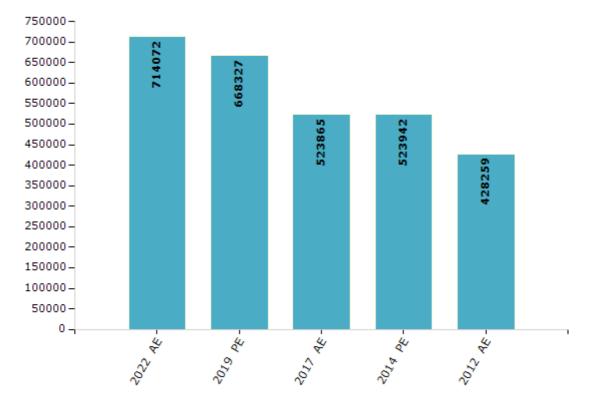

#### **Electors by Male & Female**

| Year    | Male   | Female | Others | Total  | Year    | Male | Female | Others | Total |
|---------|--------|--------|--------|--------|---------|------|--------|--------|-------|
| 2022 AE | 404460 | 309603 | 9      | 714072 | 1991 AE | -    | -      | -      | -     |
| 2019 PE | 380752 | 287572 | 3      | 668327 | 1989 AE | -    | -      | -      | -     |
| 2017 AE | 301375 | 222440 | 50     | 523865 | 1985 AE | -    | -      | -      | -     |
| 2014 PE | 304911 | 219031 | 0      | 523942 | 1980 AE | -    | -      | -      | -     |
| 2012 AE | 249289 | 178970 | 0      | 428259 | 1977 AE | -    | -      | -      | -     |
| 2009 PE | -      | -      | -      | -      | 1974 AE | -    | -      | -      | -     |
| 2007 AE | -      | -      | -      | -      | 1969 AE | -    | -      | -      | -     |
| 2004 PE | -      | -      | -      | -      | 1967 AE | -    | -      | -      | -     |
| 2002 AE | -      | -      | -      | -      | 1962 AE | -    | -      | -      | -     |
| 1999 PE | -      | -      | -      | -      | 1957 AE | -    | -      | -      | -     |
| 1996 AE | -      | -      | -      | -      | 1952 AE | -    | -      | -      | -     |
| 1993 AE | -      | -      | -      | -      |         |      |        |        |       |

Number of Electors

**Note :** AE : Assembly Election, PE : Assembly Segment of Parliamentary Election