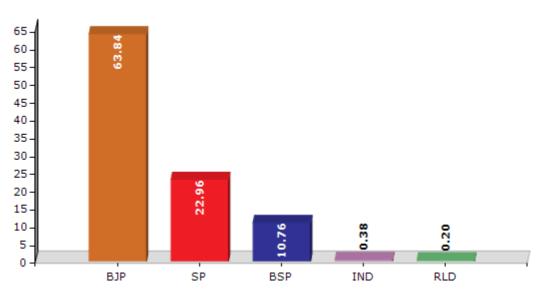

#### Summary Result of Assembly Election - 2017

| Candidate Name     | Party    | Votes  | Votes % |
|--------------------|----------|--------|---------|
| Pankaj Singh       | BJP      | 162417 | 63.84   |
| Sunil Choudhary    | SP       | 58401  | 22.96   |
| Ravikant           | BSP      | 27365  | 10.76   |
| Vijay Kumar        | IND      | 963    | 0.38    |
| Brijesh            | RLD      | 509    | 0.2     |
| Jayaram Bansal     | SHS      | 472    | 0.19    |
| Javed Khan         | SARSAMP  | 463    | 0.18    |
| Prem Singh         | RJSNP    | 370    | 0.15    |
| Vikram Singh       | BSRD     | 324    | 0.13    |
| Vikas Gupta        | IND      | 323    | 0.13    |
| Kishore Singh      | BDSAP    | 307    | 0.12    |
| Krishna Kant Singh | JAM      | 295    | 0.12    |
| Ripan Haldar       | ВНАВНАРА | 282    | 0.11    |
| Krishnpal Singh    | PUPVP    | 130    | 0.05    |
|                    | NOTA     | 1787   | 0.7     |

Votes Percentage of Top Parties - 2017