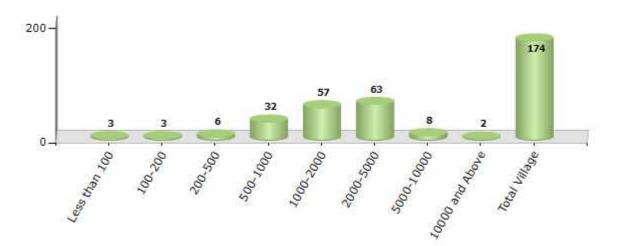

#### Number of Villages by Population Size - 2011

| Less<br>than<br>100 | 100-<br>200 | 200-<br>500 | 500-<br>1000 | 1000-<br>2000 | 2000-<br>5000 | 5000-<br>10000 | 10000<br>and<br>Above | Total<br>Village |
|---------------------|-------------|-------------|--------------|---------------|---------------|----------------|-----------------------|------------------|
| 3                   | 3           | 6           | 32           | 57            | 63            | 8              | 2                     | 174              |

Number of Villages by Population Size - 2011