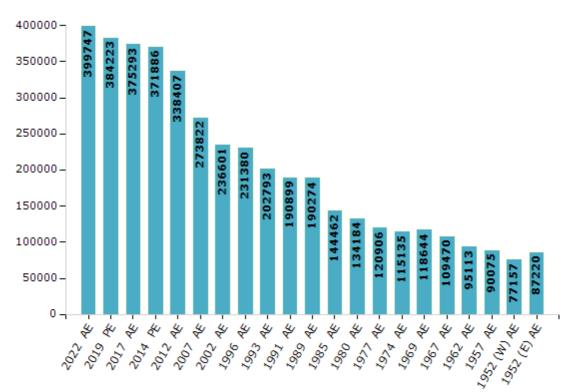

#### **Electoral Features**

#### **Electors by Male & Female**

| Year    | Male   | Female | Others | Total  | Year        | Male   | Female | Others | Total  |
|---------|--------|--------|--------|--------|-------------|--------|--------|--------|--------|
| 2022 AE | 210793 | 188925 | 29     | 399747 | 1991 AE     | 105058 | 85841  | -      | 190899 |
| 2019 PE | 204900 | 179300 | 23     | 384223 | 1989 AE     | 104843 | 85431  | -      | 190274 |
| 2017 AE | 199691 | 175578 | 24     | 375293 | 1985 AE     | 79548  | 64914  | -      | 144462 |
| 2014 PE | 197908 | 173978 | 0      | 371886 | 1980 AE     | 73906  | 60278  | -      | 134184 |
| 2012 AE | 186066 | 152321 | 20     | 338407 | 1977 AE     | 66583  | 54323  | -      | 120906 |
| 2009 PE | -      | -      | -      | -      | 1974 AE     | 63331  | 51804  | -      | 115135 |
| 2007 AE | 148915 | 124907 | -      | 273822 | 1969 AE     | 62466  | 56178  | -      | 118644 |
| 2004 PE | -      | -      | -      | -      | 1967 AE     | -      | -      | -      | 109470 |
| 2002 AE | 130141 | 106460 | -      | 236601 | 1962 AE     | -      | -      | -      | 95113  |
| 1999 PE | -      | -      | -      | -      | 1957 AE     | -      | -      | -      | 90075  |
| 1996 AE | 127273 | 104107 | -      | 231380 | 1952 (W) AE | -      | -      | -      | 77157  |
| 1993 AE | 111540 | 91253  | -      | 202793 | 1952 (E) AE | -      | -      | -      | 87220  |

Note : AE : Assembly Election, PE : Assembly Segment of Parliamentary Election