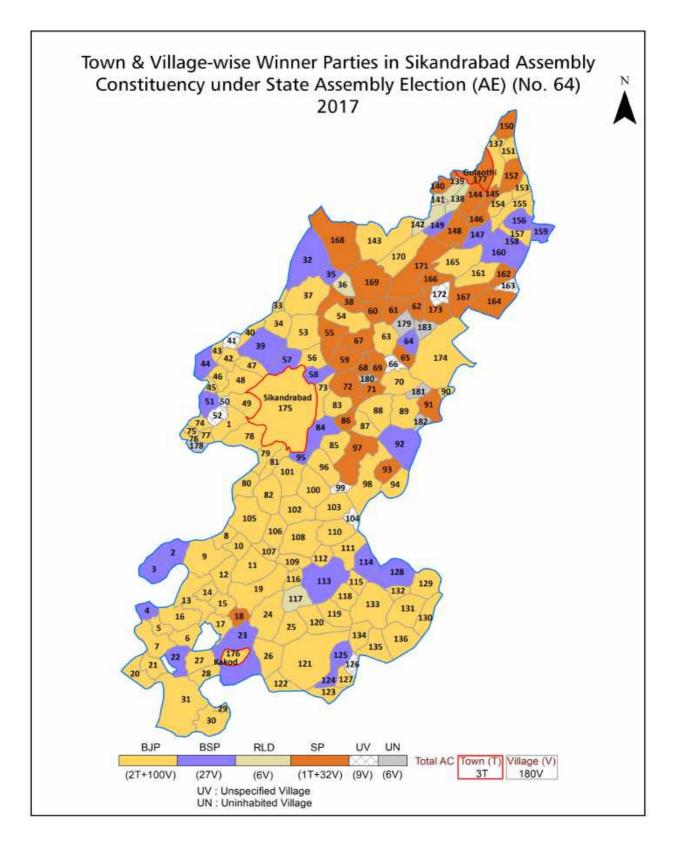

| 342-345  |
| 12  | Disclaimer                                                                                                                                                                                                                                                                                                                                                                                                                                                                                                   | 346      |

### **Location & Political Map**





#### **Administrative Setup**

#### List of Village Panchayat & Intermediate Panchayat (Block) Name - 2011

| Village Name                | Village Panchayat Name | Intermediate Panchayat<br>Name |  |
|-----------------------------|------------------------|--------------------------------|--|
| Adhan                       | Adhan                  | Sikandrabad                    |  |
| Agarai                      | Agarai                 | Sikandrabad                    |  |
| Agwana                      | Samowta                | Sikandrabad                    |  |
| Ajay Nagar Urf Jafarpur Buh | Subara                 | Sikandrabad                    |  |
| Akbarpur Jhojha             | Akbarpur Jhojha        | Gulaothi                       |  |
| Alauda Jagir                | Alaud