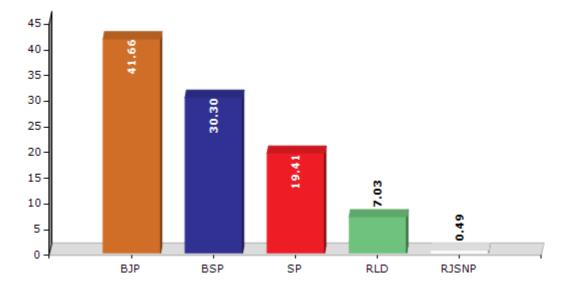

#### **Historical Summary Election Results**

#### Summary Result of Assembly Election - 2017

| Candidate Name      | Party    | Votes  | Votes % |
|---------------------|----------|--------|---------|
| Bimla Singh Solanki | BJP      | 104956 | 41.66   |
| Mohammad Imran      | BSP      | 76333  | 30.3    |
| Rahul Yadav         | SP       | 48910  | 19.41   |
| Asha Yadav          | RLD      | 17714  | 7.03    |
| Bhanu Pratap Singh  | RJSNP    | 1224   | 0.49    |
| Satish              | SWAJANPA | 1059   | 0.42    |
| Sonvati Urf Somvati | VP       | 716    | 0.28    |
|                     | ΝΟΤΑ     | 1038   | 0.41    |