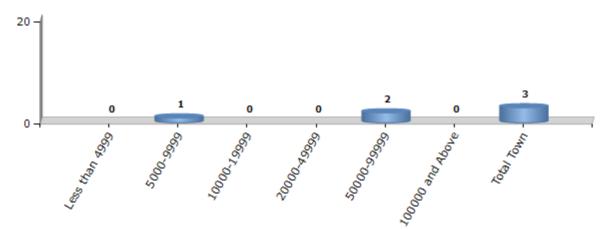

#### Number of Towns by Population Size - 2011

| Less than | 5000-9999 | 10000- | 20000- | 50000- | 100000 and | Total |
|-----------|-----------|--------|--------|--------|------------|-------|
| 4999      |           | 19999  | 49999  | 99999  | Above      | Town  |
| 0         | 1         | 0      | 0      | 2      | 0          | 3     |

Number of Towns by Population Size - 2011