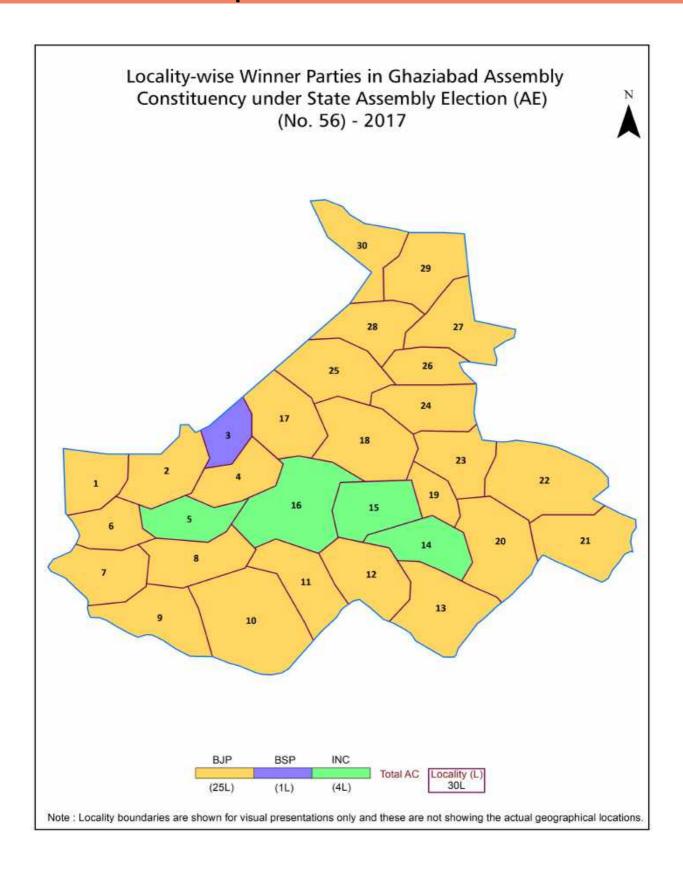

s                                                                                                                                                                                                                                                                                                                                                                  | 299-302  |
| 11  | Disclaimer                                                                                                                                                                                                                                                                                                                                                                              | 303      |

### **Location & Political Map**



#### **Electoral Features**

#### **Electors by Male & Female**

| Year    | Male   | Female | Others | Total  |
|---------|--------|--------|--------|--------|
| 2022 AE | 260542 | 212443 | 24     | 473009 |
| 2019 PE | 248958 | 199331 | 15     | 448304 |
| 2017 AE | 237046 | 187019 | 12     | 424077 |
| 2014 PE | 221610 | 172652 | 9      | 394271 |
| 2012 AE | 188750 | 146510 | 0      | 335260 |
| 2009 PE | -      | -      | -      | -      |
| 2007 AE | 495615 | 390541 | -      | 886156 |
| 2004 PE | -      | -      | -      | -      |
| 2002 AE | 336578 | 256944 | -      | 593522 |
| 1999 PE | -      | -      | -      | -      |
| 1996 AE | 298051 | 224327 | -      | 522378 |
| 1993 AE | 191756 | 164130 | -      | 355886 |
| 1991 AE | 166466 | 130793 | -      | 297259 |

|        | F