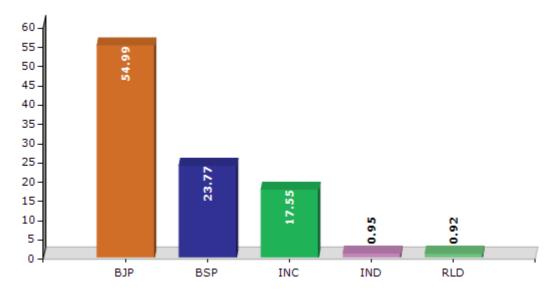

#### **Summary Result of Assembly Election - 2017**

| Candidate Name      | Party    | Votes  | Votes % |
|---------------------|----------|--------|---------|
| Atul Garg           | ВЈР      | 124201 | 54.99   |
| Suresh Bansal       | BSP      | 53696  | 23.77   |
| K K Sharma          | INC      | 39648  | 17.55   |
| Dhirendra           | IND      | 2136   | 0.95    |
| Sultan Singh        | RLD      | 2072   | 0.92    |
| Vikram              | SWAJANPA | 913    | 0.4     |
| Shamsher Rana       | IND      | 389    | 0.17    |
| Akhilesh Kumar      | IND      | 386    | 0.17    |
| Vikas Malhotra      | IND      | 376    | 0.17    |
| Mahesh Chand Gautam | IND      | 241    | 0.11    |
| Kiran               | SARSAMP  | 227    | 0.1     |
| Matbul Ahmad        | BMUP     | 205    | 0.09    |
| Akila Begum         | BJVP     | 182    | 0.08    |
|                     | NOTA     | 1184   | 0.52    |

#### Votes Percentage of Top Parties - 2017