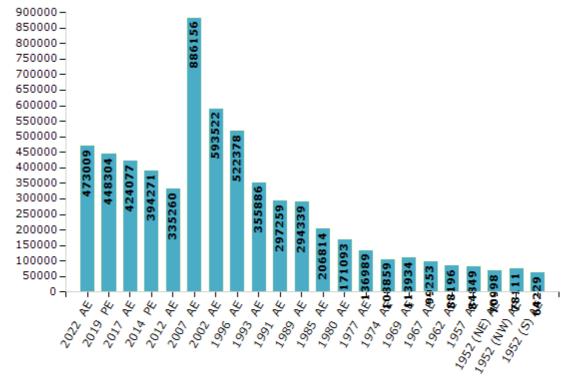

#### **Electors by Male & Female**

| Year    | Male   | Female | Others | Total  |
|---------|--------|--------|--------|--------|
| 2022 AE | 260542 | 212443 | 24     | 473009 |
| 2019 PE | 248958 | 199331 | 15     | 448304 |
| 2017 AE | 237046 | 187019 | 12     | 424077 |
| 2014 PE | 221610 | 172652 | 9      | 394271 |
| 2012 AE | 188750 | 146510 | 0      | 335260 |
| 2009 PE | -      | -      | -      | -      |
| 2007 AE | 495615 | 390541 | -      | 886156 |
| 2004 PE | -      | -      | -      | -      |
| 2002 AE | 336578 | 256944 | -      | 593522 |
| 1999 PE | -      | -      | -      | -      |
| 1996 AE | 298051 | 224327 | -      | 522378 |
| 1993 AE | 191756 | 164130 | -      | 355886 |
| 1991 AE | 166466 | 130793 | -      | 297259 |

|        | Female                                     | Others                                                       | Total                                                                                                                                                                                                                                                                                                                                                                                                                                                                                                                                                                                                                                                                                                                          |
|--------|--------------------------------------------|--------------------------------------------------------------|--------------------------------------------------------------------------------------------------------------------------------------------------------------------------------------------------------------------------------------------------------------------------------------------------------------------------------------------------------------------------------------------------------------------------------------------------------------------------------------------------------------------------------------------------------------------------------------------------------------------------------------------------------------------------------------------------------------------------------|
| Male   | remaie                                     | Others                                                       | iotai                                                                                                                                                                                                                                                                                                                                                                                                                                                                                                                                                                                                                                                                                                                          |
| 167485 | 126854                                     | -                                                            | 294339                                                                                                                                                                                                                                                                                                                                                                                                                                                                                                                                                                                                                                                                                                                         |
| 113763 | 93051                                      | -                                                            | 206814                                                                                                                                                                                                                                                                                                                                                                                                                                                                                                                                                                                                                                                                                                                         |
| 94208  | 76885                                      | -                                                            | 171093                                                                                                                                                                                                                                                                                                                                                                                                                                                                                                                                                                                                                                                                                                                         |
| 75358  | 61631                                      | -                                                            | 136989                                                                                                                                                                                                                                                                                                                                                                                                                                                                                                                                                                                                                                                                                                                         |
| 59824  | 49035                                      | -                                                            | 108859                                                                                                                                                                                                                                                                                                                                                                                                                                                                                                                                                                                                                                                                                                                         |
| 62270  | 51664                                      | -                                                            | 113934                                                                                                                                                                                                                                                                                                                                                                                                                                                                                                                                                                                                                                                                                                                         |
| -      | -                                          | -                                                            | 99253                                                                                                                                                                                                                                                                                                                                                                                                                                                                                                                                                                                                                                                                                                                          |
| -      | -                                          | -                                                            | 88196                                                                                                                                                                                                                                                                                                                                                                                                                                                                                                                                                                                                                                                                                                                          |
| -      | -                                          | -                                                            | 84849                                                                                                                                                                                                                                                                                                                                                                                                                                                                                                                                                                                                                                                                                                                          |
| -      | -                                          | -                                                            | 70998                                                                                                                                                                                                                                                                                                                                                                                                                                                                                                                                                                                                                                                                                                                          |
| -      | -                                          | -                                                            | 78111                                                                                                                                                                                                                                                                                                                                                                                                                                                                                                                                                                                                                                                                                                                          |
| -      | -                                          | -                                                            | 64229                                                                                                                                                                                                                                                                                                                                                                                                                                                                                                                                                                                                                                                                                                                          |
|        | 113763<br>94208<br>75358<br>59824<br>62270 | 113763 93051 94208 76885 75358 61631 59824 49035 62270 51664 | 113763     93051     -       94208     76885     -       75358     61631     -       59824     49035     -       62270     51664     -       -     -     -       -     -     -       -     -     -       -     -     -       -     -     -       -     -     -       -     -     -       -     -     -       -     -     -       -     -     -       -     -     -       -     -     -       -     -     -       -     -     -       -     -     -       -     -     -       -     -     -       -     -     -       -     -     -       -     -     -       -     -     -       -     -     -       -     -     -       -     -     -       -     -     -       -     -     -       -     -     -       -     -     -       - |

#### Number of Electors

Note: AE: Assembly Election, PE: Assembly Segment of Parliamentary Election, Ghaziabad North East, (NW): Ghaziabad North West, (S): Ghaziabad South