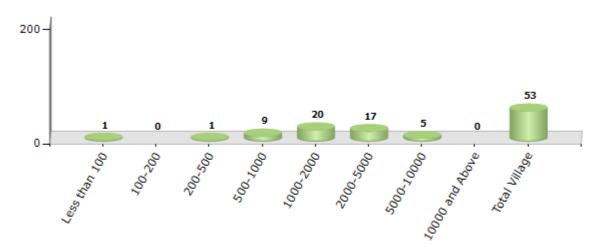

#### **Number of Villages by Population Size - 2011**

| Less<br>than<br>100 | 100-<br>200 | 200-<br>500 | 500-<br>1000 | 1000-<br>2000 | 2000-<br>5000 | 5000-<br>10000 | 10000<br>and<br>Above | Total<br>Village |
|---------------------|-------------|-------------|--------------|---------------|---------------|----------------|-----------------------|------------------|
| 1                   | 0           | 1           | 9            | 20            | 17            | 5              | 0                     | 53               |

Number of Villages by Population Size - 2011