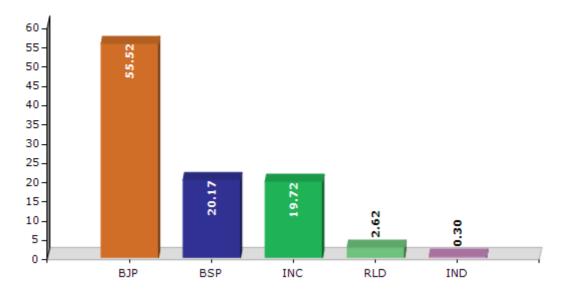

#### **Summary Result of Assembly Election - 2017**

| Candidate Name            | Party    | Votes  | Votes % |
|---------------------------|----------|--------|---------|
| Ajit Pal Tyagi            | ВЈР      | 140759 | 55.52   |
| Sudhan Kumar              | BSP      | 51147  | 20.17   |
| Surender Prakash          | INC      | 49989  | 19.72   |
| Ajay Pal Singh            | RLD      | 6648   | 2.62    |
| Dishant Tyagi             | IND      | 770    | 0.3     |
| Sanjeev Kumar             | SWAJANPA | 594    | 0.23    |
| Ravi Dutt                 | IND      | 575    | 0.23    |
| Mulchand                  | IND      | 423    | 0.17    |
| Ramashray Prasad          | LOMP     | 395    | 0.16    |
| Natthu Singh Chaudhary    | IND      | 333    | 0.13    |
| Arunesh Kumar Tewatia     | IND      | 333    | 0.13    |
| Ashok Kumar Sharama       | IND      | 247    | 0.1     |
| Rotash Singh Chauhan      | NYP      | 147    | 0.06    |
| Taj Mohd. (Taj Chaudhary) | IND      | 119    | 0.05    |
|                           | NOTA     | 1053   | 0.42    |

#### Votes Percentage of Top Parties - 2017