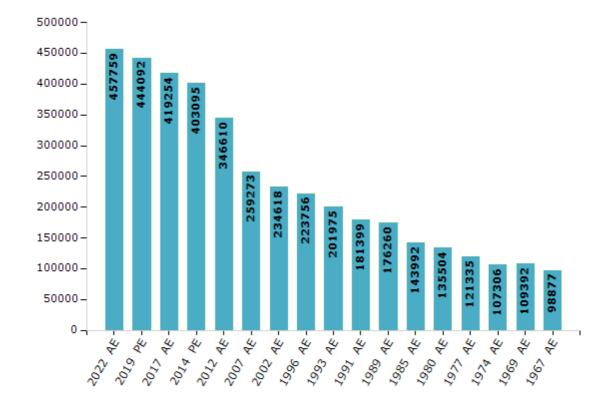

#### **Electors by Male & Female**

| Year    | Male   | Female | Others | Total  | Year    | Male  | Female | Others | Total  |
|---------|--------|--------|--------|--------|---------|-------|--------|--------|--------|
| 2022 AE | 247705 | 210024 | 30     | 457759 | 1991 AE | 99762 | 81637  | -      | 181399 |
| 2019 PE | 241123 | 202947 | 22     | 444092 | 1989 AE | 98842 | 77418  | -      | 176260 |
| 2017 AE | 228693 | 190546 | 15     | 419254 | 1985 AE | 79233 | 64759  | -      | 143992 |
| 2014 PE | 221098 | 181989 | 8      | 403095 | 1980 AE | 74697 | 60807  | -      | 135504 |
| 2012 AE | 190639 | 155971 | 0      | 346610 | 1977 AE | 66799 | 54536  | -      | 121335 |
| 2009 PE | -      | -      | -      | -      | 1974 AE | 60466 | 46840  | -      | 107306 |
| 2007 AE | 147459 | 111814 | -      | 259273 | 1969 AE | 59981 | 49411  | -      | 109392 |
| 2004 PE | -      | -      | -      | -      | 1967 AE | -     | -      | -      | 98877  |
| 2002 AE | 130186 | 104432 | -      | 234618 | 1962 AE | -     | -      | -      | -      |
| 1999 PE | -      | -      | -      | -      | 1957 AE | -     | -      | -      | -      |
| 1996 AE | 120919 | 102837 | -      | 223756 | 1952 AE | -     | -      | -      | -      |
| 1993 AE | 115498 | 86477  | -      | 201975 |         |       |        |        |        |

#### Number of Electors

 $\textbf{Note:} \ \mathsf{AE} : \mathsf{Assembly} \ \mathsf{Election}, \ \mathsf{PE} : \mathsf{Assembly} \ \mathsf{Segment} \ \mathsf{of} \ \mathsf{Parliamentary} \ \mathsf{Election}$ 