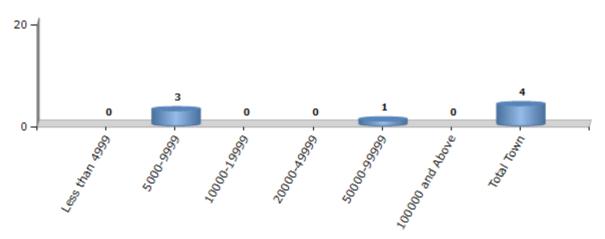

#### **Number of Towns by Population Size - 2011**

| Less than<br>4999 | 5000-9999 | 10000-<br>19999 | 20000-<br>49999 | 50000-<br>99999 | 100000 and<br>Above | Total<br>Town |
|-------------------|-----------|-----------------|-----------------|-----------------|---------------------|---------------|
| 0                 | 3         | 0               | 0               | 1               | 0                   | 4             |

Number of Towns by Population Size - 2011