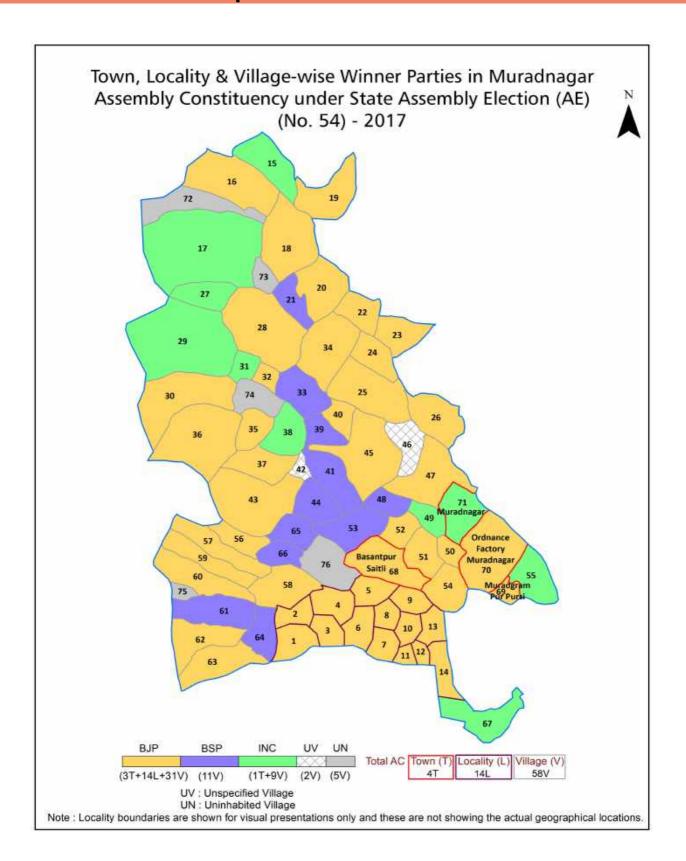

| 327-330  |  |  |  |  |
| 12  | Disclaimer                                                                                                                                                                                                                                                                                                                                                                                                                                       | 331      |  |  |  |  |

### **Location & Political Map**



#### **Administrative Setup**

#### List of Village Panchayat & Intermediate Panchayat (Block) Name - 2011

| Village Name           | Village Panchayat Name | Intermediate Panchayat<br>Name |
|------------------------|------------------------|--------------------------------|
| Ajabpur Mangavali      | Sarna Muradnagar       | Muradnagar                     |
| Amirpur Garhi          | Kumhanda               | Muradnagar                     |
| Asadpur Nagal          | Asadpur Nagal          | Muradnagar                     |
| Asalat Nagar           | Asalat Nagar           | Muradnagar                     |
| Ataur                  | Ataur                  | Razapur                        |
| Bahadurpur             | Bahadurpur             | Razapur                        |
| Bandipur