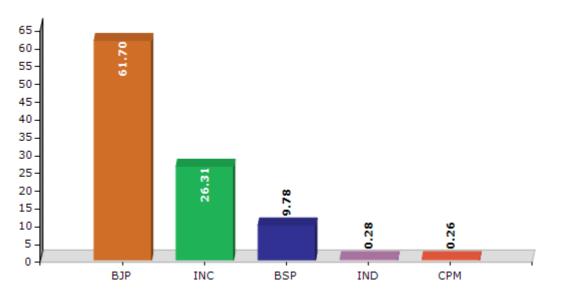

#### Summary Result of Assembly Election - 2017

| Candidate Name     | Party    | Votes  | Votes % |
|--------------------|----------|--------|---------|
| Sunil Kumar Sharma | BJP      | 262741 | 61.7    |
| Amarpal            | INC      | 112056 | 26.31   |
| Jalaluddin         | BSP      | 41654  | 9.78    |
| Rajeev Sharma      | IND      | 1205   | 0.28    |
| Jagdamba Prasad    | СРМ      | 1087   | 0.26    |
| Anshu Money Dhawan | SASPA    | 975    | 0.23    |
| Navneet            | AZAD     | 696    | 0.16    |
| Vikram Singh       | SHS      | 673    | 0.16    |
| Premchand          | SWAJANPA | 665    | 0.16    |
| Sudhir Bhardwaj    | IND      | 589    | 0.14    |
| Rakesh             | IND      | 470    | 0.11    |
|                    | NOTA     | 3057   | 0.72    |

Votes Percentage of Top Parties - 2017