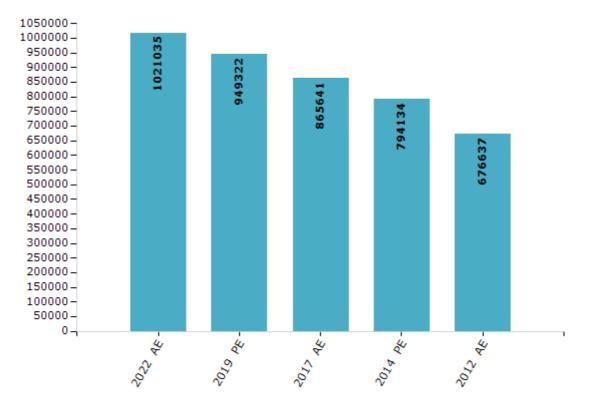

#### **Electors by Male & Female**

| Year    | Male   | Female | Others | Total   | Year    | Male | Female | Others | Total |
|---------|--------|--------|--------|---------|---------|------|--------|--------|-------|
| 2022 AE | 576835 | 444144 | 56     | 1021035 | 1991 AE | -    | -      | -      | -     |
| 2019 PE | 539120 | 410166 | 36     | 949322  | 1989 AE | -    | -      | -      | -     |
| 2017 AE | 495919 | 369698 | 24     | 865641  | 1985 AE | -    | -      | -      | -     |
| 2014 PE | 459241 | 334890 | 3      | 794134  | 1980 AE | -    | -      | -      | -     |
| 2012 AE | 393738 | 282899 | 0      | 676637  | 1977 AE | -    | -      | -      | -     |
| 2009 PE | -      | -      | -      | -       | 1974 AE | -    | -      | -      | -     |
| 2007 AE | -      | -      | -      | -       | 1969 AE | -    | -      | -      | -     |
| 2004 PE | -      | -      | -      | -       | 1967 AE | -    | -      | -      | -     |
| 2002 AE | -      | -      | -      | -       | 1962 AE | -    | -      | -      | -     |
| 1999 PE | -      | -      | -      | -       | 1957 AE | -    | -      | -      | -     |
| 1996 AE | -      | -      | -      | -       | 1952 AE | -    | -      | -      | -     |
| 1993 AE | -      | -      | -      | -       |         |      |        |        |       |

Number of Electors

Note : AE : Assembly Election, PE : Assembly Segment of Parliamentary Election