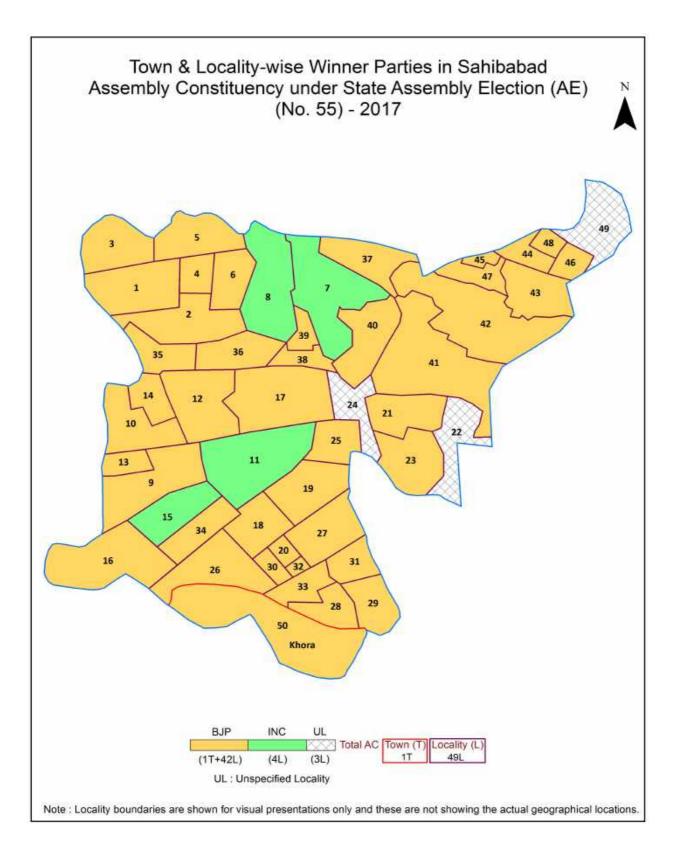

| 529      |
| 10  | Abbreviation & Sources                                                                                                                                                                                                                                                            | 531-534  |
| 11  | Disclaimer                                                                                                                                                                                                                                                                        | 535      |

### **Location & Political Map**





#### **Demographics**

#### Number of Towns by Population Size - 2011

| Less than | 5000-9999 | 10000- | 20000- | 50000- | 100000 and | Total |  |
|-----------|-----------|--------|--------|--------|------------|-------|--|
| 4999      |           | 19999  | 49999  | 99999  | Above      | Town  |  |
| 0         | 0         | 0      | 0      | 0      | 1          | 1     |  |



Number of Towns by Population Size - 2011



#### **Electoral Features**

#### **Electors by Male & Female**

| Year    | Male   | Female | Others | Total   | Year    | Male | Female | Others | Total |
|---------|--------|--------|--------|---------|---------|------|--------|--------|-------|
| 2022 AE | 576835 | 444144 | 56     | 1021035 | 1991 AE | -    | -      | -      | -     |
| 2019 PE | 539120 | 410166