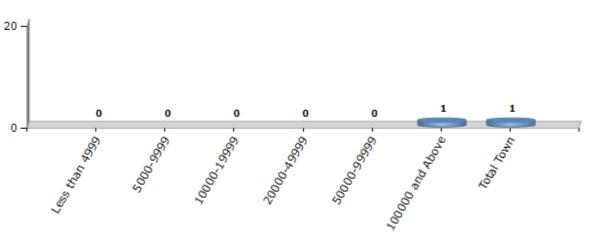

#### Number of Towns by Population Size - 2011

| Less than | 5000-9999 | 10000- | 20000- | 50000- | 100000 and | Total |  |
|-----------|-----------|--------|--------|--------|------------|-------|--|
| 4999      |           | 19999  | 49999  | 99999  | Above      | Town  |  |
| 0         | 0         | 0      | 0      | 0      | 1          | 1     |  |

Number of Towns by Population Size - 2011