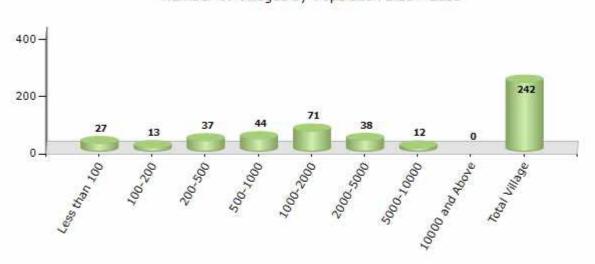

#### Number of Villages by Population Size - 2011

| Less<br>than<br>100 | 100-<br>200 | 200-<br>500 | 500-<br>1000 | 1000-<br>2000 | 2000-<br>5000 | 5000-<br>10000 | 10000<br>and<br>Above | Total<br>Village |
|---------------------|-------------|-------------|--------------|---------------|---------------|----------------|-----------------------|------------------|
| 27                  | 13          | 37          | 44           | 71            | 38            | 12             | 0                     | 242              |

Number of Villages by Population Size - 2011