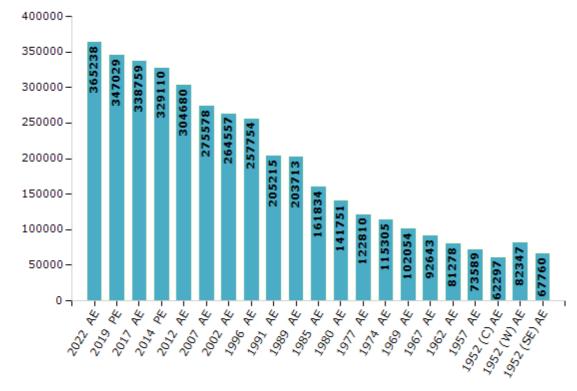

#### **Electors by Male & Female**

| Year    | Male   | Female | Others | Total  |
|---------|--------|--------|--------|--------|
| 2022 AE | 192593 | 172623 | 22     | 365238 |
| 2019 PE | 188175 | 158841 | 13     | 347029 |
| 2017 AE | 183802 | 154945 | 12     | 338759 |
| 2014 PE | 178824 | 150275 | 11     | 329110 |
| 2012 AE | 165515 | 139160 | 5      | 304680 |
| 2009 PE | -      | -      | -      | -      |
| 2007 AE | 146797 | 128781 | -      | 275578 |
| 2004 PE | -      | -      | -      | -      |
| 2002 AE | 140140 | 124417 | -      | 264557 |
| 1999 PE | -      | -      | -      | -      |
| 1996 AE | 136989 | 120765 | -      | 257754 |
| 1993 AE | -      | -      | -      | -      |
| 1991 AE | 106777 | 98438  | -      | 205215 |

| Year         | Male   | Female | Others | Total  |
|--------------|--------|--------|--------|--------|
| 1989 AE      | 105991 | 97722  | -      | 203713 |
| 1985 AE      | 84723  | 77111  | -      | 161834 |
| 1980 AE      | 74596  | 67155  | -      | 141751 |
| 1977 AE      | 66162  | 56648  | -      | 122810 |
| 1974 AE      | 62064  | 53241  | -      | 115305 |
| 1969 AE      | 53154  | 48900  | -      | 102054 |
| 1967 AE      | -      | -      | -      | 92643  |
| 1962 AE      | -      | -      | -      | 81278  |
| 1957 AE      | -      | -      | -      | 73589  |
| 1952 (C) AE  | -      | -      | -      | 62297  |
| 1952 (W) AE  | -      | -      | -      | 82347  |
| 1952 (SE) AE | -      | -      | -      | 67760  |
|              |        |        |        |        |

#### Number of Electors

Note: AE: Assembly Election, PE: Assembly Segment of Parliamentary Election, (C): Ghazipur Central Cum Mohammadabad North West, (W): Ghazipur West, (SE): Ghazipur South East