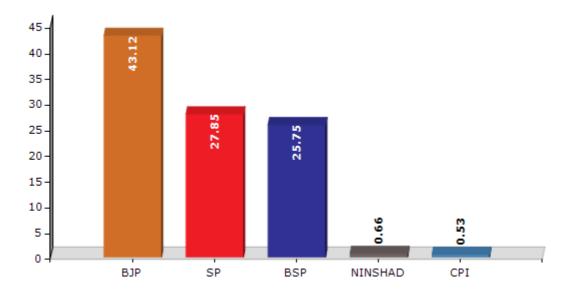

#### **Summary Result of Assembly Election - 2017**

| Candidate Name    | Party      | Votes | Votes % |
|-------------------|------------|-------|---------|
| Sangeeta          | ВЈР        | 92090 | 43.12   |
| Rajesh Kushwaha   | SP         | 59483 | 27.85   |
| Santosh Kumar     | BSP        | 54987 | 25.75   |
| Jyotsana Singh    | NINSHAD    | 1418  | 0.66    |
| Rudra Datt Tiwari | CPI        | 1137  | 0.53    |
| Satyadev Yadav    | LD         | 728   | 0.34    |
| Ashok Kumar       | IND        | 593   | 0.28    |
| Awadhesh          | JRPA       | 544   | 0.25    |
| Yogendra          | CPI(ML)(L) | 483   | 0.23    |
| Angad             | MAHAD      | 337   | 0.16    |
| Chandan           | BMUP       | 279   | 0.13    |
|                   | NOTA       | 1479  | 0.69    |

#### Votes Percentage of Top Parties - 2017