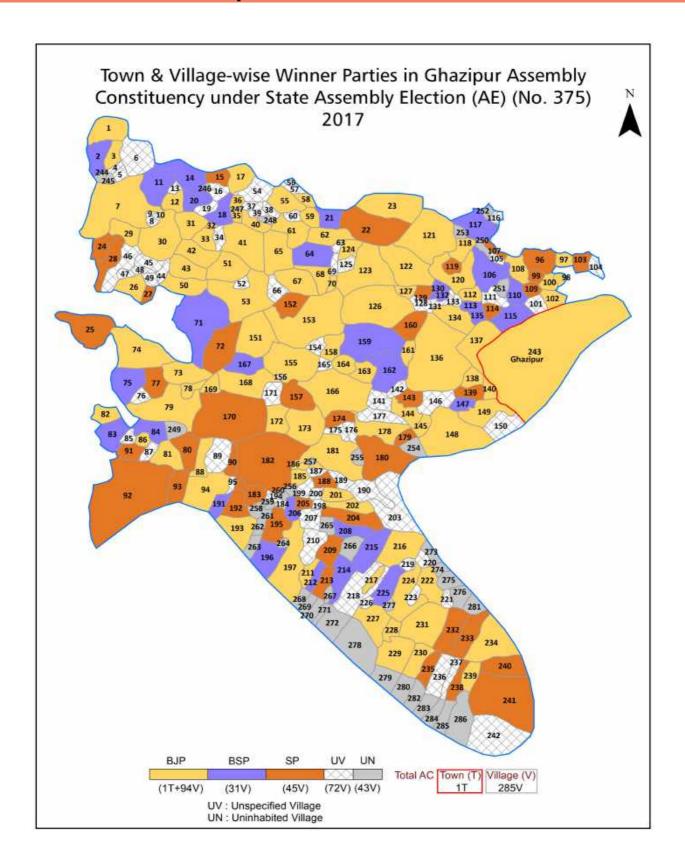

|  |  |  |  |
| 12  | Disclaimer                                                                                                                                                                                                                                                                                                                                                                                                                                              | 299                                                                                                                                                                                                                                 |  |  |  |  |

#### **Location & Political Map**



#### **Administrative Setup**

#### List of Village Panchayat & Intermediate Panchayat (Block) Name - 2011

|                      |                        | Name     |
|----------------------|------------------------|----------|
| Agusta Salamatpur    | Agusta Salamatpur      | Ghazipur |
| Ahkapur              | Piprahi                | Deokali  |
| Akunhspur            | Akunhspur              | Karanda  |
| Alipur Bangawan      | Alipur Bangawa         | Karanda  |
| Amadpur              | Lalanpur               | Karanda  |
| Amani Chak           | Bhawanipur             | Karanda  |
| Amauli Uparwar       | Himrodpur              | Karanda  |
| Amawan               | Sikandarpur            | Karanda  |
| Anapur               | Tullapatti             | Karanda  |
| Andhokhar