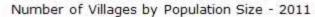

#### Number of Villages by Population Size - 2011

| Less<br>than<br>100 | 100-<br>200 | 200-<br>500 | 500-<br>1000 | 1000-<br>2000 | 2000-<br>5000 | 5000-<br>10000 | 10000<br>and<br>Above | Total<br>Village |
|---------------------|-------------|-------------|--------------|---------------|---------------|----------------|-----------------------|------------------|
| 53                  | 34          | 102         | 129          | 119           | 64            | 4              | 1                     | 506              |