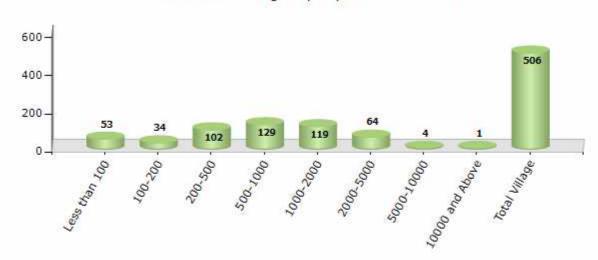

#### Number of Villages by Population Size - 2011

| Less<br>than<br>100 | 100-<br>200 | 200-<br>500 | 500-<br>1000 | 1000-<br>2000 | 2000-<br>5000 | 5000-<br>10000 | 10000<br>and<br>Above | Total<br>Village |
|---------------------|-------------|-------------|--------------|---------------|---------------|----------------|-----------------------|------------------|
| 53                  | 34          | 102         | 129          | 119           | 64            | 4              | 1                     | 506              |