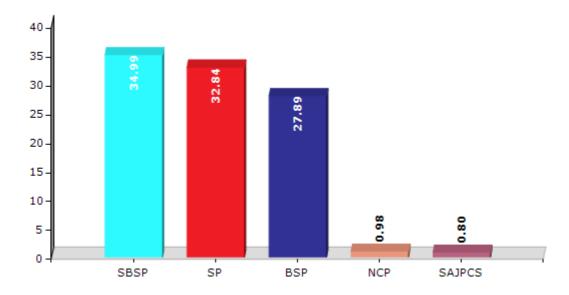

#### **Summary Result of Assembly Election - 2017**

| Candidate Name  | Party      | Votes | Votes % |
|-----------------|------------|-------|---------|
| Triveni Ram     | SBSP       | 84158 | 34.99   |
| Gareeb          | SP         | 79001 | 32.84   |
| Sanjiv Kumar    | BSP        | 67077 | 27.89   |
| Keshnath Prasad | NCP        | 2368  | 0.98    |
| Kunwer          | SAJPCS     | 1918  | 0.8     |
| Ramlal          | СРІ        | 1860  | 0.77    |
| Lal Bahadur     | CPI(ML)(L) | 1212  | 0.5     |
| Ramjeet         | MAHAD      | 1103  | 0.46    |
|                 | NOTA       | 1837  | 0.76    |

#### Votes Percentage of Top Parties - 2017