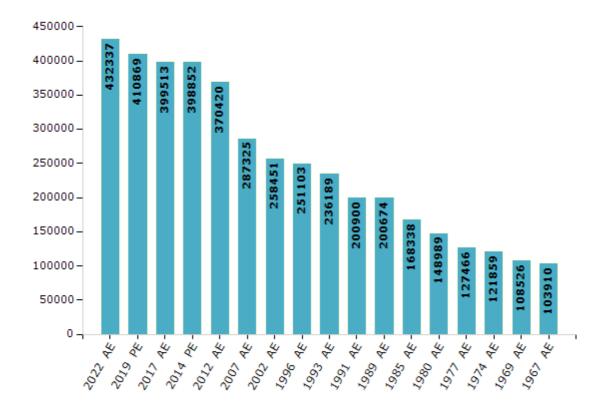

#### **Electors by Male & Female**

| Year    | Male   | Female | Others | Total  | Year    | Male   | Female | Others | Total  |
|---------|--------|--------|--------|--------|---------|--------|--------|--------|--------|
| 2022 AE | 233281 | 199042 | 14     | 432337 | 1991 AE | 104526 | 96374  | -      | 200900 |
| 2019 PE | 223897 | 186963 | 9      | 410869 | 1989 AE | 104404 | 96270  | -      | 200674 |
| 2017 AE | 217944 | 181557 | 12     | 399513 | 1985 AE | 87603  | 80735  | -      | 168338 |
| 2014 PE | 216755 | 182083 | 14     | 398852 | 1980 AE | 77841  | 71148  | -      | 148989 |
| 2012 AE | 199676 | 170731 | 13     | 370420 | 1977 AE | 66639  | 60827  | -      | 127466 |
| 2009 PE | -      | -      | -      | -      | 1974 AE | 63567  | 58292  | -      | 121859 |
| 2007 AE | 151231 | 136094 | -      | 287325 | 1969 AE | 55421  | 53105  | -      | 108526 |
| 2004 PE | -      | -      | -      | -      | 1967 AE | -      | -      | -      | 103910 |
| 2002 AE | 136062 | 122389 | -      | 258451 | 1962 AE | -      | -      | -      | -      |
| 1999 PE | -      | -      | -      | -      | 1957 AE | -      | -      | -      | -      |
| 1996 AE | 131734 | 119369 | -      | 251103 | 1952 AE | -      | -      | -      | -      |
| 1993 AE | 125285 | 110904 | -      | 236189 |         |        |        |        |        |

#### Number of Electors

 $\textbf{Note:} \ \mathsf{AE} : \mathsf{Assembly} \ \mathsf{Election}, \ \mathsf{PE} : \mathsf{Assembly} \ \mathsf{Segment} \ \mathsf{of} \ \mathsf{Parliamentary} \ \mathsf{Election}$ 