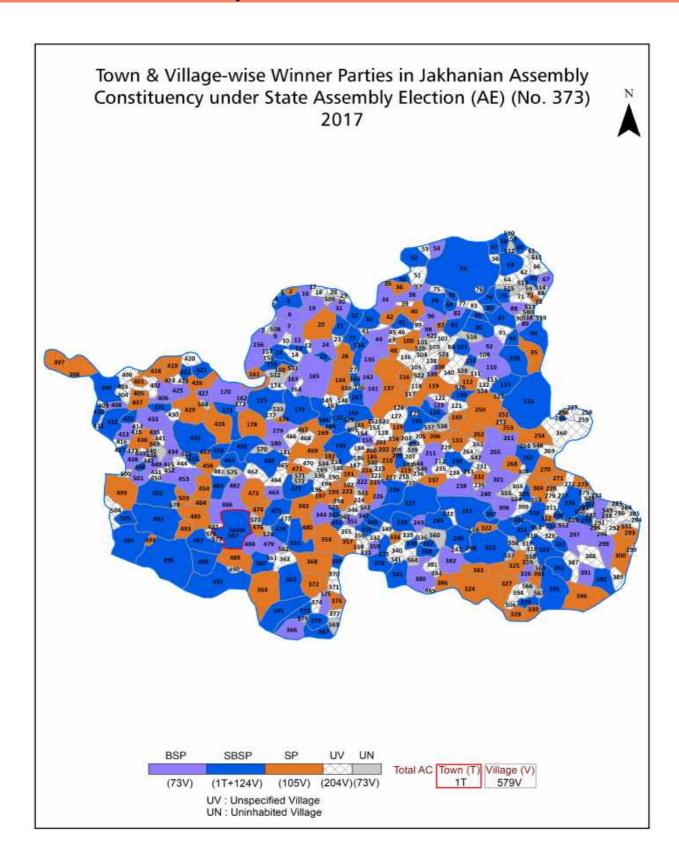

#### **Summary Result of Assembly Election - 2017**

| Candidate Name  | Party      | Votes | Votes % |
|-----------------|------------|-------|---------|
| Triveni Ram     | SBSP       | 84158 | 34.99   |
| Gareeb          | SP         | 79001 | 32.84   |
| Sanjiv Kumar    | BSP        | 67077 | 27.89   |
| Keshnath Prasad | NCP        | 2368  | 0.98    |
| Kunwer          | SAJPCS     | 1918  | 0.8     |
| Ramlal          | СРІ        | 1860  | 0.77    |
| Lal Bahadur     | CPI(ML)(L) | 1212  | 0.5     |
| Ramjeet         | MAHAD      | 1103  | 0.46    |
|                 | NOTA       | 1837  | 0.76    |

#### Votes Percentage of Top Parties - 2017