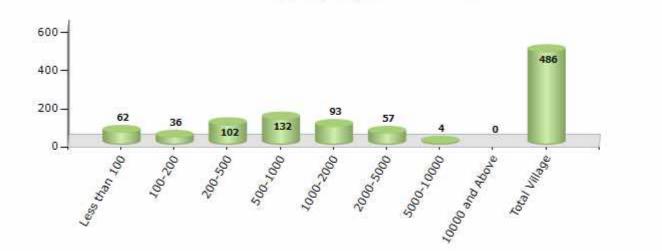

#### Number of Villages by Population Size - 2011

| Less<br>than<br>100 | 100-<br>200 | 200-<br>500 | 500-<br>1000 | 1000-<br>2000 | 2000-<br>5000 | 5000-<br>10000 | 10000<br>and<br>Above | Total<br>Village |
|---------------------|-------------|-------------|--------------|---------------|---------------|----------------|-----------------------|------------------|
| 62                  | 36          | 102         | 132          | 93            | 57            | 4              | 0                     | 486              |

Number of Villages by Population Size - 2011