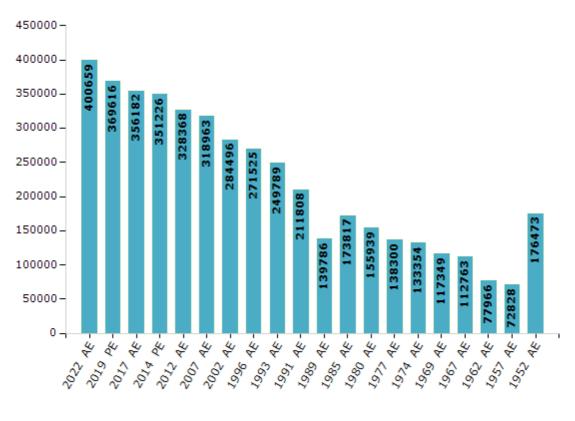

#### **Electors by Male & Female**

| Year    | Male   | Female | Others | Total  | Year    | Male   | Female | Others | Total  |
|---------|--------|--------|--------|--------|---------|--------|--------|--------|--------|
| 2022 AE | 212299 | 188332 | 28     | 400659 | 1991 AE | 114386 | 97422  | -      | 211808 |
| 2019 PE | 201922 | 167671 | 23     | 369616 | 1989 AE | 76967  | 62819  | -      | 139786 |
| 2017 AE | 194958 | 161197 | 27     | 356182 | 1985 AE | 90913  | 82904  | -      | 173817 |
| 2014 PE | 191543 | 159663 | 20     | 351226 | 1980 AE | 80529  | 75410  | -      | 155939 |
| 2012 AE | 177926 | 150437 | 5      | 328368 | 1977 AE | 73000  | 65300  | -      | 138300 |
| 2009 PE | -      | -      | -      | -      | 1974 AE | 70575  | 62779  | -      | 133354 |
| 2007 AE | 170817 | 148146 | -      | 318963 | 1969 AE | 60754  | 56595  | -      | 117349 |
| 2004 PE | -      | -      | -      | -      | 1967 AE | -      | -      | -      | 112763 |
| 2002 AE | 155937 | 128559 | -      | 284496 | 1962 AE | -      | -      | -      | 77966  |
| 1999 PE | -      | -      | -      | -      | 1957 AE | -      | -      | -      | 72828  |
| 1996 AE | 148451 | 123074 | -      | 271525 | 1952 AE | -      | -      | -      | 176473 |
| 1993 AE | 136411 | 113378 | -      | 249789 |         |        |        |        |        |

Number of Electors

 $\textbf{Note:} AE: Assembly \ Election, \ PE: Assembly \ Segment \ of \ Parliamentary \ Election$ 