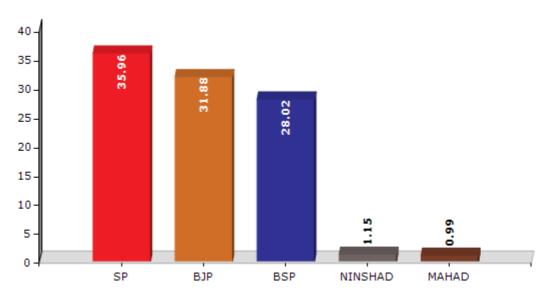

#### Summary Result of Assembly Election - 2017

| Candidate Name    | Party   | Votes | Votes % |
|-------------------|---------|-------|---------|
| Subhash Passi     | SP      | 76664 | 35.96   |
| Vidyasagar Sonkar | BJP     | 67954 | 31.88   |
| Rajiv Kiran       | BSP     | 59726 | 28.02   |
| Santosh           | NINSHAD | 2451  | 1.15    |
| Sanjay            | MAHAD   | 2118  | 0.99    |
| Kamta Prasad      | BMUP    | 729   | 0.34    |
| Santosh Kumar Ram | RSHP    | 698   | 0.33    |
| Ramashray Sonkar  | JANADIP | 443   | 0.21    |
| Rohit Kumar       | JRPA    | 343   | 0.16    |
| Mahendra          | SAJPCS  | 275   | 0.13    |
|                   | NOTA    | 1787  | 0.84    |

#### Votes Percentage of Top Parties - 2017