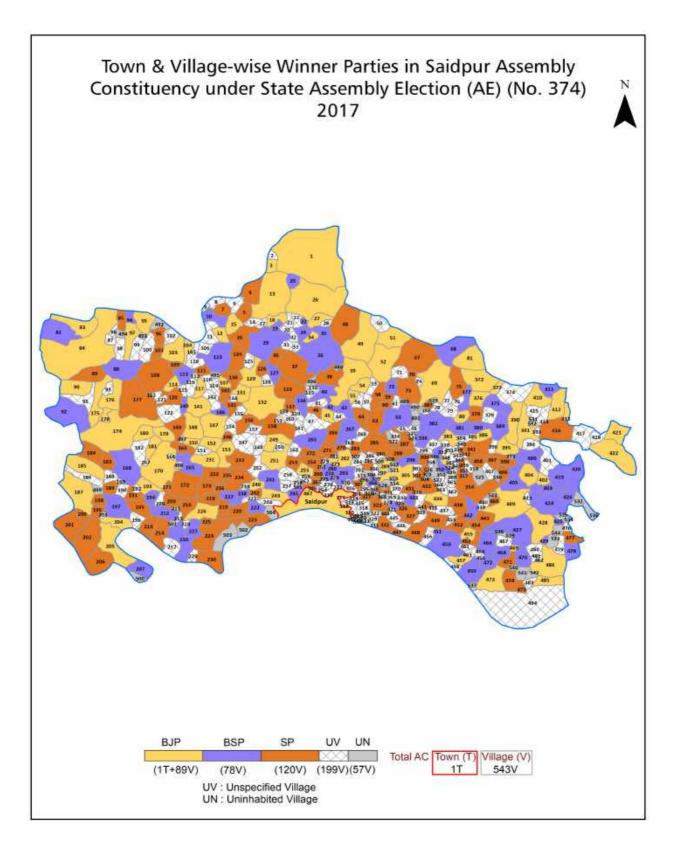

| 337-340  |
| 12  | Disclaimer                                                                                                                                                                                                                                                                                                                                                                                                                                                                                                   | 341      |

### **Location & Political Map**





#### **Administrative Setup**

#### List of Village Panchayat & Intermediate Panchayat (Block) Name - 2011

| Village Name       | Village Panchayat Name | Intermediate Panchayat<br>Name |
|--------------------|------------------------|--------------------------------|
| Aalampur           | Alampur                | Deokali                        |
| Adlpur             | Tajpur Molana          | Saidpur                        |
| Ahirauli           | Malikpur               | Saidpur                        |
| Ahiroli            | Soniyapar              | Saidpur                        |
| Ahladpur           | Ahaladpur              | Saidpur                        |
| Akasila            | Rampur                 | Deokali                        |
| Akawas Patti       | Ekavas Patti