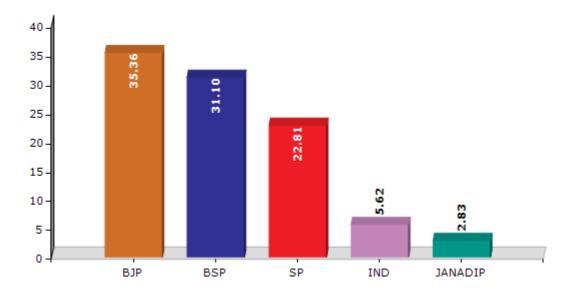

#### **Summary Result of Assembly Election - 2017**

| Candidate Name          | Party      | Votes | Votes % |
|-------------------------|------------|-------|---------|
| Sunita                  | ВЈР        | 76823 | 35.36   |
| Atul Kumar              | BSP        | 67559 | 31.1    |
| Om Prakash              | SP         | 49557 | 22.81   |
| Kartar Singh Yadav      | IND        | 12206 | 5.62    |
| Tauqeer Khan            | JANADIP    | 6139  | 2.83    |
| Ram Pyare               | CPI(ML)(L) | 1081  | 0.5     |
| Harinarayan Singh Yadav | RPD        | 1028  | 0.47    |
| Bharat                  | JRPA       | 535   | 0.25    |
| Renu                    | MAHAD      | 445   | 0.2     |
|                         | NOTA       | 1857  | 0.85    |

#### Votes Percentage of Top Parties - 2017