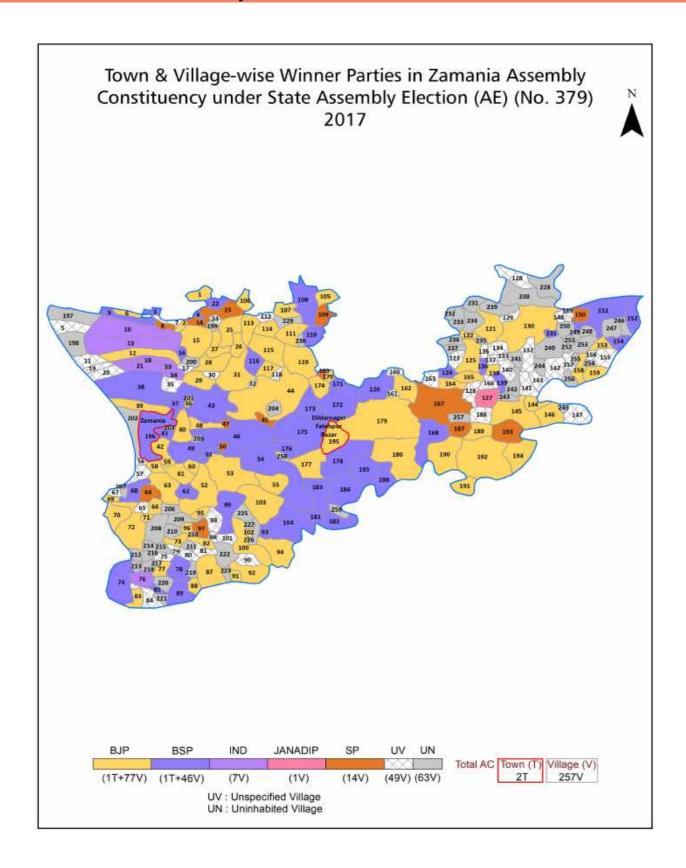

#### **Summary Result of Assembly Election - 2017**

| Candidate Name          | Party      | Votes | Votes % |
|-------------------------|------------|-------|---------|
| Sunita                  | ВЈР        | 76823 | 35.36   |
| Atul Kumar              | BSP        | 67559 | 31.1    |
| Om Prakash              | SP         | 49557 | 22.81   |
| Kartar Singh Yadav      | IND        | 12206 | 5.62    |
| Tauqeer Khan            | JANADIP    | 6139  | 2.83    |
| Ram Pyare               | CPI(ML)(L) | 1081  | 0.5     |
| Harinarayan Singh Yadav | RPD        | 1028  | 0.47    |
| Bharat                  | JRPA       | 535   | 0.25    |
| Renu                    | MAHAD      | 445   | 0.2     |
|                         | NOTA       | 1857  | 0.85    |