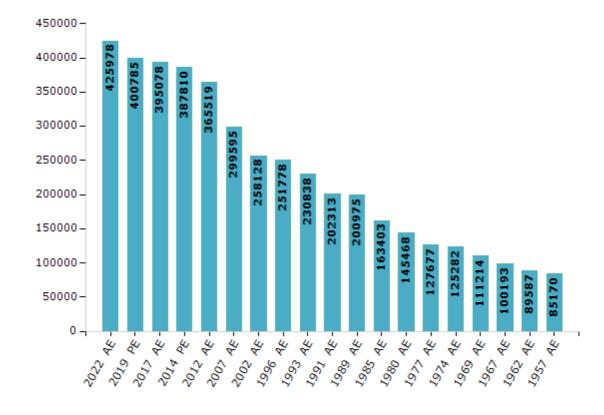

#### **Electors by Male & Female**

| Year    | Male   | Female | Others | Total  | Year    | Male   | Female | Others | Total  |
|---------|--------|--------|--------|--------|---------|--------|--------|--------|--------|
| 2022 AE | 230899 | 195064 | 15     | 425978 | 1991 AE | 105441 | 96872  | -      | 202313 |
| 2019 PE | 221908 | 178869 | 8      | 400785 | 1989 AE | 104668 | 96307  | -      | 200975 |
| 2017 AE | 217418 | 177652 | 8      | 395078 | 1985 AE | 85256  | 78147  | -      | 163403 |
| 2014 PE | 213873 | 173930 | 7      | 387810 | 1980 AE | 75857  | 69611  | -      | 145468 |
| 2012 AE | 200654 | 164861 | 4      | 365519 | 1977 AE | 65803  | 61874  | -      | 127677 |
| 2009 PE | -      | -      | -      | -      | 1974 AE | 64355  | 60927  | -      | 125282 |
| 2007 AE | 160800 | 138795 | -      | 299595 | 1969 AE | 59005  | 52209  | -      | 111214 |
| 2004 PE | -      | -      | -      | -      | 1967 AE | -      | -      | -      | 100193 |
| 2002 AE | 137341 | 120787 | -      | 258128 | 1962 AE | -      | -      | -      | 89587  |
| 1999 PE | -      | -      | -      | -      | 1957 AE | -      | -      | -      | 85170  |
| 1996 AE | 134635 | 117143 | -      | 251778 | 1952 AE | -      | -      | -      | -      |
| 1993 AE | 125859 | 104979 | -      | 230838 |         |        |        |        |        |

#### Number of Electors

Note: AE: Assembly Election, PE: Assembly Segment of Parliamentary Election