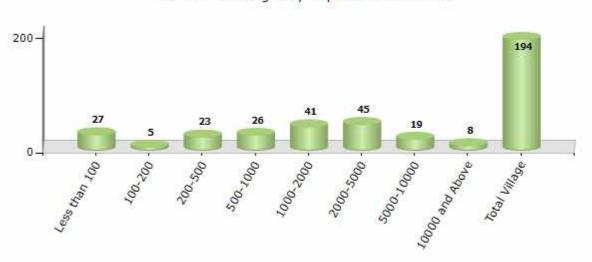

#### **Number of Villages by Population Size - 2011**

| Less<br>than<br>100 | 100-<br>200 | 200-<br>500 | 500-<br>1000 | 1000-<br>2000 | 2000-<br>5000 | 5000-<br>10000 | 10000<br>and<br>Above | Total<br>Village |
|---------------------|-------------|-------------|--------------|---------------|---------------|----------------|-----------------------|------------------|
| 27                  | 5           | 23          | 26           | 41            | 45            | 19             | 8                     | 194              |