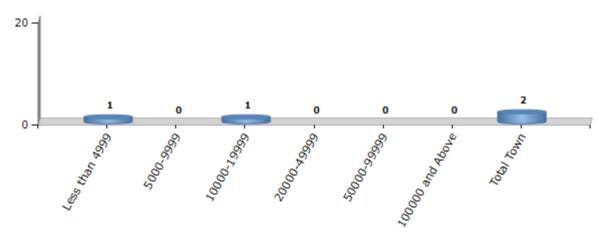

#### Number of Towns by Population Size - 2011

| Less th | 5000-9999 | 10000- | 20000- | 50000- | 100000 and | Total |
|---------|-----------|--------|--------|--------|------------|-------|
| 4999    |           | 19999  | 49999  | 99999  | Above      | Town  |
| 1       | 0         | 1      | 0      | 0      | 0          | 2     |

Number of Towns by Population Size - 2011

indiastatelections