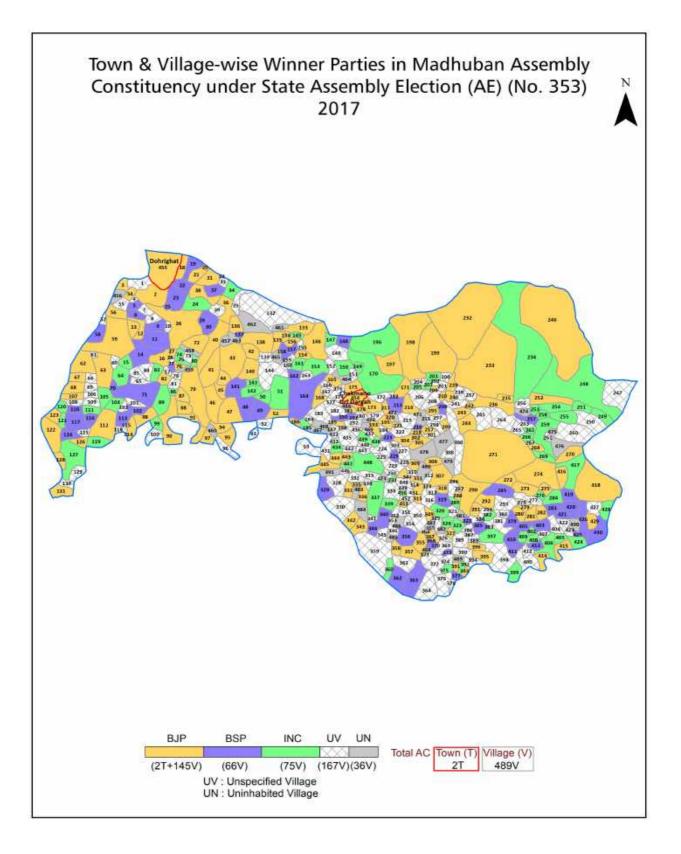

| 347-350  |  |  |  |
| 12  | Disclaimer                                                                                                                                                                                                                                                                                                                                                                                                                                                                | 351      |  |  |  |

#### **Location & Political Map**





#### **Administrative Setup**

#### List of Village Panchayat & Intermediate Panchayat (Block) Name - 2011

| Village Name         | Village Panchayat Name | Intermediate Panchayat<br>Name |
|----------------------|------------------------|--------------------------------|
| Adam Pur             | Dargaha                | Dohari Ghat                    |
| Adampur              | Kushha Nasirpur        | Fatehpur Madaun                |
| Adhawara             | Tinhari                | Fatehpur Madaun                |
| Ahirani Buzurg       | Hemai Pipari           | Badraon                        |
| Ahirauli Kharchalpur | Ahirauli               | Dohari Ghat                    |
| Ahirupur             | Ahirupur               | Fatehpur Madaun                |
| Akhtiyarpur          |