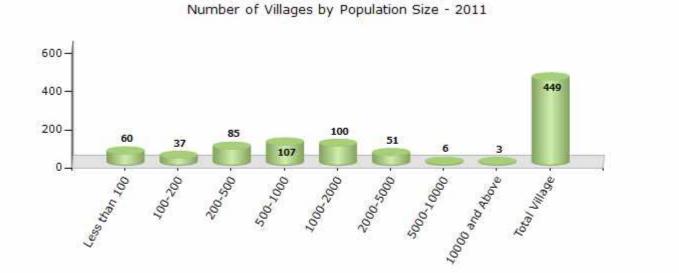

#### Demographics

#### Number of Villages by Population Size - 2011

| Less<br>than<br>100 | 100-<br>200 | 200-<br>500 | 500-<br>1000 | 1000-<br>2000 | 2000-<br>5000 | 5000-<br>10000 | 10000<br>and<br>Above | Total<br>Village |
|---------------------|-------------|-------------|--------------|---------------|---------------|----------------|-----------------------|------------------|
| 60                  | 37          | 85          | 107          | 100           | 51            | 6              | 3                     | 449              |