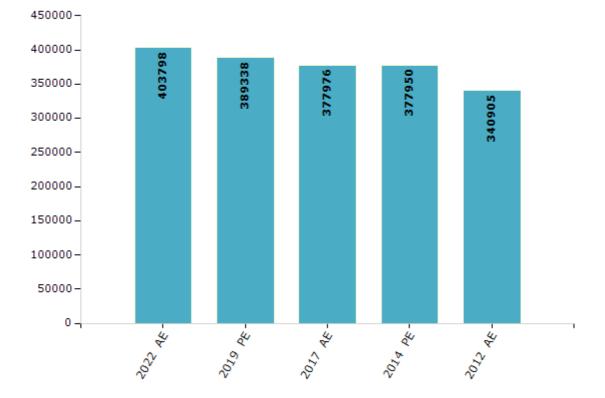

#### **Electors by Male & Female**

| Year    | Male   | Female | Others | Total  | Year    | Male | Female | Others | Total |
|---------|--------|--------|--------|--------|---------|------|--------|--------|-------|
| 2022 AE | 215787 | 187969 | 42     | 403798 | 1991 AE | -    | -      | -      | -     |
| 2019 PE | 209598 | 179697 | 43     | 389338 | 1989 AE | -    | -      | -      | -     |
| 2017 AE | 205518 | 172406 | 52     | 377976 | 1985 AE | -    | -      | -      | -     |
| 2014 PE | 209410 | 168476 | 64     | 377950 | 1980 AE | -    | -      | -      | -     |
| 2012 AE | 188337 | 152506 | 62     | 340905 | 1977 AE | -    | -      | -      | -     |
| 2009 PE | -      | -      | -      | -      | 1974 AE | -    | -      | -      | -     |
| 2007 AE | -      | -      | -      | -      | 1969 AE | -    | -      | -      | -     |
| 2004 PE | -      | -      | -      | -      | 1967 AE | -    | -      | -      | -     |
| 2002 AE | -      | -      | -      | -      | 1962 AE | -    | -      | -      | -     |
| 1999 PE | -      | -      | -      | -      | 1957 AE | -    | -      | -      | -     |
| 1996 AE | -      | -      | -      | -      | 1952 AE | -    | -      | -      | -     |
| 1993 AE | -      | -      | -      | -      |         |      |        |        |       |

Number of Electors

Note : AE : Assembly Election, PE : Assembly Segment of Parliamentary Election