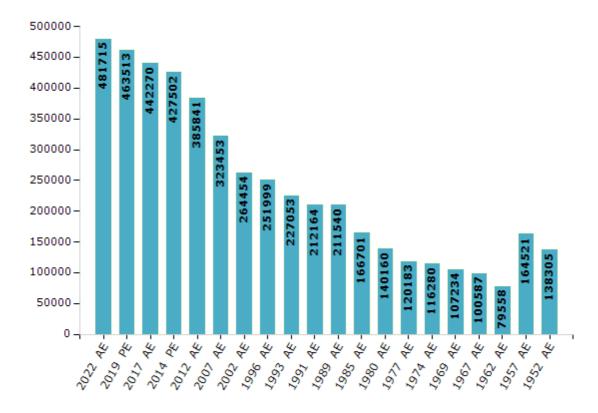

#### **Electors by Male & Female**

| Year    | Male   | Female | Others | Total  | Year    | Male   | Female | Others | Total  |
|---------|--------|--------|--------|--------|---------|--------|--------|--------|--------|
| 2022 AE | 254975 | 226710 | 30     | 481715 | 1991 AE | 116721 | 95443  | -      | 212164 |
| 2019 PE | 246713 | 216781 | 19     | 463513 | 1989 AE | 116364 | 95176  | -      | 211540 |
| 2017 AE | 238901 | 203350 | 19     | 442270 | 1985 AE | 87886  | 78815  | -      | 166701 |
| 2014 PE | 233318 | 194170 | 14     | 427502 | 1980 AE | 73752  | 66408  | -      | 140160 |
| 2012 AE | 210981 | 174846 | 14     | 385841 | 1977 AE | 63014  | 57169  | -      | 120183 |
| 2009 PE | -      | -      | -      | -      | 1974 AE | 61027  | 55253  | -      | 116280 |
| 2007 AE | 170379 | 153074 | -      | 323453 | 1969 AE | 55301  | 51933  | -      | 107234 |
| 2004 PE | -      | -      | -      | -      | 1967 AE | -      | -      | -      | 100587 |
| 2002 AE | 137482 | 126972 | -      | 264454 | 1962 AE | -      | -      | -      | 79558  |
| 1999 PE | -      | -      | -      | -      | 1957 AE | -      | -      | -      | 164521 |
| 1996 AE | 134693 | 117306 | -      | 251999 | 1952 AE | -      | -      | -      | 138305 |
| 1993 AE | 124878 | 102175 | -      | 227053 |         |        |        |        |        |

#### Number of Electors

 $\textbf{Note:} \ \mathsf{AE} : \mathsf{Assembly} \ \mathsf{Election}, \ \mathsf{PE} : \mathsf{Assembly} \ \mathsf{Segment} \ \mathsf{of} \ \mathsf{Parliamentary} \ \mathsf{Election}$ 