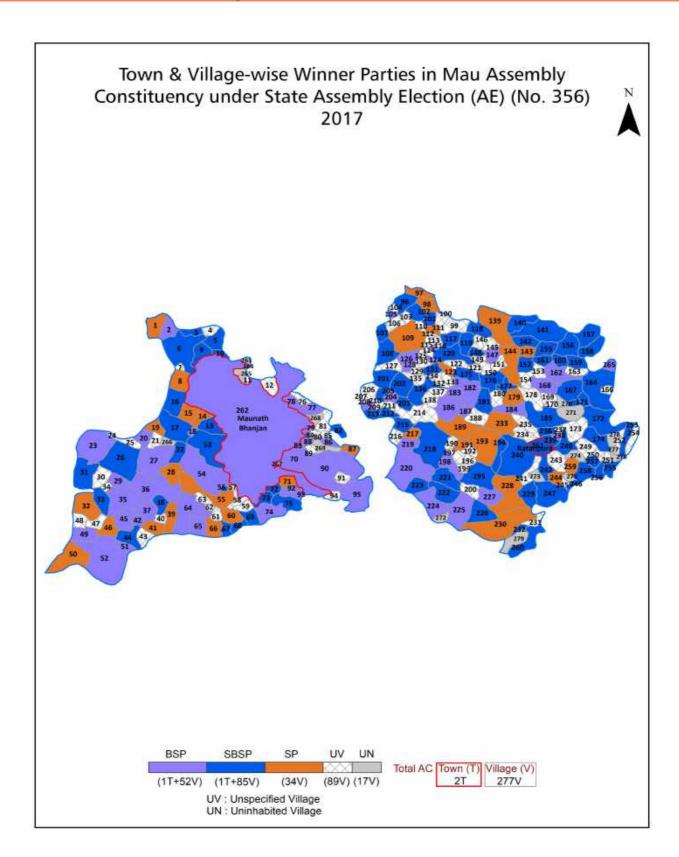

## Contents

| No. | Particulars                                                                                                                                                                                                                                                                                                                                        | Page No. |  |  |  |  |
|-----|----------------------------------------------------------------------------------------------------------------------------------------------------------------------------------------------------------------------------------------------------------------------------------------------------------------------------------------------------|----------|--|--|--|--|
|     | Introduction                                                                                                                                                                                                                                                                                                                                       |          |  |  |  |  |
| 1   | Assembly Constituency - (Vidhan Sabha) at a Glance   Features of Assembly as per Delimitation Commission of India (2008)                                                                                                                                                                                                                           | 1-2      |  |  |  |  |
|     | Location and Political Maps                                                                                                                                                                                                                                                                                                                        |          |  |  |  |  |
| 2   | Location Map   Boundaries of Assembly Constituency - (Vidhan Sabha) in District   Boundaries of Assembly Constituency under Parliamentary Constituency - (Lok Sabha)   Town & Village-wise Winner Parties-2024, 2022, 2019, 2017, 2014, 2012 and 2009                                                                                              | 3-11     |  |  |  |  |
|     | Administrative Setup (2011)                                                                                                                                                                                                                                                                                                                        |          |  |  |  |  |
| 3   | District   Sub-district   Towns   Villages   Inhabited Villages   Uninhabited Villages   Village Panchayat   Intermediate Panchayat                                                                                                                                                                                                                | 12-25    |  |  |  |  |
|     | Demographics (2011)                                                                                                                                                                                                                                                                                                                                |          |  |  |  |  |
| 4   | Population   Households   Rural/Urban Population   Towns and Villages by Population Size   Sex Ratio (Total & 0-6 Years)   Religious Population   Social Population   Literacy Rate                                                                                                                                                                | 26-27    |  |  |  |  |
|     | Electoral Features                                                                                                                                                                                                                                                                                                                                 |          |  |  |  |  |
| 5   | Important Dates of Last Elections Held   Electors by Gender   Service Electors   Voters   Voters Turnout   Polling Stations & Average Number of Electors per Polling Station   Electors by Age Group   Present Elected Representatives                                                                                                             | 28-33    |  |  |  |  |
|     | Historical Summary Election Results                                                                                                                                                                                                                                                                                                                |          |  |  |  |  |
| 6   | Vote Share of Major Parties   Winning Margin (Number & Percentage)   Polarity of Parties   Summary Result of Assembly Segment of Parliamentary Election 2024, 2019, 2014, 2009, 2004 and 1999   Summary Result of Assembly Elections 2022, 2017, 2012, 2007, 2002, 1996, 1993, 1991, 1989, 1985, 1980, 1977, 1974, 1969, 1967, 1962, 1957 and 1952 | 34-60    |  |  |  |  |
|     | Polling Station Level Election Results                                                                                                                                                                                                                                                                                                             |          |  |  |  |  |
| 7   | Name and Number of Polling Station 2024, 2022, 2019, 2017, 2014, 2012 and 2009   Polling Station-wise Electors, Voters & Voters Turnout 2024, 2022, 2019, 2017, 2014, 2012 and 2009   Polling Station wise Elections Results 2024, 2022, 2019, 2017, 2014, 2012 and 2009                                                                           | 61-314   |  |  |  |  |
| 8   | Panchayat and Local Bodies Election Results                                                                                                                                                                                                                                                                                                        | 315-328  |  |  |  |  |
|     | Panchayat Result 2015   Urban Local Bodies Result 2012                                                                                                                                                                                                                                                                                             |          |  |  |  |  |
| 9   | Share of Assembly Constituency Share of Assembly Constituency - (Vidhan Sabha) in State, District and Parliamentary Constituency - (Lok Sabha)                                                                                                                                                                                                     | 329      |  |  |  |  |
|     | Socio-Economic Amenities (2011)                                                                                                                                                                                                                                                                                                                    |          |  |  |  |  |
| 10  | Access to Administrative Units   Agricultural, Manufacturing and Industrial Commodities   Demographic Indicators   Education   Health & Manpower                                                                                                                                                                                                   |          |  |  |  |  |
| 11  | Abbreviation & Sources                                                                                                                                                                                                                                                                                                                             | 346-349  |  |  |  |  |
| 12  | Disclaimer                                                                                                                                                                                                                                                                                                                                         | 350      |  |  |  |  |