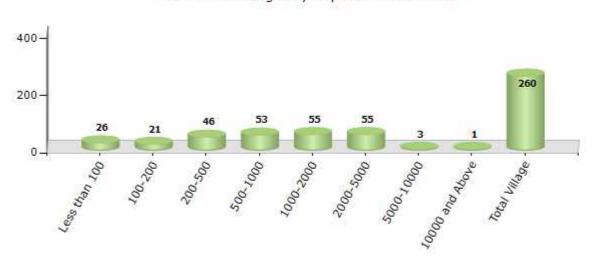

#### Number of Villages by Population Size - 2011

| Less<br>than<br>100 | 100-<br>200 | 200-<br>500 | 500-<br>1000 | 1000-<br>2000 | 2000-<br>5000 | 5000-<br>10000 | 10000<br>and<br>Above | Total<br>Village |
|---------------------|-------------|-------------|--------------|---------------|---------------|----------------|-----------------------|------------------|
| 26                  | 21          | 46          | 53           | 55            | 55            | 3              | 1                     | 260              |