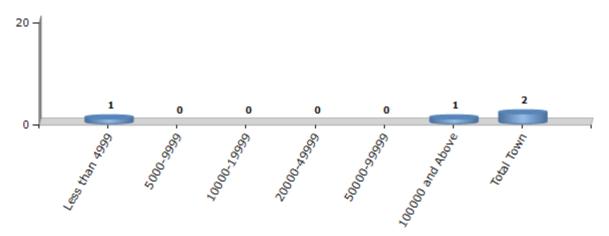

#### **Number of Towns by Population Size - 2011**

| Less than | 5000-9999 | 10000- | 20000- | 50000- | 100000 and | Total |
|-----------|-----------|--------|--------|--------|------------|-------|
| 4999      |           | 19999  | 49999  | 99999  | Above      | Town  |
| 1         | 0         | 0      | 0      | 0      | 1          | 2     |