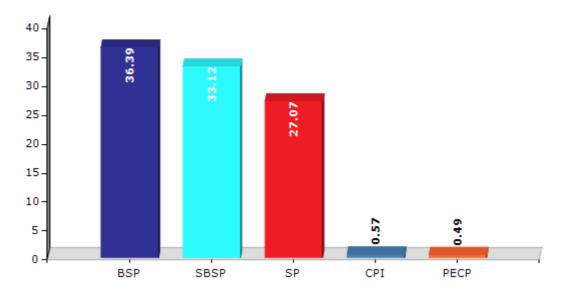

#### **Summary Result of Assembly Election - 2017**

| Candidate Name           | Party      | Votes | Votes % |
|--------------------------|------------|-------|---------|
| Mukhtar Anshari          | BSP        | 96793 | 36.39   |
| Mahendra Rajbhar         | SBSP       | 88095 | 33.12   |
| Altaf Ansari             | SP         | 72016 | 27.07   |
| Ram Soch Yadav           | СРІ        | 1514  | 0.57    |
| Mahfujurrahman           | PECP       | 1301  | 0.49    |
| Ram Ashish               | IND        | 934   | 0.35    |
| Ramesh Singh             | LOGAP      | 850   | 0.32    |
| Haisamuddin              | IND        | 757   | 0.28    |
| Basant Kumar             | CPI(ML)(L) | 582   | 0.22    |
| Lakhan                   | BMUP       | 349   | 0.13    |
| Shah Alam Qureshi        | РМНР       | 332   | 0.12    |
| Kaushlendra Pratap Singh | SHS        | 291   | 0.11    |
| Kanhaiya                 | ASP        | 263   | 0.1     |
| Pramod                   | JANADIP    | 213   | 0.08    |
|                          | NOTA       | 1725  | 0.65    |

#### Votes Percentage of Top Parties - 2017