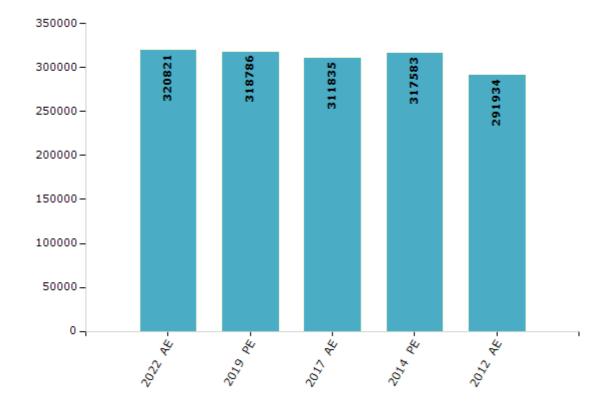

#### **Electors by Male & Female**

| Year    | Male   | Female | Others | Total  | Year    | Male | Female | Others | Total |
|---------|--------|--------|--------|--------|---------|------|--------|--------|-------|
| 2022 AE | 173936 | 146869 | 16     | 320821 | 1991 AE | -    | -      | -      | -     |
| 2019 PE | 172954 | 145824 | 8      | 318786 | 1989 AE | -    | -      | -      | -     |
| 2017 AE | 169550 | 142278 | 7      | 311835 | 1985 AE | -    | -      | -      | -     |
| 2014 PE | 171466 | 146113 | 4      | 317583 | 1980 AE | -    | -      | -      | -     |
| 2012 AE | 161593 | 130334 | 7      | 291934 | 1977 AE | -    | -      | -      | -     |
| 2009 PE | -      | -      | -      | -      | 1974 AE | -    | -      | -      | -     |
| 2007 AE | -      | -      | -      | -      | 1969 AE | -    | -      | -      | -     |
| 2004 PE | -      | -      | -      | -      | 1967 AE | -    | -      | -      | -     |
| 2002 AE | -      | -      | -      | -      | 1962 AE | -    | -      | -      | -     |
| 1999 PE | -      | -      | -      | -      | 1957 AE | -    | -      | -      | -     |
| 1996 AE | -      | -      | -      | -      | 1952 AE | -    | -      | -      | -     |
| 1993 AE | -      | -      | -      | -      |         |      |        |        |       |

#### Number of Electors

 $\textbf{Note:} \ \mathsf{AE:} \ \mathsf{Assembly} \ \mathsf{Election}, \ \mathsf{PE:} \ \mathsf{Assembly} \ \mathsf{Segment} \ \mathsf{of} \ \mathsf{Parliamentary} \ \mathsf{Election}$ 