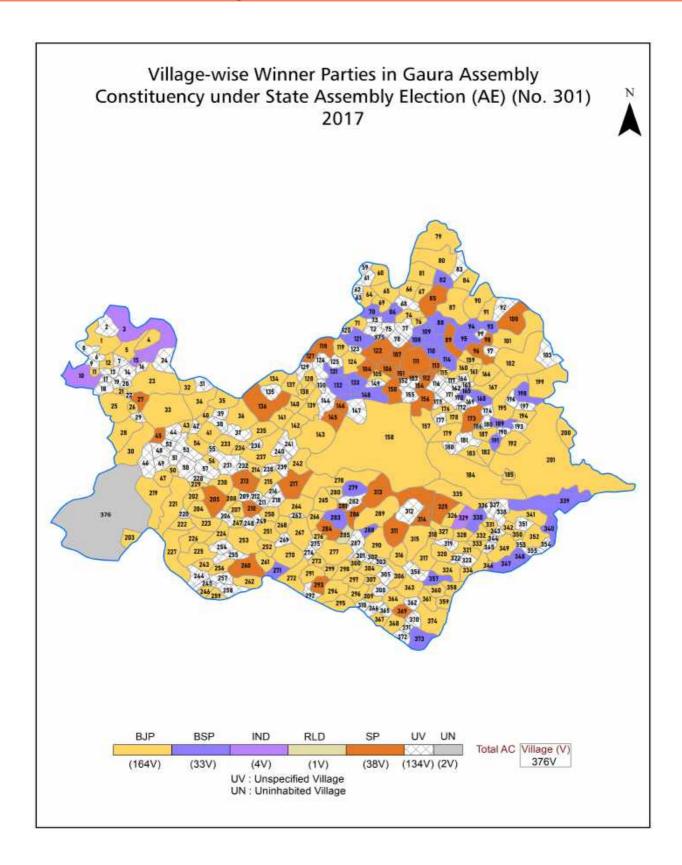

| 280-283  |
| 12  | Disclaimer                                                                                                                                                                                                                                                                                                                                                                                                                                              | 284      |

# **Location & Political Map**



## **Administrative Setup**

#### List of Village Panchayat & Intermediate Panchayat (Block) Name - 2011

| Village Name     | Village Panchayat Name | Intermediate Panchayat<br>Name |
|------------------|------------------------|--------------------------------|
| Agaya Buzurg     | Dhari Dhar             | Babhanjot                      |
| Agaya Mafi       | Agyamafi               | Chhapia                        |
| Ahirauli         | Ahirouli               | Babhanjot                      |
| Akdanga          | Tabepur                | Chhapia                        |
| Alanpur Grint    | Elanpur                | Mankapur                       |
| Alauddinpur      | Alauddin Pur           | Babhanjot                      |
| Alinagar         | Manni Jot              | Babhanjot