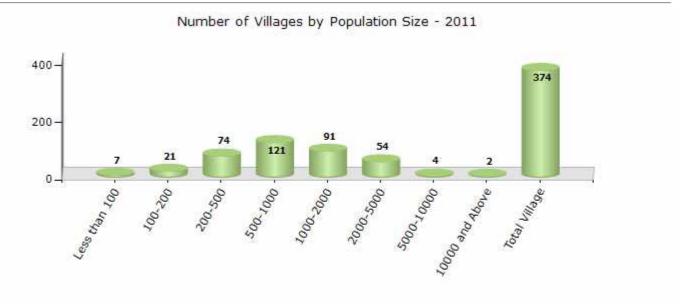

#### Number of Villages by Population Size - 2011

| Less<br>than<br>100 | 100-<br>200 | 200-<br>500 | 500-<br>1000 | 1000-<br>2000 | 2000-<br>5000 | 5000-<br>10000 | 10000<br>and<br>Above | Total<br>Village |
|---------------------|-------------|-------------|--------------|---------------|---------------|----------------|-----------------------|------------------|
| 7                   | 21          | 74          | 121          | 91            | 54            | 4              | 2                     | 374              |