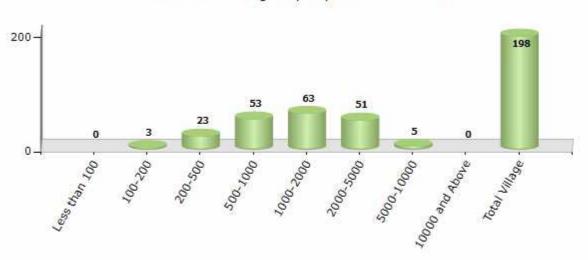

#### **Number of Villages by Population Size - 2011**

| Less<br>than<br>100 | 100-<br>200 | 200-<br>500 | 500-<br>1000 | 1000-<br>2000 | 2000-<br>5000 | 5000-<br>10000 | 10000<br>and<br>Above | Total<br>Village |
|---------------------|-------------|-------------|--------------|---------------|---------------|----------------|-----------------------|------------------|
| 0                   | 3           | 23          | 53           | 63            | 51            | 5              | 0                     | 198              |