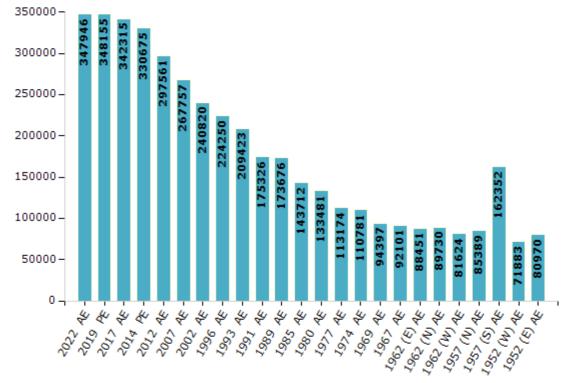

#### **Electors by Male & Female**

| Year    | Male   | Female | Others | Total  |
|---------|--------|--------|--------|--------|
| 2022 AE | 186088 | 161827 | 31     | 347946 |
| 2019 PE | 186640 | 161490 | 25     | 348155 |
| 2017 AE | 184330 | 157964 | 21     | 342315 |
| 2014 PE | 178995 | 151659 | 21     | 330675 |
| 2012 AE | 162147 | 135399 | 15     | 297561 |
| 2009 PE | -      | -      | -      | -      |
| 2007 AE | 143809 | 123948 | -      | 267757 |
| 2004 PE | -      | -      | -      | -      |
| 2002 AE | 132452 | 108368 | -      | 240820 |
| 1999 PE | -      | -      | -      | -      |
| 1996 AE | 122069 | 102181 | -      | 224250 |
| 1993 AE | 115173 | 94250  | -      | 209423 |
| 1991 AE | 96725  | 78601  | -      | 175326 |
| 1989 AE | 95533  | 78143  | -      | 173676 |

| Year        | Male  | Female | Others | Total  |
|-------------|-------|--------|--------|--------|
| 1985 AE     | 78907 | 64805  | -      | 143712 |
| 1980 AE     | 74845 | 58636  | -      | 133481 |
| 1977 AE     | 59165 | 54009  | -      | 113174 |
| 1974 AE     | 58002 | 52779  | -      | 110781 |
| 1969 AE     | 49969 | 44428  | -      | 94397  |
| 1967 AE     | -     | -      | -      | 92101  |
| 1962 (E) AE | -     | -      | -      | 88451  |
| 1962 (N) AE | -     | -      | -      | 89730  |
| 1962 (W) AE | -     | -      | -      | 81624  |
| 1957 (N) AE | -     | -      | -      | 85389  |
| 1957 (S) AE | -     | -      | -      | 162352 |
| 1952 (W) AE | -     | -      | -      | 71883  |
| 1952 (E) AE | -     | -      | -      | 80970  |
|             |       |        |        |        |

#### Number of Electors

Note: AE: Assembly Election, PE: Assembly Segment of Parliamentary Election