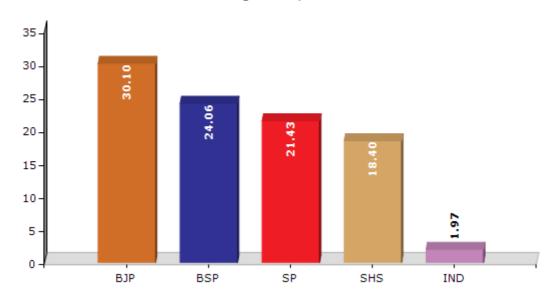

#### **Summary Result of Assembly Election - 2017**

| Candidate Name                       | Party | Votes | Votes % |
|--------------------------------------|-------|-------|---------|
| Prateek Bhushan Singh                | ВЈР   | 58254 | 30.1    |
| Mo. Jaleel Khan                      | BSP   | 46576 | 24.06   |
| Suraj Singh                          | SP    | 41477 | 21.43   |
| Mahesh Narayan Tiwari                | SHS   | 35606 | 18.4    |
| Rupesh Kumar Alias Nirmal Srivastava | IND   | 3805  | 1.97    |
| Ishwar Saran                         | CPI   | 1463  | 0.76    |
| Saiyed Abdul Mueed                   | IND   | 964   | 0.5     |
| Kanhaiya Lal                         | IND   | 855   | 0.44    |
| Vishwanath                           | BDPTY | 739   | 0.38    |
| Nandu Lal                            | IND   | 582   | 0.3     |
| Raksharam Pathak                     | IND   | 569   | 0.29    |
| Durgesh Kumar                        | IND   | 396   | 0.2     |
| Abhishek Singh                       | IND   | 358   | 0.18    |
| Gulab Singh                          | IND   | 317   | 0.16    |
|                                      | NOTA  | 1594  | 0.82    |

#### Votes Percentage of Top Parties - 2017