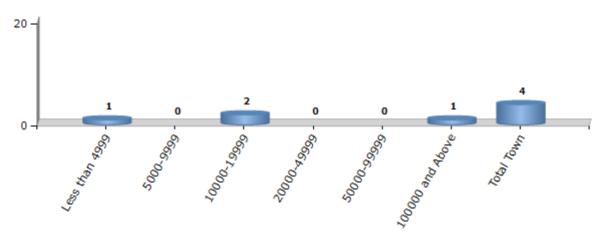

#### **Number of Towns by Population Size - 2011**

| Less than | 5000-9999 | 10000- | 20000- | 50000- | 100000 and | Total |
|-----------|-----------|--------|--------|--------|------------|-------|
| 4999      |           | 19999  | 49999  | 99999  | Above      | Town  |
| 1         | 0         | 2      | 0      | 0      | 1          | 4     |

Number of Towns by Population Size - 2011