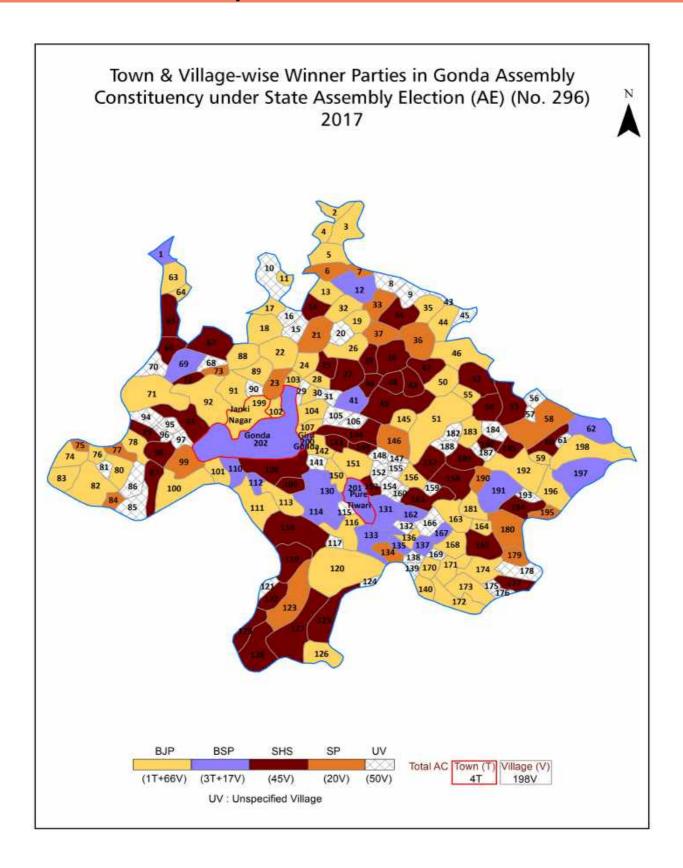

| 306-309  |  |  |  |  |
| 12  | Disclaimer                                                                                                                                                                                                                                                                                                                                                                                                                                              | 310      |  |  |  |  |

### **Location & Political Map**



#### **Administrative Setup**

#### List of Village Panchayat & Intermediate Panchayat (Block) Name - 2011

| Village Name        | Village Panchayat Name | Intermediate Panchayat<br>Name |
|---------------------|------------------------|--------------------------------|
| Akma                | Ghakhas Jot            | Jhanjhari                      |
| Amdad Para          | Lakshan Pur            | Jhanjhari                      |
| Babhani Kanoongo    | Bhabni Kanoonago       | Jhanjhari                      |
| Bahlolpur           | Bahlalpur              | Jhanjhari                      |
| Baikunthpur         | Udawa Kanoongo         | Jhanjhari                      |
| Balpur Jot          | Valpur                 | Jhanjhari                      |
| Banghusra           | Bandhusra