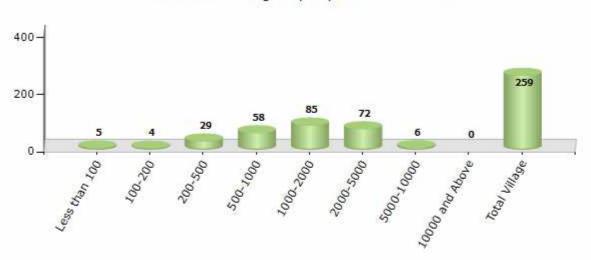

#### Number of Villages by Population Size - 2011

| Less<br>than<br>100 | 100-<br>200 | 200-<br>500 | 500-<br>1000 | 1000-<br>2000 | 2000-<br>5000 | 5000-<br>10000 | 10000<br>and<br>Above | Total<br>Village |
|---------------------|-------------|-------------|--------------|---------------|---------------|----------------|-----------------------|------------------|
| 5                   | 4           | 29          | 58           | 85            | 72            | 6              | 0                     | 259              |