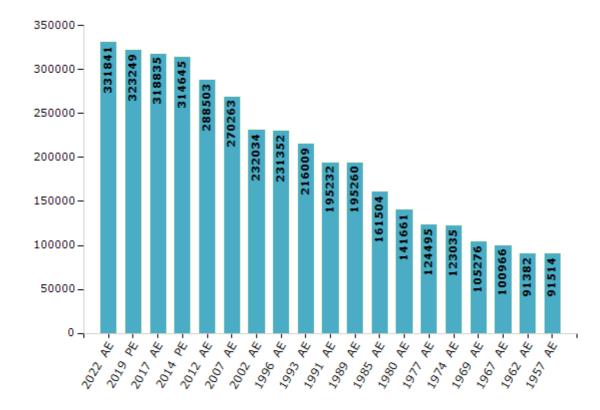

#### **Electors by Male & Female**

| Year    | Male   | Female | Others | Total  | Year    | Male   | Female | Others | Total  |
|---------|--------|--------|--------|--------|---------|--------|--------|--------|--------|
| 2022 AE | 177801 | 154013 | 27     | 331841 | 1991 AE | 107394 | 87838  | -      | 195232 |
| 2019 PE | 174446 | 148792 | 11     | 323249 | 1989 AE | 107438 | 87822  | -      | 195260 |
| 2017 AE | 172482 | 146342 | 11     | 318835 | 1985 AE | 89475  | 72029  | -      | 161504 |
| 2014 PE | 170604 | 144034 | 7      | 314645 | 1980 AE | 76621  | 65040  | -      | 141661 |
| 2012 AE | 157724 | 130772 | 7      | 288503 | 1977 AE | 64762  | 59733  | -      | 124495 |
| 2009 PE | -      | -      | -      | -      | 1974 AE | 63942  | 59093  | -      | 123035 |
| 2007 AE | 147202 | 123061 | -      | 270263 | 1969 AE | 55059  | 50217  | -      | 105276 |
| 2004 PE | -      | -      | -      | -      | 1967 AE | -      | -      | -      | 100966 |
| 2002 AE | 127616 | 104418 | -      | 232034 | 1962 AE | -      | -      | -      | 91382  |
| 1999 PE | -      | -      | -      | -      | 1957 AE | -      | -      | -      | 91514  |
| 1996 AE | 126158 | 105194 | -      | 231352 | 1952 AE | -      | -      | -      | -      |
| 1993 AE | 118805 | 97204  | -      | 216009 |         |        |        |        |        |

#### Number of Electors

Note: AE: Assembly Election, PE: Assembly Segment of Parliamentary Election