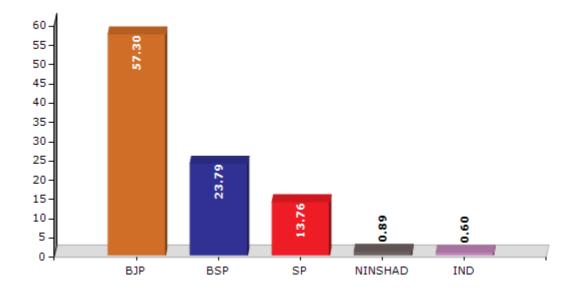

#### **Summary Result of Assembly Election - 2017**

| Candidate Name    | Party   | Votes  | Votes % |
|-------------------|---------|--------|---------|
| Ramapati Shastri  | ВЈР     | 102862 | 57.3    |
| Ramesh Chandra    | BSP     | 42701  | 23.79   |
| Ram Bishun Azad   | SP      | 24695  | 13.76   |
| Shiv Bahadur      | NINSHAD | 1599   | 0.89    |
| Virendra Kumar    | IND     | 1070   | 0.6     |
| Deen Bandhu       | IND     | 1034   | 0.58    |
| Subhash Chand     | BMUP    | 804    | 0.45    |
| Praveen Kumar Rao | JANADIP | 760    | 0.42    |
| Rajendra Prasad   | IND     | 630    | 0.35    |
| Ram Narayan       | IND     | 597    | 0.33    |
|                   | NOTA    | 2769   | 1.54    |

#### Votes Percentage of Top Parties - 2017