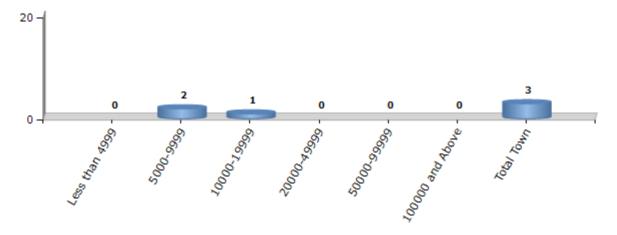

#### **Number of Towns by Population Size - 2011**

| Less than<br>4999 | 5000-9999 | 10000-<br>19999 | 20000-<br>49999 | 50000-<br>99999 | 100000 and<br>Above | Total<br>Town |
|-------------------|-----------|-----------------|-----------------|-----------------|---------------------|---------------|
| 0                 | 2         | 1               | 0               | 0               | 0                   | 3             |

Number of Towns by Population Size - 2011