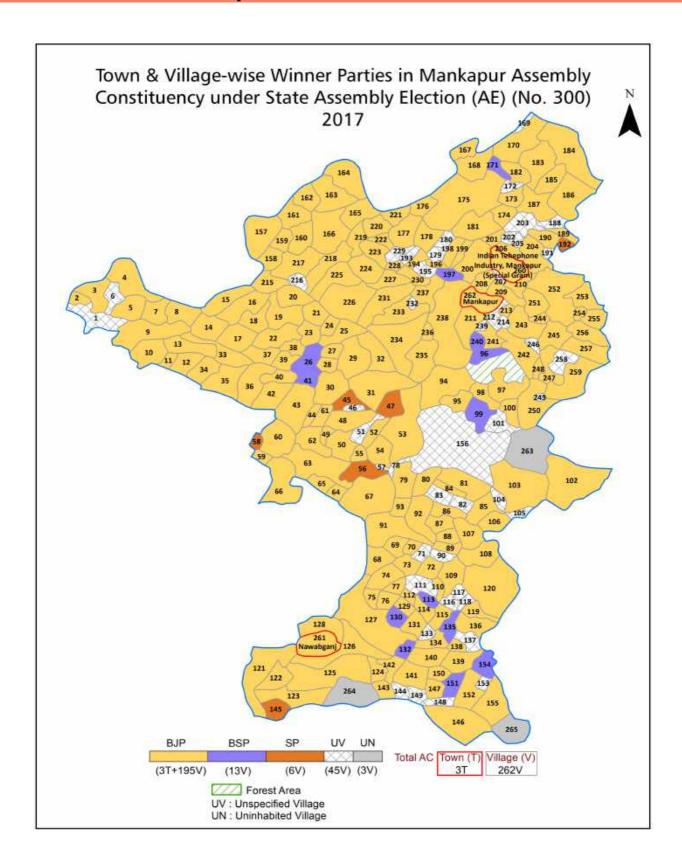

#### **Summary Result of Assembly Election - 2017**

| Candidate Name    | Party   | Votes  | Votes % |
|-------------------|---------|--------|---------|
| Ramapati Shastri  | ВЈР     | 102862 | 57.3    |
| Ramesh Chandra    | BSP     | 42701  | 23.79   |
| Ram Bishun Azad   | SP      | 24695  | 13.76   |
| Shiv Bahadur      | NINSHAD | 1599   | 0.89    |
| Virendra Kumar    | IND     | 1070   | 0.6     |
| Deen Bandhu       | IND     | 1034   | 0.58    |
| Subhash Chand     | BMUP    | 804    | 0.45    |
| Praveen Kumar Rao | JANADIP | 760    | 0.42    |
| Rajendra Prasad   | IND     | 630    | 0.35    |
| Ram Narayan       | IND     | 597    | 0.33    |
|                   | NOTA    | 2769   | 1.54    |