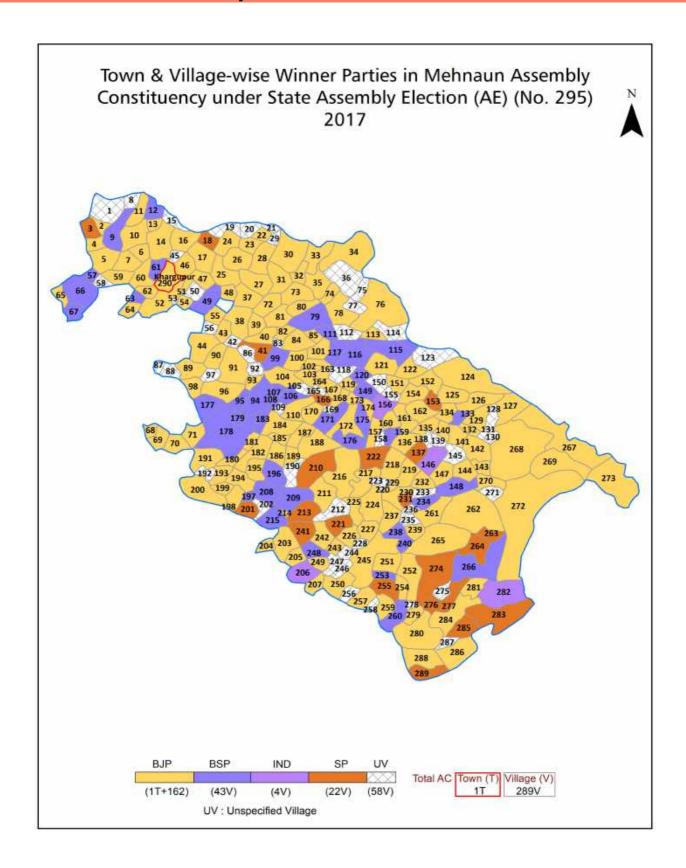

| 304-307  |
| 12  | Disclaimer                                                                                                                                                                                                                                                                                                                                                                                                                                                                               | 308      |

#### **Location & Political Map**



#### **Administrative Setup**

#### List of Village Panchayat & Intermediate Panchayat (Block) Name - 2011

| Village Name               | Village Panchayat Name    | Intermediate Panchayat<br>Name |
|----------------------------|---------------------------|--------------------------------|
| Achal Nagar                | Hindunagar Baki           | Rupaidih                       |
| Achalpur                   | Bachhipur                 | Mujhana                        |
| Achlapur                   | Beermapur                 | Rupaidih                       |
| Achlapur Bargadhi          | Parsada                   | Rupaidih                       |
| Ahrolia                    | Aiharrolia                | Itia Thok                      |
| Akdega                     | Iatiathok