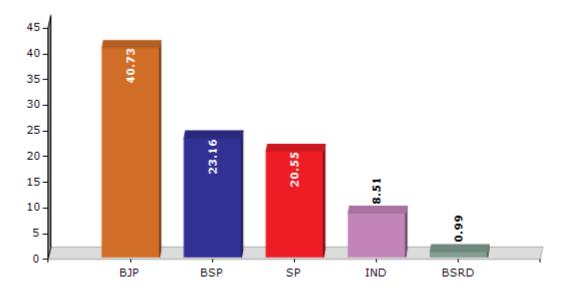

#### **Summary Result of Assembly Election - 2017**

| Candidate Name    | Party | Votes | Votes % |
|-------------------|-------|-------|---------|
| Vinay Kumar       | ВЈР   | 84304 | 40.73   |
| Arshad Ali Khan   | BSP   | 47926 | 23.16   |
| Rahul Shukla      | SP    | 42526 | 20.55   |
| Pratibha Singh    | IND   | 17619 | 8.51    |
| Madhuri Tiwari    | BSRD  | 2041  | 0.99    |
| Hanoman Prasad    | IND   | 1944  | 0.94    |
| Savit Ali         | IND   | 1651  | 0.8     |
| Ambika Dutt Verma | RLD   | 1532  | 0.74    |
| Omprakash         | IND   | 1214  | 0.59    |
| Siyaram           | IND   | 1137  | 0.55    |
| Avinash           | IND   | 1072  | 0.52    |
| Ashok Kumar       | IND   | 815   | 0.39    |
| Suhavan           | BDPTY | 631   | 0.3     |
| Omprakash         | IND   | 540   | 0.26    |
|                   | NOTA  | 2019  | 0.98    |

#### Votes Percentage of Top Parties - 2017