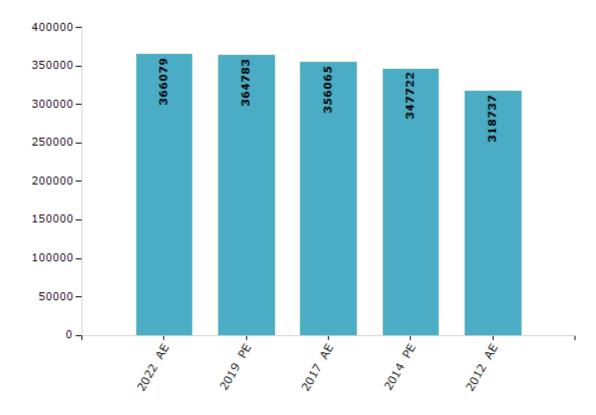

#### **Electors by Male & Female**

| Year    | Male   | Female | Others | Total  | Year    | Male | Female | Others | Total |
|---------|--------|--------|--------|--------|---------|------|--------|--------|-------|
| 2022 AE | 197632 | 168434 | 13     | 366079 | 1991 AE | -    | -      | -      | -     |
| 2019 PE | 197856 | 166916 | 11     | 364783 | 1989 AE | -    | -      | -      | -     |
| 2017 AE | 194147 | 161908 | 10     | 356065 | 1985 AE | -    | -      | -      | -     |
| 2014 PE | 190492 | 157220 | 10     | 347722 | 1980 AE | -    | -      | -      | -     |
| 2012 AE | 175428 | 143298 | 11     | 318737 | 1977 AE | -    | -      | -      | -     |
| 2009 PE | -      | -      | -      | -      | 1974 AE | -    | -      | -      | -     |
| 2007 AE | -      | -      | -      | -      | 1969 AE | -    | -      | -      | -     |
| 2004 PE | -      | -      | -      | -      | 1967 AE | -    | -      | -      | -     |
| 2002 AE | -      | -      | -      | -      | 1962 AE | -    | -      | -      | -     |
| 1999 PE | -      | -      | -      | -      | 1957 AE | -    | -      | -      | -     |
| 1996 AE | -      | -      | -      | -      | 1952 AE | -    | -      | -      | -     |
| 1993 AE | -      | -      | -      | -      |         |      |        |        |       |

#### Number of Electors

**Note :** AE : Assembly Election, PE : Assembly Segment of Parliamentary Election