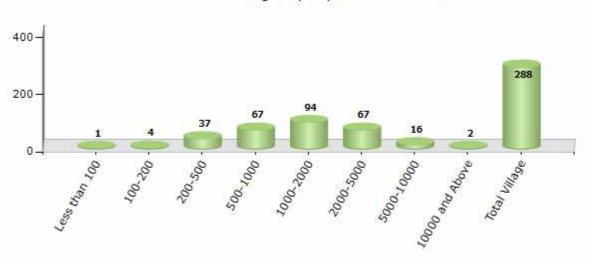

#### Number of Villages by Population Size - 2011

| Less<br>than<br>100 | 100-<br>200 | 200-<br>500 | 500-<br>1000 | 1000-<br>2000 | 2000-<br>5000 | 5000-<br>10000 | 10000<br>and<br>Above | Total<br>Village |
|---------------------|-------------|-------------|--------------|---------------|---------------|----------------|-----------------------|------------------|
| 1                   | 4           | 37          | 67           | 94            | 67            | 16             | 2                     | 288              |