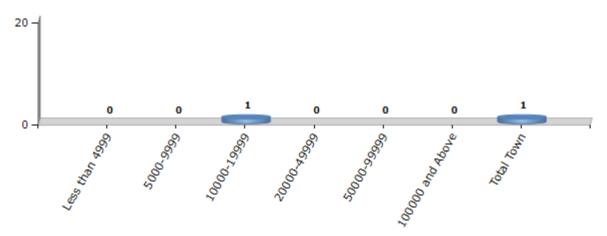

#### **Number of Towns by Population Size - 2011**

| Less than | 5000-9999 | 10000- | 20000- | 50000- | 100000 and | Total |
|-----------|-----------|--------|--------|--------|------------|-------|
| 4999      |           | 19999  | 49999  | 99999  | Above      | Town  |
| 0         | 0         | 1      | 0      | 0      | 0          | 1     |

Number of Towns by Population Size - 2011