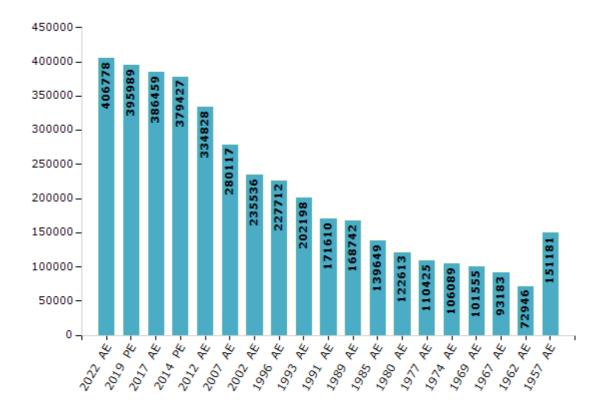

#### **Electors by Male & Female**

| Year    | Male   | Female | Others | Total  | Year    | Male   | Female | Others | Total  |
|---------|--------|--------|--------|--------|---------|--------|--------|--------|--------|
| 2022 AE | 220892 | 185837 | 49     | 406778 | 1991 AE | 100202 | 71408  | -      | 171610 |
| 2019 PE | 217989 | 177966 | 34     | 395989 | 1989 AE | 98537  | 70205  | -      | 168742 |
| 2017 AE | 214439 | 171985 | 35     | 386459 | 1985 AE | 80850  | 58799  | -      | 139649 |
| 2014 PE | 211490 | 167901 | 36     | 379427 | 1980 AE | 67447  | 55166  | -      | 122613 |
| 2012 AE | 189267 | 145549 | 12     | 334828 | 1977 AE | 60865  | 49560  | -      | 110425 |
| 2009 PE | -      | -      | -      | -      | 1974 AE | 55777  | 50312  | -      | 106089 |
| 2007 AE | 154717 | 125400 | -      | 280117 | 1969 AE | 52618  | 48937  | -      | 101555 |
| 2004 PE | -      | -      | -      | -      | 1967 AE | -      | -      | -      | 93183  |
| 2002 AE | 132773 | 102763 | -      | 235536 | 1962 AE | -      | -      | -      | 72946  |
| 1999 PE | -      | -      | -      | -      | 1957 AE | -      | -      | -      | 151181 |
| 1996 AE | 123865 | 103847 | -      | 227712 | 1952 AE | -      | -      | -      | -      |
| 1993 AE | 114608 | 87590  | -      | 202198 |         |        |        |        |        |

#### Number of Electors

 $\textbf{Note:} \ \mathsf{AE} : \mathsf{Assembly} \ \mathsf{Election}, \ \mathsf{PE} : \mathsf{Assembly} \ \mathsf{Segment} \ \mathsf{of} \ \mathsf{Parliamentary} \ \mathsf{Election}$ 