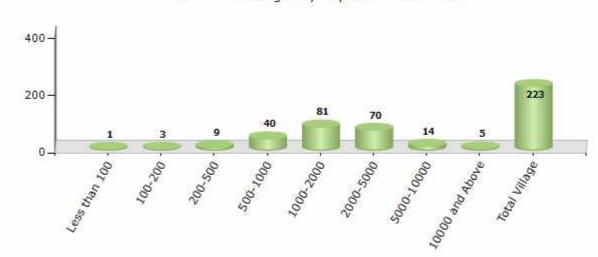

#### Number of Villages by Population Size - 2011

| Less<br>than<br>100 | 100-<br>200 | 200-<br>500 | 500-<br>1000 | 1000-<br>2000 | 2000-<br>5000 | 5000-<br>10000 | 10000<br>and<br>Above | Total<br>Village |
|---------------------|-------------|-------------|--------------|---------------|---------------|----------------|-----------------------|------------------|
| 1                   | 3           | 9           | 40           | 81            | 70            | 14             | 5                     | 223              |