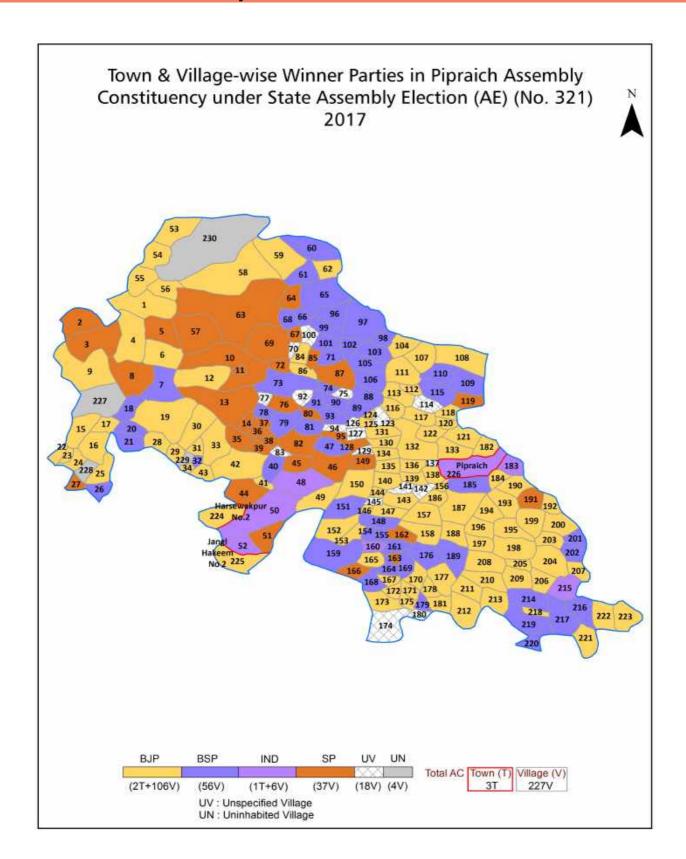

| 331-334  |  |  |  |  |
| 12  | Disclaimer                                                                                                                                                                                                                                                                                                                                                                                                                                              | 335      |  |  |  |  |

### **Location & Political Map**



#### **Administrative Setup**

#### List of Village Panchayat & Intermediate Panchayat (Block) Name - 2011

| Village Name              | Village Panchayat Name    | Intermediate Panchayat<br>Name |
|---------------------------|---------------------------|--------------------------------|
| Abadi Sakhani             | Abadi Sadhani             | Bhathat                        |
| Agaya                     | Aghaya                    | Pipraich                       |
| Amwa                      | Amava                     | Chirgawan                      |
| Amwa                      | Amawa                     | Bhathat                        |
| Arazi Bankat              | Mahmoodabad Urf Mogalpura | Pipraich                       |
| Arazi Barwa               | Chakrampur