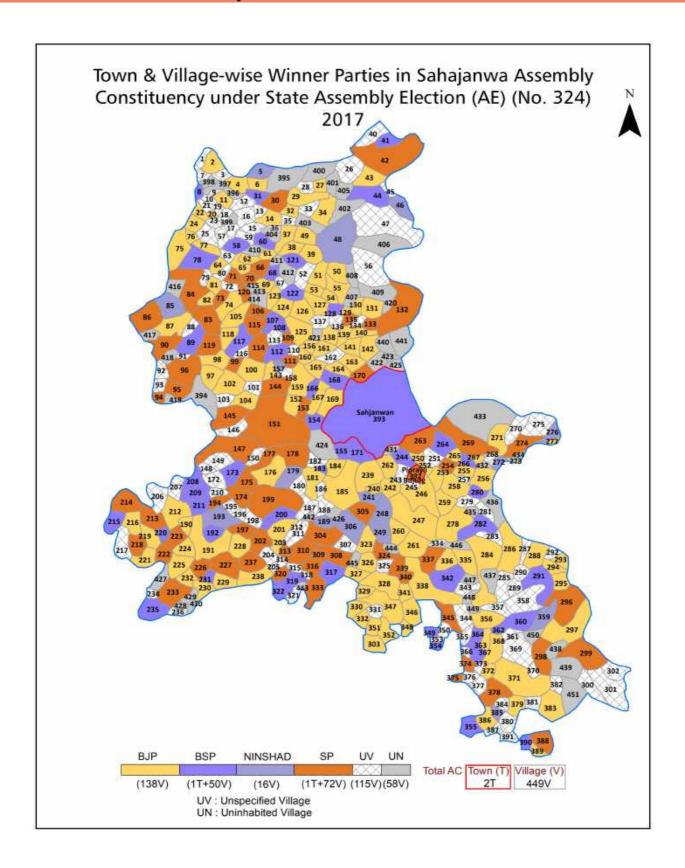

### Contents

| No. | Particulars                                                                                                                                                                                                                                                                                                                                                                                                                                             | Page No. |  |  |  |  |
|-----|---------------------------------------------------------------------------------------------------------------------------------------------------------------------------------------------------------------------------------------------------------------------------------------------------------------------------------------------------------------------------------------------------------------------------------------------------------|----------|--|--|--|--|
| 1   | Introduction Assembly Constituency - (Vidhan Sabha) at a Glance   Features of Assembly as per Delimitation Commission of India (2008)                                                                                                                                                                                                                                                                                                                   | 1-2      |  |  |  |  |
|     | Location and Political Maps                                                                                                                                                                                                                                                                                                                                                                                                                             |          |  |  |  |  |
| 2   | Location Map   Boundaries of Assembly Constituency - (Vidhan Sabha) in District   Boundaries of Assembly Constituency under Parliamentary Constituency - (Lok Sabha)   Town & Village-wise Winner Parties-2024, 2022, 2019, 2017, 2014, 2012 and 2009                                                                                                                                                                                                   | 3-11     |  |  |  |  |
|     | Administrative Setup (2011)                                                                                                                                                                                                                                                                                                                                                                                                                             |          |  |  |  |  |
| 3   | District   Sub-district   Towns   Villages   Inhabited Villages   Uninhabited Villages   Village Panchayat   Intermediate Panchayat                                                                                                                                                                                                                                                                                                                     | 12-31    |  |  |  |  |
|     | Demographics (2011)                                                                                                                                                                                                                                                                                                                                                                                                                                     |          |  |  |  |  |
| 4   | Population   Households   Rural/Urban Population   Towns and Villages by Population Size   Sex Ratio (Total & 0-6 Years)   Religious Population   Social Population   Literacy Rate                                                                                                                                                                                                                                                                     | 32-33    |  |  |  |  |
|     | Electoral Features                                                                                                                                                                                                                                                                                                                                                                                                                                      |          |  |  |  |  |
| 5   | Important Dates of Last Elections Held   Electors by Gender   Service Electors   Voters   Voters Turnout   Polling Stations & Average Number of Electors per Polling Station   Electors by Age Group   Present Elected Representatives                                                                                                                                                                                                                  | 34-39    |  |  |  |  |
|     | Historical Summary Election Results                                                                                                                                                                                                                                                                                                                                                                                                                     |          |  |  |  |  |
| 6   | Vote Share of Major Parties   Winning Margin (Number & Percentage)   Polarity of Parties   Summary Result of Assembly Segment of Parliamentary Election 2024, 2019, 2014, 2009, 2004 and 1999   Summary Result of Assembly Elections 2022, 2017, 2012, 2007, 2002, 1996, 1993, 1991, 1989, 1985, 1980, 1977, 1974, 1969 and 1967                                                                                                                        | 40-62    |  |  |  |  |
|     | Polling Station Level Election Results                                                                                                                                                                                                                                                                                                                                                                                                                  |          |  |  |  |  |
| 7   | Name and Number of Polling Station 2024, 2022, 2019, 2017, 2014, 2012 and 2009   Polling Station-wise Electors, Voters & Voters Turnout 2024, 2022, 2019, 2017, 2014, 2012 and 2009   Polling Station wise Elections Results 2024, 2022, 2019, 2017, 2014, 2012 and 2009                                                                                                                                                                                | 63-301   |  |  |  |  |
| 8   | Panchayat and Local Bodies Election Results                                                                                                                                                                                                                                                                                                                                                                                                             | 302-322  |  |  |  |  |
|     | Panchayat Result 2015                                                                                                                                                                                                                                                                                                                                                                                                                                   |          |  |  |  |  |
| 9   | Share of Assembly Constituency Share of Assembly Constituency - (Vidhan Sabha) in State, District and Parliamentary Constituency - (Lok Sabha)                                                                                                                                                                                                                                                                                                          | 323      |  |  |  |  |
|     | Socio-Economic Amenities (2011)                                                                                                                                                                                                                                                                                                                                                                                                                         |          |  |  |  |  |
| 10  | Access to Administrative Units   Agricultural, Manufacturing and Industrial Commodities   Demographic Indicators   Education   Health & Manpower   Drinking Water Supply   Sanitation   Entertainment and Recreations Infrastructure   Power   Food Allocation Distribution and Marketing of Agriculture Commodities Infrastructure   Transport and Road Infrastructure   Communication   Banking and Financial Services   Land Use   Irrigation Source | 325-339  |  |  |  |  |
| 11  | Abbreviation & Sources                                                                                                                                                                                                                                                                                                                                                                                                                                  | 340-343  |  |  |  |  |
| 12  | Disclaimer                                                                                                                                                                                                                                                                                                                                                                                                                                              | 344      |  |  |  |  |