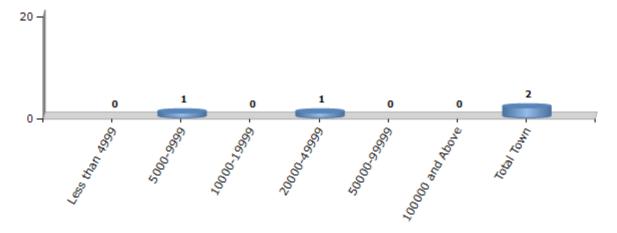

#### **Number of Towns by Population Size - 2011**

| Less than | 5000-9999 | 10000- | 20000- | 50000- | 100000 and | Total |
|-----------|-----------|--------|--------|--------|------------|-------|
| 4999      |           | 19999  | 49999  | 99999  | Above      | Town  |
| 0         | 1         | 0      | 1      | 0      | 0          | 2     |