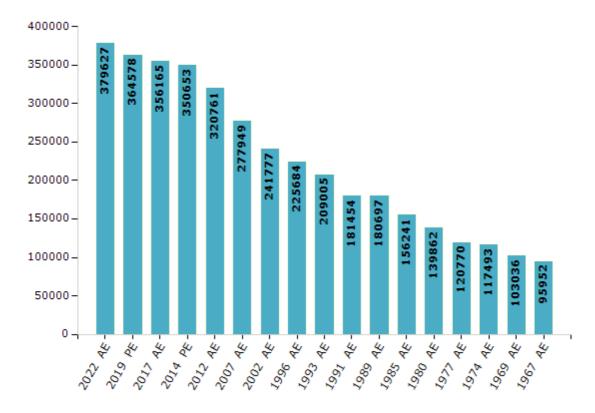

#### **Electors by Male & Female**

| Year    | Male   | Female | Others | Total  | Year    | Male   | Female | Others | Total  |
|---------|--------|--------|--------|--------|---------|--------|--------|--------|--------|
| 2022 AE | 206897 | 172713 | 17     | 379627 | 1991 AE | 100969 | 80485  | -      | 181454 |
| 2019 PE | 200590 | 163975 | 13     | 364578 | 1989 AE | 100538 | 80159  | -      | 180697 |
| 2017 AE | 197872 | 158275 | 18     | 356165 | 1985 AE | 85025  | 71216  | -      | 156241 |
| 2014 PE | 195463 | 155167 | 23     | 350653 | 1980 AE | 74415  | 65447  | -      | 139862 |
| 2012 AE | 178772 | 141978 | 11     | 320761 | 1977 AE | 66599  | 54171  | -      | 120770 |
| 2009 PE | -      | -      | -      | -      | 1974 AE | 61611  | 55882  | -      | 117493 |
| 2007 AE | 152669 | 125280 | -      | 277949 | 1969 AE | 53079  | 49957  | -      | 103036 |
| 2004 PE | -      | -      | -      | -      | 1967 AE | -      | -      | -      | 95952  |
| 2002 AE | 135514 | 106263 | -      | 241777 | 1962 AE | -      | -      | -      | -      |
| 1999 PE | -      | -      | -      | -      | 1957 AE | -      | -      | -      | -      |
| 1996 AE | 128077 | 97607  | -      | 225684 | 1952 AE | -      | -      | -      | -      |
| 1993 AE | 118535 | 90470  | -      | 209005 |         |        |        |        |        |

#### Number of Electors

**Note:** AE: Assembly Election, PE: Assembly Segment of Parliamentary Election