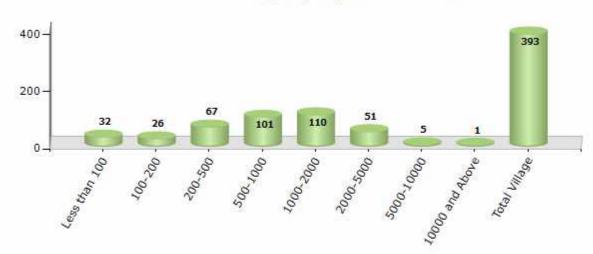

#### Number of Villages by Population Size - 2011

| Less<br>than<br>100 | 100-<br>200 | 200-<br>500 | 500-<br>1000 | 1000-<br>2000 | 2000-<br>5000 | 5000-<br>10000 | 10000<br>and<br>Above | Total<br>Village |
|---------------------|-------------|-------------|--------------|---------------|---------------|----------------|-----------------------|------------------|
| 32                  | 26          | 67          | 101          | 110           | 51            | 5              | 1                     | 393              |