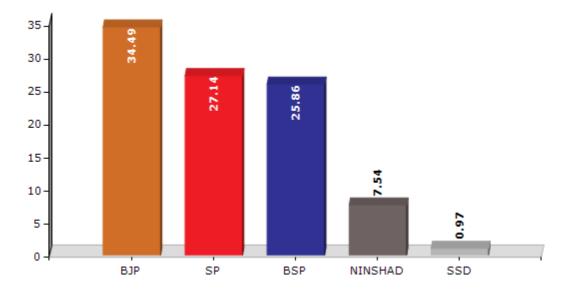

#### **Summary Result of Assembly Election - 2017**

| Candidate Name                  | Party   | Votes | Votes % |
|---------------------------------|---------|-------|---------|
| Sheetal Pandey                  | ВЈР     | 72213 | 34.49   |
| Yaspal Singh Rawat              | SP      | 56836 | 27.14   |
| Devnarayan Singh Urf G.M. Singh | BSP     | 54143 | 25.86   |
| Shivaji Singh                   | NINSHAD | 15780 | 7.54    |
| Asha Nishad                     | SSD     | 2024  | 0.97    |
| Indresh Singh Yadav             | IND     | 1648  | 0.79    |
| Prince Kumar Singh              | IND     | 1261  | 0.6     |
| Amit Ram Tripathi               | NCP     | 1162  | 0.55    |
| Arvind Kumar Rai ( Advocate)    | IND     | 1049  | 0.5     |
| Ramesh Chandra                  | VP      | 600   | 0.29    |
| Rajesh Kumar                    | BMUP    | 553   | 0.26    |
| Kesri                           | BASAPA  | 391   | 0.19    |
|                                 | NOTA    | 1723  | 0.82    |

#### Votes Percentage of Top Parties - 2017