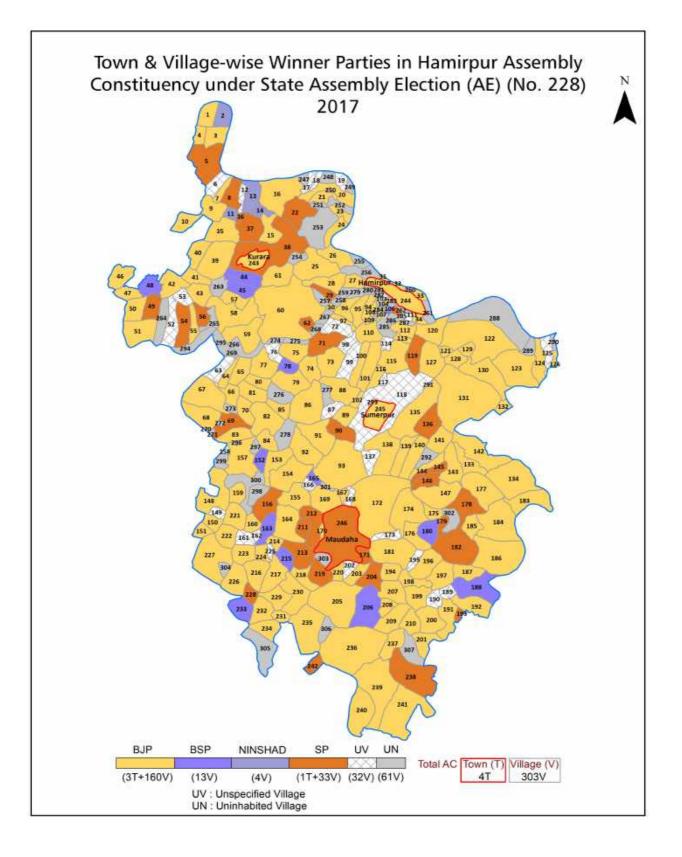

# Uttar Pradesh Assembly Factbook<sup>™</sup> Hamirpur Assembly Constituency

# Location & Political Map