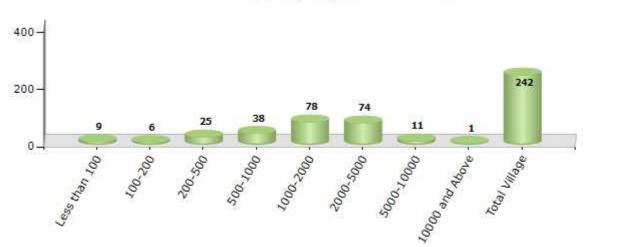

#### Number of Villages by Population Size - 2011

| Less<br>than<br>100 | 100-<br>200 | 200-<br>500 | 500-<br>1000 | 1000-<br>2000 | 2000-<br>5000 | 5000-<br>10000 | 10000<br>and<br>Above | Total<br>Village |
|---------------------|-------------|-------------|--------------|---------------|---------------|----------------|-----------------------|------------------|
| 9                   | 6           | 25          | 38           | 78            | 74            | 11             | 1                     | 242              |

Number of Villages by Population Size - 2011