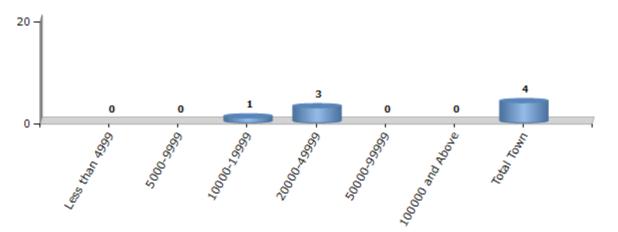

#### Number of Towns by Population Size - 2011

| Less than | 5000-9999 | 10000- | 20000- | 50000- | 100000 and | Total |
|-----------|-----------|--------|--------|--------|------------|-------|
| 4999      |           | 19999  | 49999  | 99999  | Above      | Town  |
| 0         | 0         | 1      | 3      | 0      | 0          | 4     |

Number of Towns by Population Size - 2011