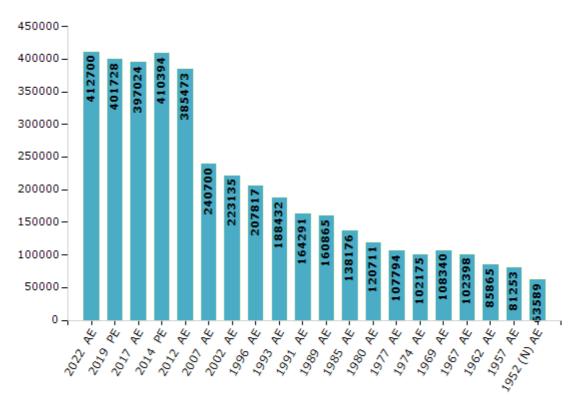

#### **Electors by Male & Female**

| Year    | Male   | Female | Others | Total  | Yea    |
|---------|--------|--------|--------|--------|--------|
| 2022 AE | 226074 | 186622 | 4      | 412700 | 1991 A |
| 2019 PE | 220357 | 181361 | 10     | 401728 | 1989 A |
| 2017 AE | 216713 | 180302 | 9      | 397024 | 1985 A |
| 2014 PE | 222586 | 187801 | 7      | 410394 | 1980 A |
| 2012 AE | 215102 | 170367 | 4      | 385473 | 1977 A |
| 2009 PE | -      | -      | -      | -      | 1974 A |
| 2007 AE | 133209 | 107491 | -      | 240700 | 1969 A |
| 2004 PE | -      | -      | -      | -      | 1967 A |
| 2002 AE | 124222 | 98913  | -      | 223135 | 1962 A |
| 1999 PE | -      | -      | -      | -      | 1957 A |
| 1996 AE | 114312 | 93505  | -      | 207817 | 1952 ( |
| 1993 AE | 103968 | 84464  | -      | 188432 |        |

| Year        | Male  | Female | Others | Total  |
|-------------|-------|--------|--------|--------|
| 1991 AE     | 92180 | 72111  | -      | 164291 |
| 1989 AE     | 90696 | 70169  | -      | 160865 |
| 1985 AE     | 76460 | 61716  | -      | 138176 |
| 1980 AE     | 66413 | 54298  | -      | 120711 |
| 1977 AE     | 56767 | 51027  | -      | 107794 |
| 1974 AE     | 53621 | 48554  | -      | 102175 |
| 1969 AE     | 57324 | 51016  | -      | 108340 |
| 1967 AE     | -     | -      | -      | 102398 |
| 1962 AE     | -     | -      | -      | 85865  |
| 1957 AE     | -     | -      | -      | 81253  |
| 1952 (N) AE | -     | -      | -      | 63589  |
|             |       |        |        |        |

Number of Electors

Note : AE : Assembly Election, PE : Assembly Segment of Parliamentary Election, (N) : Hamirpur Cum Maudaha North