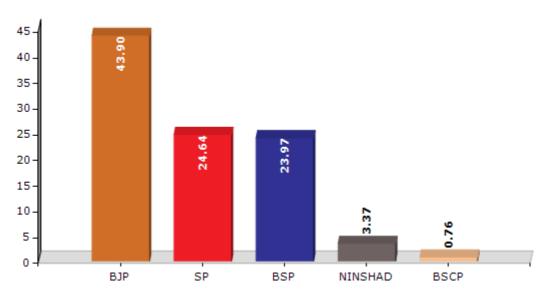

#### Summary Result of Assembly Election - 2017

| Candidate Name                 | Party   | Votes  | Votes % |
|--------------------------------|---------|--------|---------|
| Ashok Kumar Singh Chandel      | ВЈР     | 110888 | 43.9    |
| Dr. Manoj Kumar Prajapati      | SP      | 62233  | 24.64   |
| Sanjeev Kumar Urf Sanjay Dixit | BSP     | 60543  | 23.97   |
| Anuddin (Maulana Khan)         | NINSHAD | 8513   | 3.37    |
| Dharmendra                     | BSCP    | 1931   | 0.76    |
| Ramakant                       | IND     | 1022   | 0.4     |
| Lallu Prasad                   | IND     | 990    | 0.39    |
| Om Prakash                     | BMUP    | 912    | 0.36    |
| Maheshwarideen                 | JANADIP | 841    | 0.33    |
| Jamal Alam                     | VIP     | 748    | 0.3     |
| Ram Milan                      | ADRSP   | 629    | 0.25    |
|                                | NOTA    | 3356   | 1.33    |

Votes Percentage of Top Parties - 2017