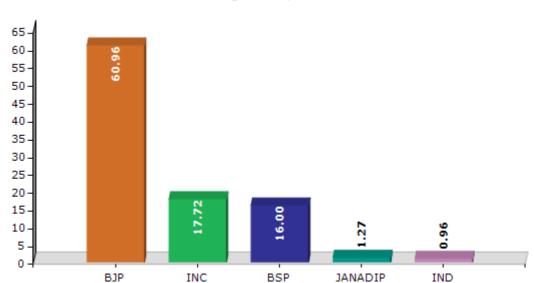

#### Summary Result of Assembly Election - 2017

| Candidate Name       | Party   | Votes  | Votes % |
|----------------------|---------|--------|---------|
| Manisha Anuragi      | BJP     | 147526 | 60.96   |
| Gayadeen Anuragi     | INC     | 42883  | 17.72   |
| Anil Kumar Ahirwar   | BSP     | 38710  | 16      |
| Ajit Kumar           | JANADIP | 3083   | 1.27    |
| Gangotri             | IND     | 2334   | 0.96    |
| Ramesh Chandra Verma | BMUP    | 1674   | 0.69    |
| Devi Singh           | RSOSP   | 1206   | 0.5     |
|                      | NOTA    | 4595   | 1.9     |

Votes Percentage of Top Parties - 2017