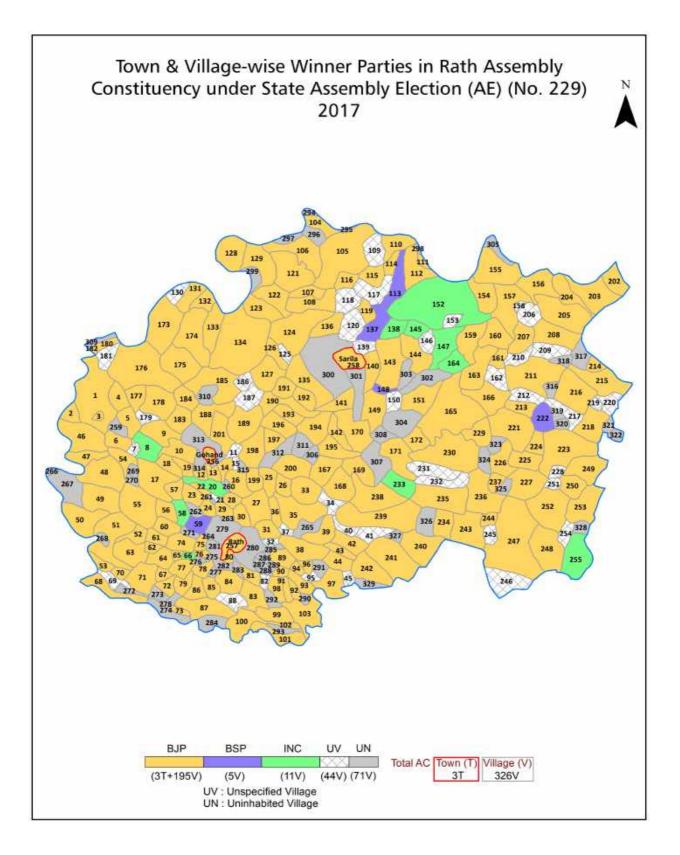

| 352-355  |
| 12  | Disclaimer                                                                                                                                                                                                                                                                                                                                                                                                                                                                                                   | 356      |

### **Location & Political Map**



#### **Administrative Setup**

#### List of Village Panchayat & Intermediate Panchayat (Block) Name - 2011

| Village Name            | Village Panchayat Name | Intermediate Panchayat<br>Name |
|-------------------------|------------------------|--------------------------------|
| Ainjhi                  | Enajhi                 | Muskara                        |
| Akauna                  | Akauna                 | Gohand                         |
| Alkachaba               | Alkachaba              | Gohand                         |
| Alra                    | Gaura                  | Muskara                        |
| Amgaon                  | Amgaon                 | Gohand                         |
| Amond                   | Amond                  | Gohand                         |
|