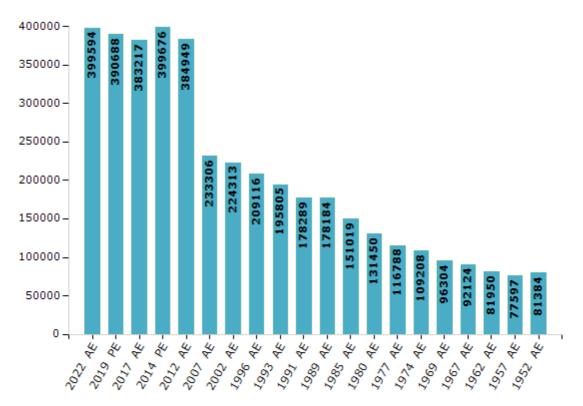

#### **Electors by Male & Female**

| Year    | Male   | Female | Others | Total  | Year    | Male  | Female | Others | Total  |
|---------|--------|--------|--------|--------|---------|-------|--------|--------|--------|
| 2022 AE | 217483 | 182107 | 4      | 399594 | 1991 AE | 99045 | 79244  | -      | 178289 |
| 2019 PE | 212921 | 177762 | 5      | 390688 | 1989 AE | 98847 | 79337  | -      | 178184 |
| 2017 AE | 208440 | 174775 | 2      | 383217 | 1985 AE | 83417 | 67602  | -      | 151019 |
| 2014 PE | 214552 | 185121 | 3      | 399676 | 1980 AE | 72330 | 59120  | -      | 131450 |
| 2012 AE | 213079 | 171867 | 3      | 384949 | 1977 AE | 60109 | 56679  | -      | 116788 |
| 2009 PE | -      | -      | -      | -      | 1974 AE | 56042 | 53166  | -      | 109208 |
| 2007 AE | 128303 | 105003 | -      | 233306 | 1969 AE | 49279 | 47025  | -      | 96304  |
| 2004 PE | -      | -      | -      | -      | 1967 AE | -     | -      | -      | 92124  |
| 2002 AE | 123691 | 100622 | -      | 224313 | 1962 AE | -     | -      | -      | 81950  |
| 1999 PE | -      | -      | -      | -      | 1957 AE | -     | -      | -      | 77597  |
| 1996 AE | 115022 | 94094  | -      | 209116 | 1952 AE | -     | -      | -      | 81384  |
| 1993 AE | 102409 | 93396  | -      | 195805 |         |       |        |        |        |

Number of Electors

Note : AE : Assembly Election, PE : Assembly Segment of Parliamentary Election