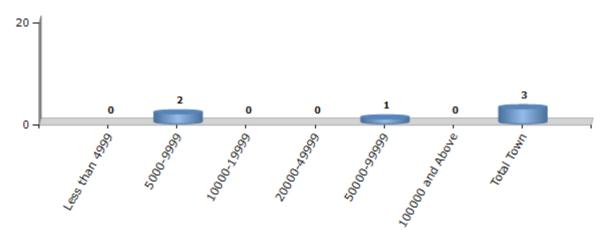

#### Number of Towns by Population Size - 2011

| Less than | 5000-9999 | 10000- | 20000- | 50000- | 100000 and | Total |
|-----------|-----------|--------|--------|--------|------------|-------|
| 4999      |           | 19999  | 49999  | 99999  | Above      | Town  |
| 0         | 2         | 0      | 0      | 1      | 0          | 3     |

Number of Towns by Population Size - 2011