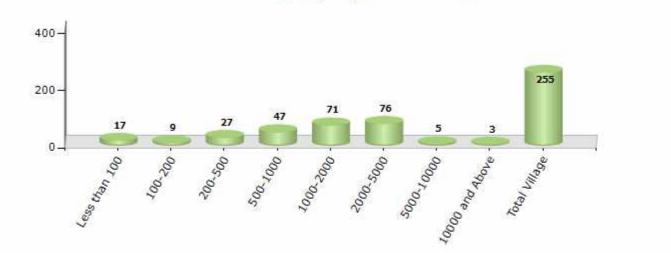

#### Number of Villages by Population Size - 2011

| Less<br>than<br>100 | 100-<br>200 | 200-<br>500 | 500-<br>1000 | 1000-<br>2000 | 2000-<br>5000 | 5000-<br>10000 | 10000<br>and<br>Above | Total<br>Village |
|---------------------|-------------|-------------|--------------|---------------|---------------|----------------|-----------------------|------------------|
| 17                  | 9           | 27          | 47           | 71            | 76            | 5              | 3                     | 255              |

Number of Villages by Population Size - 2011