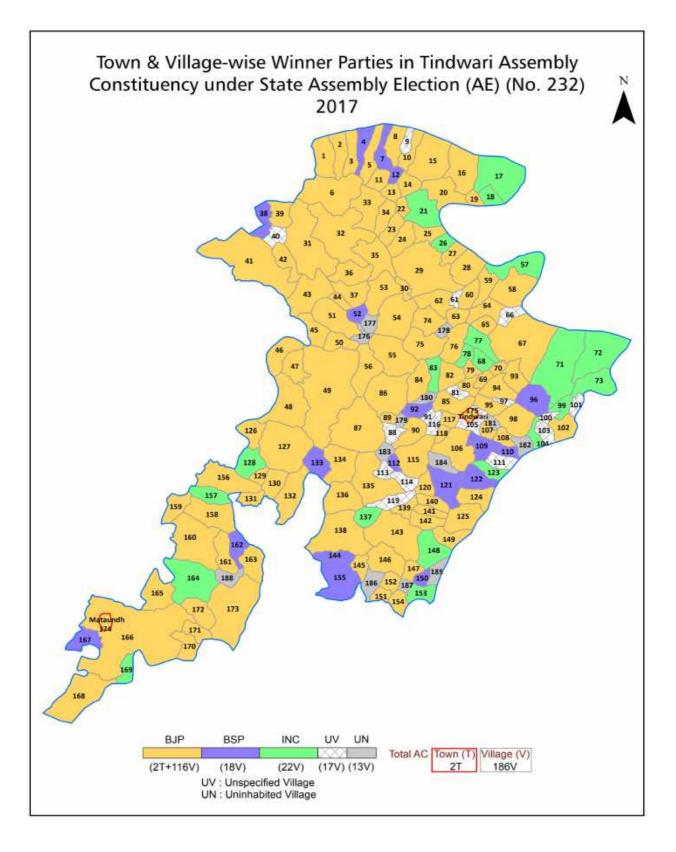

| 284-287  |
| 12  | Disclaimer                                                                                                                                                                                                                                                                                                                                                                                                                                                                                                   | 288      |

#### **Location & Political Map**





#### **Administrative Setup**

#### List of Village Panchayat & Intermediate Panchayat (Block) Name - 2011

| Village Name    | Village Panchayat Name | Intermediate Panchayat<br>Name |
|-----------------|------------------------|--------------------------------|
| Achharaund      | Achharaund 0188        | Badokhar Khurd                 |
| Adari           | Adari                  | Jaspura                        |
| Alona           | Alona                  | Tindwari                       |
| Amara           | Amara                  | Jaspura                        |
| Amaraiya        | Parsaunda 0094         | Tindwari                       |
| Amchauli        | Gauri                  | Jaspura                        |
| Amli Kaur       | Amli Kaur              | Tindwari