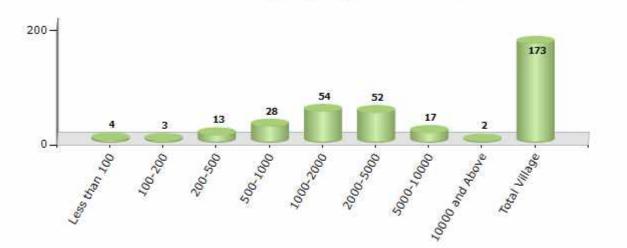

#### Number of Villages by Population Size - 2011

| Less<br>than<br>100 | 100-<br>200 | 200-<br>500 | 500-<br>1000 | 1000-<br>2000 | 2000-<br>5000 | 5000-<br>10000 | 10000<br>and<br>Above | Total<br>Village |
|---------------------|-------------|-------------|--------------|---------------|---------------|----------------|-----------------------|------------------|
| 4                   | 3           | 13          | 28           | 54            | 52            | 17             | 2                     | 173              |

Number of Villages by Population Size - 2011