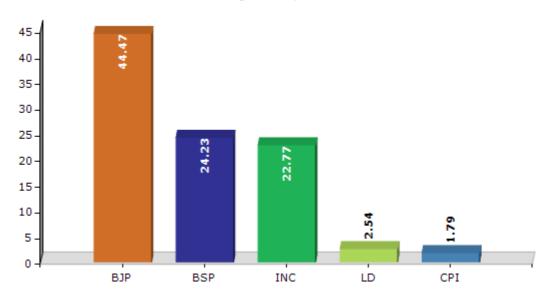

#### **Summary Result of Assembly Election - 2017**

| Candidate Name           | Party   | Votes | Votes % |
|--------------------------|---------|-------|---------|
| Brajesh Kumar Prajapati  | BJP     | 82197 | 44.47   |
| Jagdish Prasad Prajapati | BSP     | 44790 | 24.23   |
| Daljeet Singh            | INC     | 42089 | 22.77   |
| Ramkaran Singh Bachchan  | LD      | 4688  | 2.54    |
| Shyam Babu               | CPI     | 3304  | 1.79    |
| Yogendra Singh           | IND     | 1035  | 0.56    |
| Suresh Kumar Nishad      | BMUP    | 1034  | 0.56    |
| Shivvilas Singh          | IND     | 1000  | 0.54    |
| Achchhe Lal              | JANADIP | 823   | 0.45    |
| Babita Devi              | ASP     | 537   | 0.29    |
| Dileep Kumar             | КҮР     | 451   | 0.24    |
|                          | NOTA    | 2875  | 1.56    |

Votes Percentage of Top Parties - 2017