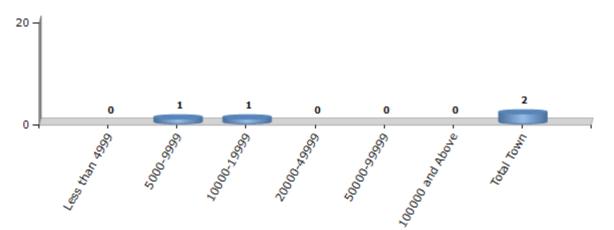

#### Number of Towns by Population Size - 2011

| Less than | 5000-9999 | 10000- | 20000- | 50000- | 100000 and | Total |
|-----------|-----------|--------|--------|--------|------------|-------|
| 4999      |           | 19999  | 49999  | 99999  | Above      | Town  |
| 0         | 1         | 1      | 0      | 0      | 0          | 2     |

Number of Towns by Population Size - 2011