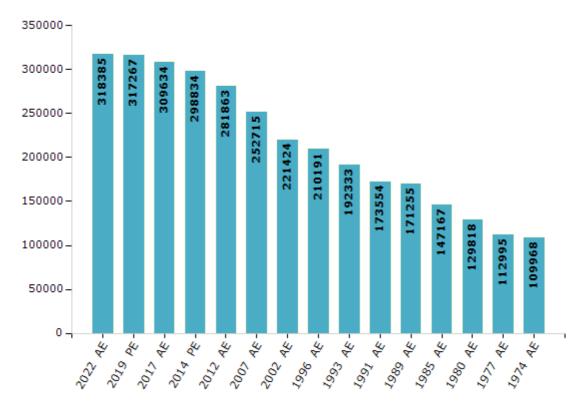

#### **Electors by Male & Female**

| Year    | Male   | Female | Others | Total  | Year    | Male  | Female | Others | Total  |
|---------|--------|--------|--------|--------|---------|-------|--------|--------|--------|
| 2022 AE | 174977 | 143403 | 5      | 318385 | 1991 AE | 95524 | 78030  | -      | 173554 |
| 2019 PE | 174020 | 143240 | 7      | 317267 | 1989 AE | 94248 | 77007  | -      | 171255 |
| 2017 AE | 171593 | 138032 | 9      | 309634 | 1985 AE | 80529 | 66638  | -      | 147167 |
| 2014 PE | 167638 | 131187 | 9      | 298834 | 1980 AE | 70269 | 59549  | -      | 129818 |
| 2012 AE | 158915 | 122943 | 5      | 281863 | 1977 AE | 59175 | 53820  | -      | 112995 |
| 2009 PE | -      | -      | -      | -      | 1974 AE | 58419 | 51549  | -      | 109968 |
| 2007 AE | 141954 | 110761 | -      | 252715 | 1969 AE | -     | -      | -      | -      |
| 2004 PE | -      | -      | -      | -      | 1967 AE | -     | -      | -      | -      |
| 2002 AE | 124911 | 96513  | -      | 221424 | 1962 AE | -     | -      | -      | -      |
| 1999 PE | -      | -      | -      | -      | 1957 AE | -     | -      | -      | -      |
| 1996 AE | 115610 | 94581  | -      | 210191 | 1952 AE | -     | -      | -      | -      |
| 1993 AE | 108924 | 83409  | -      | 192333 |         |       |        |        |        |

Number of Electors

Note : AE : Assembly Election, PE : Assembly Segment of Parliamentary Election