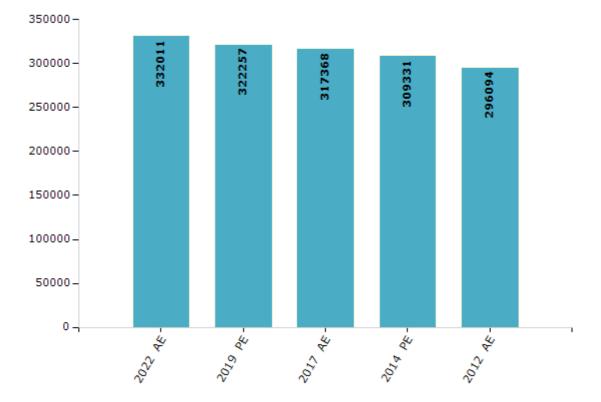

#### **Electors by Male & Female**

| Year    | Male   | Female | Others | Total  | Year    | Male | Female | Others | Total |
|---------|--------|--------|--------|--------|---------|------|--------|--------|-------|
| 2022 AE | 180134 | 151867 | 10     | 332011 | 1991 AE | -    | -      | -      | -     |
| 2019 PE | 176469 | 145780 | 8      | 322257 | 1989 AE | -    | -      | -      | -     |
| 2017 AE | 174481 | 142878 | 9      | 317368 | 1985 AE | -    | -      | -      | -     |
| 2014 PE | 170458 | 138865 | 8      | 309331 | 1980 AE | -    | -      | -      | -     |
| 2012 AE | 165983 | 130107 | 4      | 296094 | 1977 AE | -    | -      | -      | -     |
| 2009 PE | -      | -      | -      | -      | 1974 AE | -    | -      | -      | -     |
| 2007 AE | -      | -      | -      | -      | 1969 AE | -    | -      | -      | -     |
| 2004 PE | -      | -      | -      | -      | 1967 AE | -    | -      | -      | -     |
| 2002 AE | -      | -      | -      | -      | 1962 AE | -    | -      | -      | -     |
| 1999 PE | -      | -      | -      | -      | 1957 AE | -    | -      | -      | -     |
| 1996 AE | -      | -      | -      | -      | 1952 AE | -    | -      | -      | -     |
| 1993 AE | -      | -      | -      | -      |         |      |        |        |       |

Number of Electors

Note: AE: Assembly Election, PE: Assembly Segment of Parliamentary Election