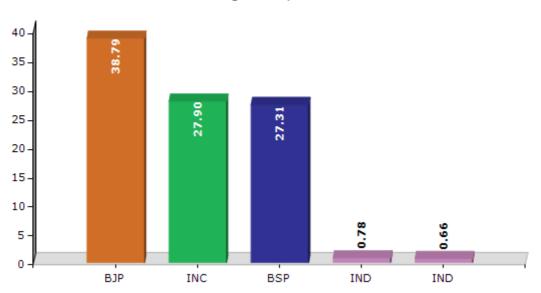

#### **Summary Result of Assembly Election - 2017**

| Candidate Name      | Party   | Votes | Votes % |
|---------------------|---------|-------|---------|
| Prabhash Kumar      | BJP     | 72044 | 38.79   |
| Omendra Kumar Verma | INC     | 51819 | 27.9    |
| Virendra Kumar      | BSP     | 50725 | 27.31   |
| Urmila Devi         | IND     | 1456  | 0.78    |
| Santosh             | IND     | 1227  | 0.66    |
| Santosh Verma       | СРМ     | 1139  | 0.61    |
| Meena Devi          | IND     | 1111  | 0.6     |
| Prem Chand          | IND     | 905   | 0.49    |
| Anand Kumar         | IND     | 737   | 0.4     |
| Virendra Kumar      | BSRD    | 556   | 0.3     |
| Vijay Bahadur       | BMUP    | 474   | 0.26    |
| Upendra Kumar       | IND     | 462   | 0.25    |
| Krishna Kumar       | BKRD    | 426   | 0.23    |
| Ram Lakhan Gautam   | RASHVIP | 409   | 0.22    |
|                     | NOTA    | 2222  | 1.2     |

#### Votes Percentage of Top Parties - 2017