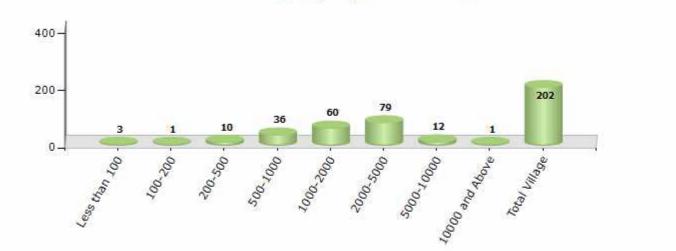

#### Number of Villages by Population Size - 2011

| Less<br>than<br>100 | 100-<br>200 | 200-<br>500 | 500-<br>1000 | 1000-<br>2000 | 2000-<br>5000 | 5000-<br>10000 | 10000<br>and<br>Above | Total<br>Village |
|---------------------|-------------|-------------|--------------|---------------|---------------|----------------|-----------------------|------------------|
| 3                   | 1           | 10          | 36           | 60            | 79            | 12             | 1                     | 202              |

Number of Villages by Population Size - 2011