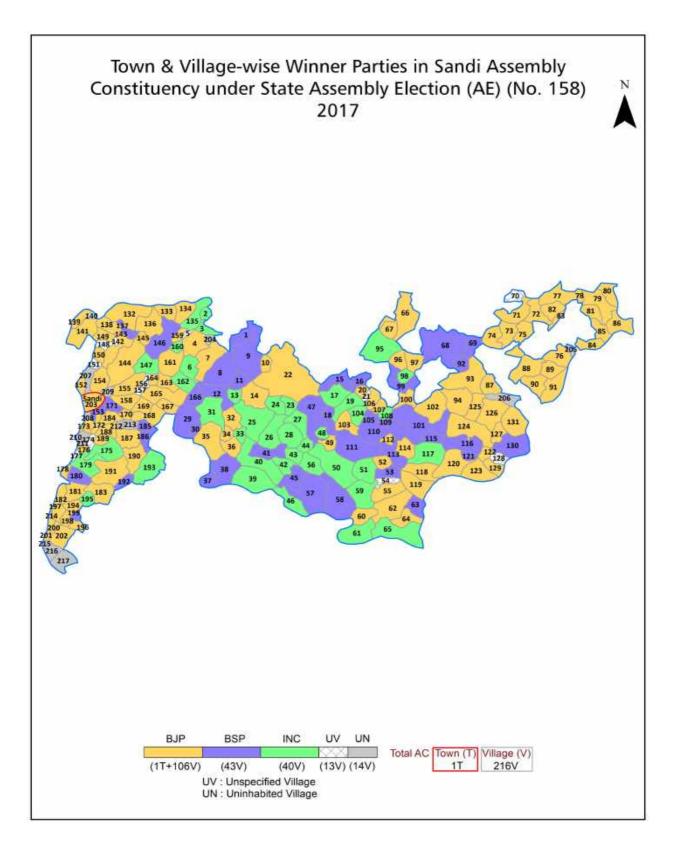

| 287-290  |
| 12  | Disclaimer                                                                                                                                                                                                                                                                                                                                                                                                                                                                                                   | 291      |

### **Location & Political Map**





#### **Administrative Setup**

#### List of Village Panchayat & Intermediate Panchayat (Block) Name - 2011

| Village Name       | Village Panchayat Name | Intermediate Panchayat<br>Name |
|--------------------|------------------------|--------------------------------|
| Abdulpur           | Kodhawa                | Sursa                          |
| Achra Mau          | Ahramau                | Sursa                          |
| Adampur            | -                      | Sandi                          |
| Ahirori            | Ahirori                | Ahrori                         |
| Ahri               | Ahri 0420              | Ahrori                         |
| Aincha Mau         | -                      | Sursa                          |
| Akbarpur           | Akbarpur 0397