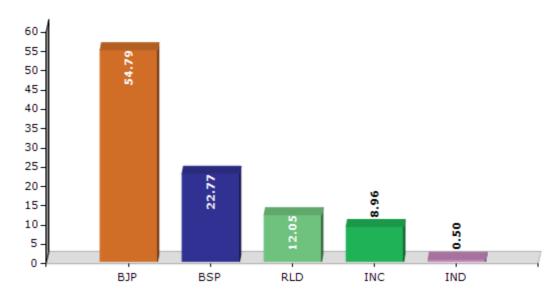

#### **Summary Result of Assembly Election - 2017**

| Candidate Name    | Party | Votes  | Votes % |
|-------------------|-------|--------|---------|
| Rajveer Diler     | ВЈР   | 128000 | 54.79   |
| Rajendra Kumar    | BSP   | 53200  | 22.77   |
| Sulekha Singh     | RLD   | 28141  | 12.05   |
| Guroovindar Singh | INC   | 20934  | 8.96    |
| Prem Singh        | IND   | 1165   | 0.5     |
| Vijay Kumar       | IND   | 1059   | 0.45    |
|                   | NOTA  | 1122   | 0.48    |

#### Votes Percentage of Top Parties - 2017