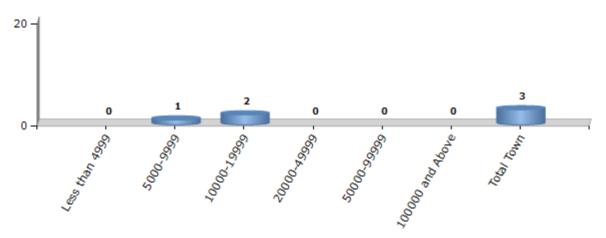

#### **Number of Towns by Population Size - 2011**

| Less than | 5000-9999 | 10000- | 20000- | 50000- | 100000 and | Total |
|-----------|-----------|--------|--------|--------|------------|-------|
| 4999      |           | 19999  | 49999  | 99999  | Above      | Town  |
| 0         | 1         | 2      | 0      | 0      | 0          | 3     |

Number of Towns by Population Size - 2011