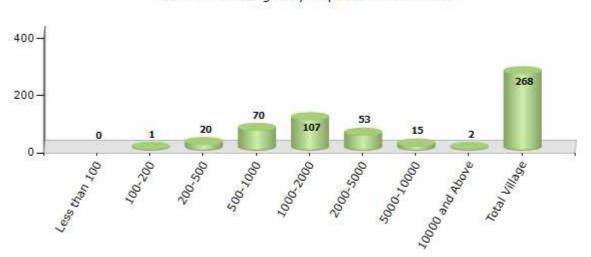

#### Number of Villages by Population Size - 2011

| Less<br>than<br>100 | 100-<br>200 | 200-<br>500 | 500-<br>1000 | 1000-<br>2000 | 2000-<br>5000 | 5000-<br>10000 | 10000<br>and<br>Above | Total<br>Village |
|---------------------|-------------|-------------|--------------|---------------|---------------|----------------|-----------------------|------------------|
| 0                   | 1           | 20          | 70           | 107           | 53            | 15             | 2                     | 268              |