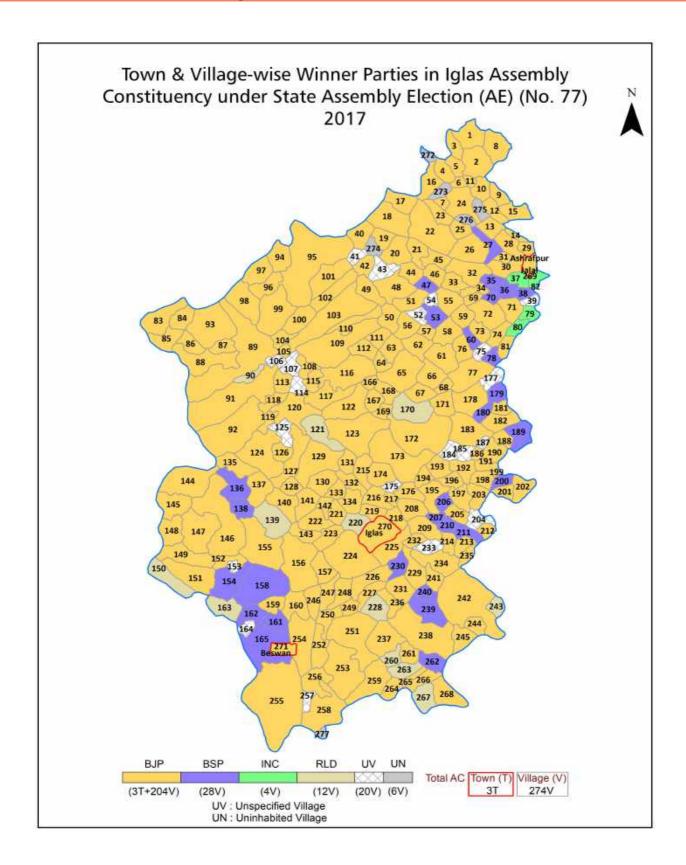

## Contents

| No. | Particulars                                                                                                                                                                                                                                                                                                                                                                                                                                             | Page No. |  |  |  |  |
|-----|---------------------------------------------------------------------------------------------------------------------------------------------------------------------------------------------------------------------------------------------------------------------------------------------------------------------------------------------------------------------------------------------------------------------------------------------------------|----------|--|--|--|--|
| 1   | Introduction Assembly Constituency - (Vidhan Sabha) at a Glance   Features of Assembly as per Delimitation Commission of India (2008)                                                                                                                                                                                                                                                                                                                   | 1-2      |  |  |  |  |
|     | Location and Political Maps                                                                                                                                                                                                                                                                                                                                                                                                                             |          |  |  |  |  |
| 2   | Location Map   Boundaries of Assembly Constituency - (Vidhan Sabha) in District   Boundaries of Assembly Constituency under Parliamentary Constituency - (Lok Sabha)   Town & Village-wise Winner Parties-2024, 2022, 2019, 2017, 2014, 2012 and 2009                                                                                                                                                                                                   | 3-11     |  |  |  |  |
|     | Administrative Setup (2011)                                                                                                                                                                                                                                                                                                                                                                                                                             |          |  |  |  |  |
| 3   | District   Sub-district   Towns   Villages   Inhabited Villages   Uninhabited Villages   Village Panchayat   Intermediate Panchayat                                                                                                                                                                                                                                                                                                                     | 12-26    |  |  |  |  |
|     | Demographics (2011)                                                                                                                                                                                                                                                                                                                                                                                                                                     |          |  |  |  |  |
| 4   | Population   Households   Rural/Urban Population   Towns and Villages by Population Size   Sex Ratio (Total & 0-6 Years)   Religious Population   Social Population   Literacy Rate                                                                                                                                                                                                                                                                     | 27-28    |  |  |  |  |
|     | Electoral Features                                                                                                                                                                                                                                                                                                                                                                                                                                      |          |  |  |  |  |
| 5   | Important Dates of Last Elections Held   Electors by Gender   Service Electors   Voters   Voters Turnout   Polling Stations & Average Number of Electors per Polling Station   Electors by Age Group   Present Elected Representatives                                                                                                                                                                                                                  | 29-34    |  |  |  |  |
|     | Historical Summary Election Results                                                                                                                                                                                                                                                                                                                                                                                                                     |          |  |  |  |  |
| 6   | Vote Share of Major Parties   Winning Margin (Number & Percentage)   Polarity of Parties   Summary Result of Assembly Segment of Parliamentary Election 2024, 2019, 2014, 2009, 2004 and 1999   Summary Result of Assembly Elections 2022, 2017, 2012, 2007, 2002, 1996, 1993, 1991, 1989, 1985, 1980, 1977, 1974, 1969, 1967, 1962, 1957 and 1952                                                                                                      | 35-60    |  |  |  |  |
|     | Polling Station Level Election Results                                                                                                                                                                                                                                                                                                                                                                                                                  |          |  |  |  |  |
| 7   | Name and Number of Polling Station 2024, 2022, 2019, 2017, 2014, 2012 and 2009   Polling Station-wise Electors, Voters & Voters Turnout 2024, 2022, 2019, 2017, 2014, 2012 and 2009   Polling Station wise Elections Results 2024, 2022, 2019, 2017, 2014, 2012 and 2009                                                                                                                                                                                | 61-89    |  |  |  |  |
| 8   | Panchayat and Local Bodies Election Results                                                                                                                                                                                                                                                                                                                                                                                                             | 90-109   |  |  |  |  |
|     | Panchayat Result 2015   Urban Local Bodies Result 2012                                                                                                                                                                                                                                                                                                                                                                                                  |          |  |  |  |  |
| 9   | Share of Assembly Constituency Share of Assembly Constituency - (Vidhan Sabha) in State, District and Parliamentary Constituency - (Lok Sabha)                                                                                                                                                                                                                                                                                                          | 110      |  |  |  |  |
|     | Socio-Economic Amenities (2011)                                                                                                                                                                                                                                                                                                                                                                                                                         |          |  |  |  |  |
| 10  | Access to Administrative Units   Agricultural, Manufacturing and Industrial Commodities   Demographic Indicators   Education   Health & Manpower   Drinking Water Supply   Sanitation   Entertainment and Recreations Infrastructure   Power   Food Allocation Distribution and Marketing of Agriculture Commodities Infrastructure   Transport and Road Infrastructure   Communication   Banking and Financial Services   Land Use   Irrigation Source |          |  |  |  |  |
| 11  | Abbreviation & Sources                                                                                                                                                                                                                                                                                                                                                                                                                                  | 127-130  |  |  |  |  |
| 12  | Disclaimer                                                                                                                                                                                                                                                                                                                                                                                                                                              | 131      |  |  |  |  |

#### **Summary Result of Assembly Election - 2017**

| Candidate Name    | Party | Votes  | Votes % |
|-------------------|-------|--------|---------|
| Rajveer Diler     | ВЈР   | 128000 | 54.79   |
| Rajendra Kumar    | BSP   | 53200  | 22.77   |
| Sulekha Singh     | RLD   | 28141  | 12.05   |
| Guroovindar Singh | INC   | 20934  | 8.96    |
| Prem Singh        | IND   | 1165   | 0.5     |
| Vijay Kumar       | IND   | 1059   | 0.45    |
|                   | NOTA  | 1122   | 0.48    |