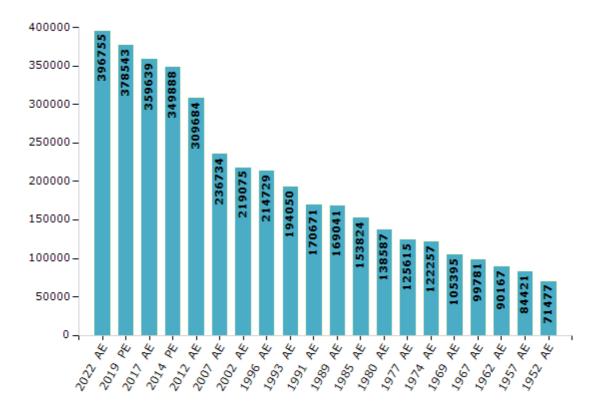

#### **Electors by Male & Female**

| Year    | Male   | Female | Others | Total  | Year    | Male  | Female | Others | Total  |
|---------|--------|--------|--------|--------|---------|-------|--------|--------|--------|
| 2022 AE | 213179 | 183562 | 14     | 396755 | 1991 AE | 93868 | 76803  | -      | 170671 |
| 2019 PE | 204538 | 173995 | 10     | 378543 | 1989 AE | 92975 | 76066  | -      | 169041 |
| 2017 AE | 192851 | 166779 | 9      | 359639 | 1985 AE | 84950 | 68874  | -      | 153824 |
| 2014 PE | 189101 | 160776 | 11     | 349888 | 1980 AE | 76381 | 62206  | -      | 138587 |
| 2012 AE | 172269 | 137412 | 3      | 309684 | 1977 AE | 69081 | 56534  | -      | 125615 |
| 2009 PE | -      | -      | -      | -      | 1974 AE | 66897 | 55360  | -      | 122257 |
| 2007 AE | 130455 | 106279 | -      | 236734 | 1969 AE | 57218 | 48177  | -      | 105395 |
| 2004 PE | -      | -      | -      | -      | 1967 AE | -     | -      | -      | 99781  |
| 2002 AE | 122737 | 96338  | -      | 219075 | 1962 AE | -     | -      | -      | 90167  |
| 1999 PE | -      | -      | -      | -      | 1957 AE | -     | -      | -      | 84421  |
| 1996 AE | 121133 | 93596  | -      | 214729 | 1952 AE | -     | -      | -      | 71477  |
| 1993 AE | 108992 | 85058  | -      | 194050 |         |       |        |        |        |

#### Number of Electors

 $\textbf{Note:} \ \mathsf{AE} : \mathsf{Assembly} \ \mathsf{Election}, \ \mathsf{PE} : \mathsf{Assembly} \ \mathsf{Segment} \ \mathsf{of} \ \mathsf{Parliamentary} \ \mathsf{Election}$ 