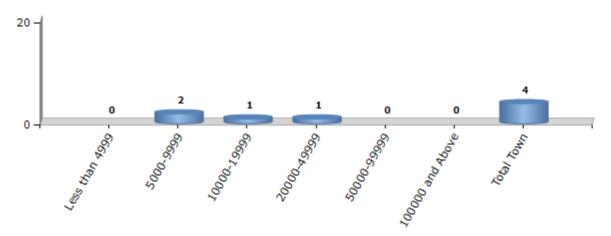

#### **Number of Towns by Population Size - 2011**

| Less than | 5000-9999 | 10000- | 20000- | 50000- | 100000 and | Total |
|-----------|-----------|--------|--------|--------|------------|-------|
| 4999      |           | 19999  | 49999  | 99999  | Above      | Town  |
| 0         | 2         | 1      | 1      | 0      | 0          | 4     |