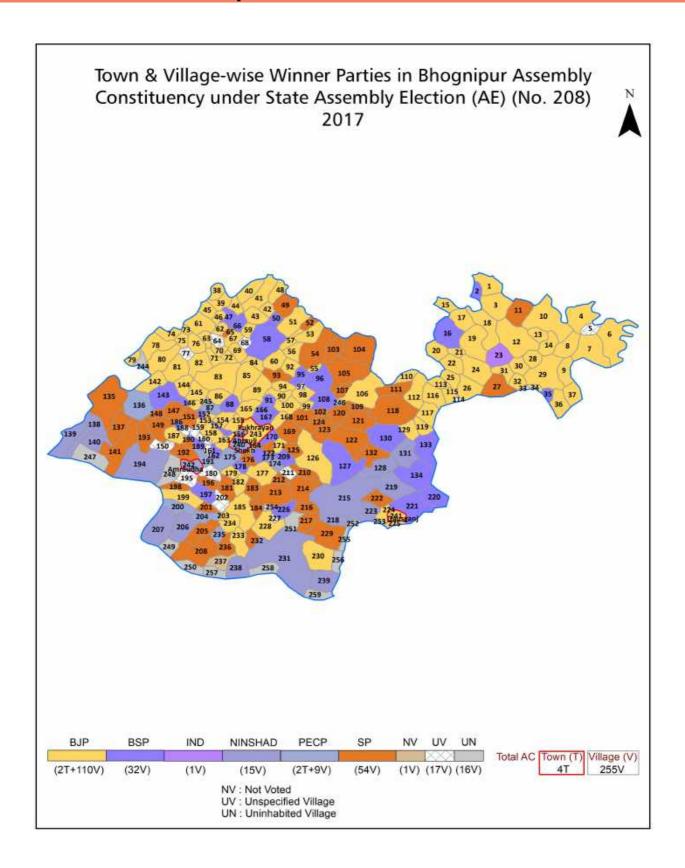

#### **Summary Result of Assembly Election - 2017**

| Candidate Name           | Party   | Votes | Votes % |
|--------------------------|---------|-------|---------|
| Vinod Kumar Katiyar      | ВЈР     | 71466 | 33.6    |
| Dharmpal Singh Bhadauria | BSP     | 52461 | 24.67   |
| Yogendra Pal Singh       | SP      | 48181 | 22.66   |
| Juned Khan               | PECP    | 18380 | 8.64    |
| Ajay Singh Bhadauria     | NINSHAD | 11415 | 5.37    |
| Neetam Sachan            | INC     | 2833  | 1.33    |
| Dharampal Singh          | IND     | 1018  | 0.48    |
| Col Vinod Kumar (Retd)   | BIRK    | 962   | 0.45    |
| Deewan Singh             | BSCP    | 918   | 0.43    |
| Sundar Lal Kisan         | IND     | 755   | 0.36    |
| Neeraj Shukla            | IND     | 693   | 0.33    |
| Om Prakash               | BMUP    | 662   | 0.31    |
| Jagram Singh             | IND     | 554   | 0.26    |
| Kilkil Sachan            | IND     | 485   | 0.23    |
| Mahendra Singh           | NAPT    | 319   | 0.15    |
|                          | NOTA    | 1565  | 0.74    |