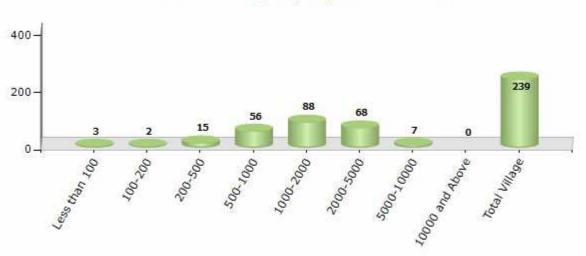

#### Number of Villages by Population Size - 2011

| Less<br>than<br>100 | 100-<br>200 | 200-<br>500 | 500-<br>1000 | 1000-<br>2000 | 2000-<br>5000 | 5000-<br>10000 | 10000<br>and<br>Above | Total<br>Village |
|---------------------|-------------|-------------|--------------|---------------|---------------|----------------|-----------------------|------------------|
| 3                   | 2           | 15          | 56           | 88            | 68            | 7              | 0                     | 239              |