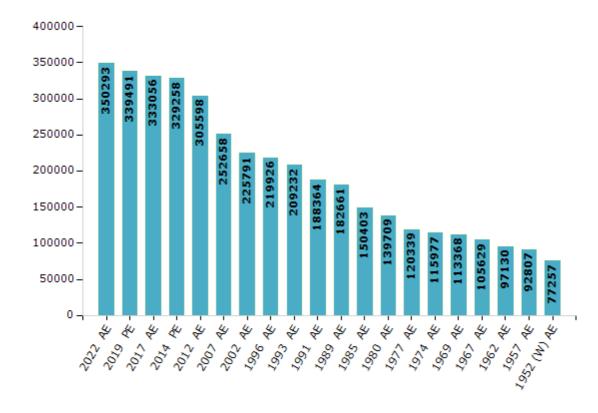

#### **Electors by Male & Female**

| Year    | Male   | Female | Others | Total  |
|---------|--------|--------|--------|--------|
| 2022 AE | 189409 | 160873 | 11     | 350293 |
| 2019 PE | 182936 | 156536 | 19     | 339491 |
| 2017 AE | 178793 | 154240 | 23     | 333056 |
| 2014 PE | 179227 | 150031 | 0      | 329258 |
| 2012 AE | 168966 | 136620 | 12     | 305598 |
| 2009 PE | -      | -      | -      | -      |
| 2007 AE | 138309 | 114349 | -      | 252658 |
| 2004 PE | -      | -      | -      | -      |
| 2002 AE | 125671 | 100120 | -      | 225791 |
| 1999 PE | -      | -      | -      | -      |
| 1996 AE | 125359 | 94567  | -      | 219926 |
| 1993 AE | 115084 | 94148  | -      | 209232 |

| Year        | Male   | Female | Others | Total  |
|-------------|--------|--------|--------|--------|
| 1991 AE     | 106244 | 82120  | -      | 188364 |
| 1989 AE     | 102077 | 80584  | -      | 182661 |
| 1985 AE     | 82722  | 67681  | -      | 150403 |
| 1980 AE     | 84074  | 55635  | -      | 139709 |
| 1977 AE     | 69203  | 51136  | -      | 120339 |
| 1974 AE     | 62581  | 53396  | -      | 115977 |
| 1969 AE     | 62313  | 51055  | -      | 113368 |
| 1967 AE     | -      | -      | -      | 105629 |
| 1962 AE     | -      | -      | -      | 97130  |
| 1957 AE     | -      | -      | -      | 92807  |
| 1952 (W) AE | -      | -      | -      | 77257  |
|             |        |        |        |        |