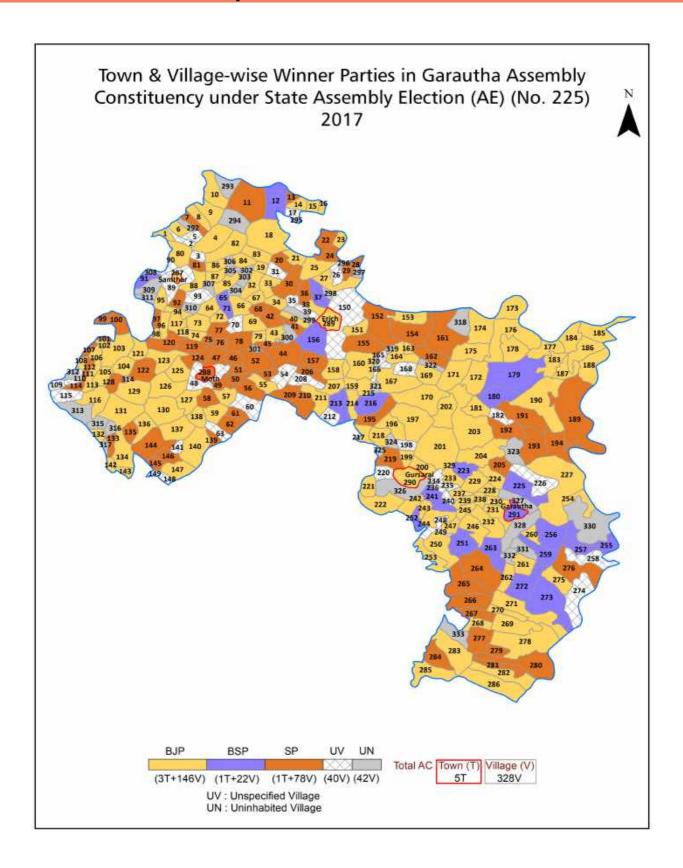

| 343-346  |  |  |  |
| 12  | Disclaimer                                                                                                                                                                                                                                                                                                                                                                                                                                              | 347      |  |  |  |

### **Location & Political Map**



#### **Administrative Setup**

#### List of Village Panchayat & Intermediate Panchayat (Block) Name - 2011

| Village Name    | Village Panchayat Name | Intermediate Panchayat<br>Name |
|-----------------|------------------------|--------------------------------|
| Ahraura         | Ahraura                | Bamaur                         |
| Ahroli          | Todi                   | Moth                           |
| Aira            | Imaliya State          | Moth                           |
| Ajneri          | Madori                 | Bamaur                         |
| Alam Pura       | Alampura               | Bamaur                         |
| Amali           | Amli                   | Gursarai                       |
| Amgaon          | Amgaon                 | Moth