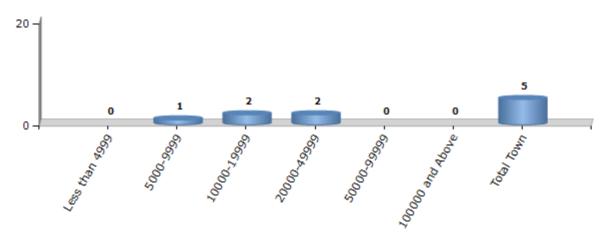

#### **Number of Towns by Population Size - 2011**

| Less than | 5000-9999 | 10000- | 20000- | 50000- | 100000 and | Total |
|-----------|-----------|--------|--------|--------|------------|-------|
| 4999      |           | 19999  | 49999  | 99999  | Above      | Town  |
| 0         | 1         | 2      | 2      | 0      | 0          | 5     |

Number of Towns by Population Size - 2011