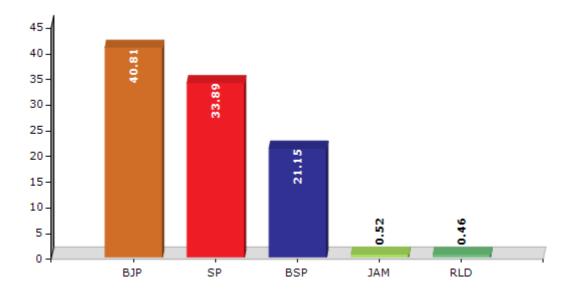

#### **Summary Result of Assembly Election - 2017**

| Candidate Name                    | Party    | Votes | Votes % |
|-----------------------------------|----------|-------|---------|
| Jawahar Lal Rajpoot               | ВЈР      | 93378 | 40.81   |
| Deep Narayan Singh (Deepak Yadav) | SP       | 77547 | 33.89   |
| Dr. Arun Kumar Mishra             | BSP      | 48387 | 21.15   |
| Rajendra Pal                      | JAM      | 1197  | 0.52    |
| Gulab Singh                       | RLD      | 1061  | 0.46    |
| Amar Singh (Fauji)                | VKP      | 926   | 0.4     |
| Ramgopal                          | IND      | 831   | 0.36    |
| Madhupal Singh                    | IND      | 789   | 0.34    |
| Sushanti Yadav                    | IND      | 691   | 0.3     |
| Gyadeen                           | IND      | 522   | 0.23    |
| Balaram Verma                     | SWAJANPA | 492   | 0.22    |
| Atmaram                           | BSCP     | 321   | 0.14    |
|                                   | NOTA     | 2645  | 1.16    |

#### Votes Percentage of Top Parties - 2017