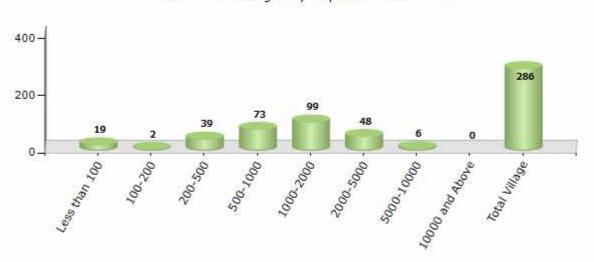

#### **Number of Villages by Population Size - 2011**

| Less<br>than<br>100 | 100-<br>200 | 200-<br>500 | 500-<br>1000 | 1000-<br>2000 | 2000-<br>5000 | 5000-<br>10000 | 10000<br>and<br>Above | Total<br>Village |
|---------------------|-------------|-------------|--------------|---------------|---------------|----------------|-----------------------|------------------|
| 19                  | 2           | 39          | 73           | 99            | 48            | 6              | 0                     | 286              |