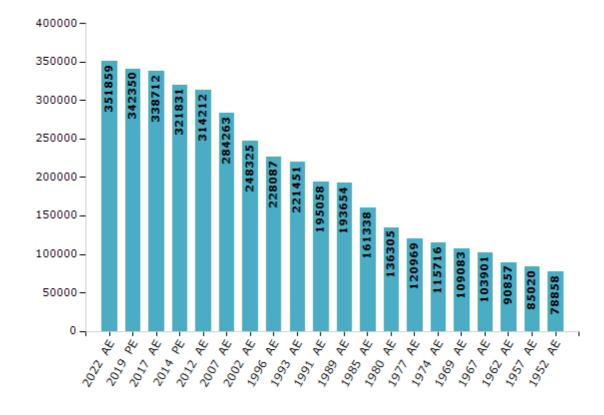

#### **Electors by Male & Female**

| Year    | Male   | Female | Others | Total  | Year    | Male   | Female | Others | Total  |
|---------|--------|--------|--------|--------|---------|--------|--------|--------|--------|
| 2022 AE | 188443 | 163403 | 13     | 351859 | 1991 AE | 105422 | 89636  | -      | 195058 |
| 2019 PE | 184242 | 158093 | 15     | 342350 | 1989 AE | 104580 | 89074  | -      | 193654 |
| 2017 AE | 182484 | 156216 | 12     | 338712 | 1985 AE | 85400  | 75938  | -      | 161338 |
| 2014 PE | 176319 | 145512 | 0      | 321831 | 1980 AE | 69561  | 66744  | -      | 136305 |
| 2012 AE | 171022 | 143186 | 4      | 314212 | 1977 AE | 61489  | 59480  | -      | 120969 |
| 2009 PE | -      | -      | -      | -      | 1974 AE | 57989  | 57727  | -      | 115716 |
| 2007 AE | 153608 | 130655 | -      | 284263 | 1969 AE | 54780  | 54303  | -      | 109083 |
| 2004 PE | -      | -      | -      | -      | 1967 AE | -      | -      | -      | 103901 |
| 2002 AE | 135411 | 112914 | -      | 248325 | 1962 AE | -      | -      | -      | 90857  |
| 1999 PE | -      | -      | -      | -      | 1957 AE | -      | -      | -      | 85020  |
| 1996 AE | 123020 | 105067 | -      | 228087 | 1952 AE | -      | -      | -      | 78858  |
| 1993 AE | 118914 | 102537 | -      | 221451 |         |        |        |        |        |

#### Number of Electors

 $\textbf{Note:} \ \mathsf{AE} : \mathsf{Assembly} \ \mathsf{Election}, \ \mathsf{PE} : \mathsf{Assembly} \ \mathsf{Segment} \ \mathsf{of} \ \mathsf{Parliamentary} \ \mathsf{Election}$ 