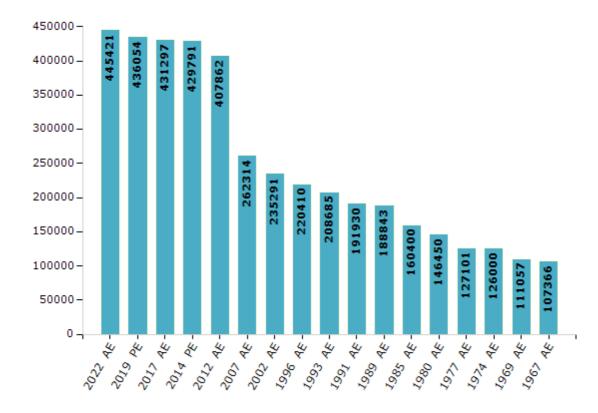

#### **Electors by Male & Female**

| Year    | Male   | Female | Others | Total  | Year    | Male   | Female | Others | Total  |
|---------|--------|--------|--------|--------|---------|--------|--------|--------|--------|
| 2022 AE | 241176 | 204226 | 19     | 445421 | 1991 AE | 105191 | 86739  | -      | 191930 |
| 2019 PE | 239051 | 196986 | 17     | 436054 | 1989 AE | 103767 | 85076  | -      | 188843 |
| 2017 AE | 237925 | 193355 | 17     | 431297 | 1985 AE | 87162  | 73238  | -      | 160400 |
| 2014 PE | 238077 | 191705 | 9      | 429791 | 1980 AE | 78485  | 67965  | -      | 146450 |
| 2012 AE | 226836 | 181025 | 1      | 407862 | 1977 AE | 67546  | 59555  | -      | 127101 |
| 2009 PE | -      | -      | -      | -      | 1974 AE | 66684  | 59316  | -      | 126000 |
| 2007 AE | 144120 | 118194 | -      | 262314 | 1969 AE | 57935  | 53122  | -      | 111057 |
| 2004 PE | -      | -      | -      | -      | 1967 AE | -      | -      | -      | 107366 |
| 2002 AE | 131182 | 104109 | -      | 235291 | 1962 AE | -      | -      | -      | -      |
| 1999 PE | -      | -      | -      | -      | 1957 AE | -      | -      | -      | -      |
| 1996 AE | 121226 | 99184  | -      | 220410 | 1952 AE | -      | -      | -      | -      |
| 1993 AE | 116950 | 91735  | -      | 208685 |         |        |        |        |        |

#### Number of Electors

 $\textbf{Note:} \ \mathsf{AE} : \mathsf{Assembly} \ \mathsf{Election}, \ \mathsf{PE} : \mathsf{Assembly} \ \mathsf{Segment} \ \mathsf{of} \ \mathsf{Parliamentary} \ \mathsf{Election}$ 