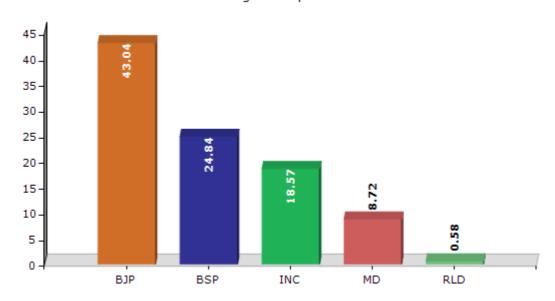

#### **Summary Result of Assembly Election - 2017**

| Candidate Name          | Party    | Votes  | Votes % |
|-------------------------|----------|--------|---------|
| Moolchandra Singh       | ВЈР      | 108737 | 43.04   |
| Girish Kumar            | BSP      | 62752  | 24.84   |
| Vinod Chaturvedi        | INC      | 46915  | 18.57   |
| Ravindra Singh          | MD       | 22022  | 8.72    |
| Prahalad Singh          | RLD      | 1466   | 0.58    |
| Rekha Jatav             | IND      | 1357   | 0.54    |
| Gopal Swaroop           | KMBS     | 1138   | 0.45    |
| Shakuntla Devi          | SARSAMP  | 1116   | 0.44    |
| Shivendra Singh         | IND      | 1092   | 0.43    |
| Ramkumar Shakyawar      | SWAJANPA | 1057   | 0.42    |
| Ramjee                  | JANADIP  | 901    | 0.36    |
| Parashuram              | IND      | 785    | 0.31    |
| Vishnu Kumar Chaturvedi | RSHJP    | 701    | 0.28    |
|                         | NOTA     | 2582   | 1.02    |

#### Votes Percentage of Top Parties - 2017