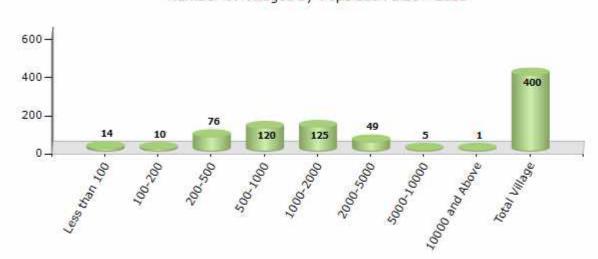

#### Number of Villages by Population Size - 2011

| Less<br>than<br>100 | 100-<br>200 | 200-<br>500 | 500-<br>1000 | 1000-<br>2000 | 2000-<br>5000 | 5000-<br>10000 | 10000<br>and<br>Above | Total<br>Village |
|---------------------|-------------|-------------|--------------|---------------|---------------|----------------|-----------------------|------------------|
| 14                  | 10          | 76          | 120          | 125           | 49            | 5              | 1                     | 400              |

Number of Villages by Population Size - 2011