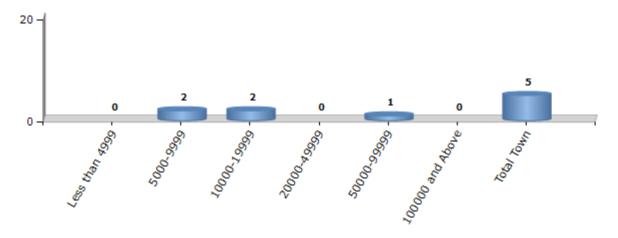

#### **Number of Towns by Population Size - 2011**

| Less than | 5000-9999 | 10000- | 20000- | 50000- | 100000 and | Total |
|-----------|-----------|--------|--------|--------|------------|-------|
| 4999      |           | 19999  | 49999  | 99999  | Above      | Town  |
| 0         | 2         | 2      | 0      | 1      | 0          | 5     |

Number of Towns by Population Size - 2011