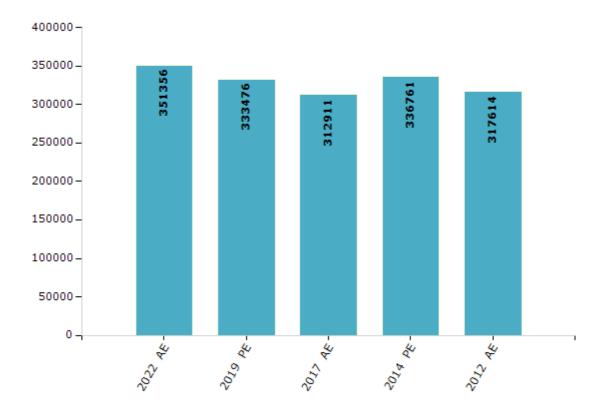

#### **Electors by Male & Female**

| Year    | Male   | Female | Others | Total  | Year    | Male | Female | Others | Total |
|---------|--------|--------|--------|--------|---------|------|--------|--------|-------|
| 2022 AE | 181142 | 170196 | 18     | 351356 | 1991 AE | -    | -      | -      | -     |
| 2019 PE | 176096 | 157365 | 15     | 333476 | 1989 AE | -    | -      | -      | -     |
| 2017 AE | 165085 | 147819 | 7      | 312911 | 1985 AE | -    | -      | -      | -     |
| 2014 PE | 179746 | 157009 | 6      | 336761 | 1980 AE | -    | -      | -      | -     |
| 2012 AE | 167915 | 149696 | 3      | 317614 | 1977 AE | -    | -      | -      | -     |
| 2009 PE | -      | -      | -      | -      | 1974 AE | -    | -      | -      | -     |
| 2007 AE | -      | -      | -      | -      | 1969 AE | -    | -      | -      | -     |
| 2004 PE | -      | -      | -      | -      | 1967 AE | -    | -      | -      | -     |
| 2002 AE | -      | -      | -      | -      | 1962 AE | -    | -      | -      | -     |
| 1999 PE | -      | -      | -      | -      | 1957 AE | -    | -      | -      | -     |
| 1996 AE | -      | -      | -      | -      | 1952 AE | -    | -      | -      | -     |
| 1993 AE | -      | -      | -      | -      |         |      |        |        |       |

#### Number of Electors

 $\textbf{Note:} \ \mathsf{AE} : \mathsf{Assembly} \ \mathsf{Election}, \ \mathsf{PE} : \mathsf{Assembly} \ \mathsf{Segment} \ \mathsf{of} \ \mathsf{Parliamentary} \ \mathsf{Election}$ 