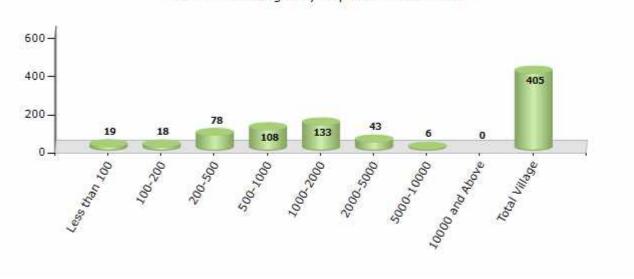

#### Number of Villages by Population Size - 2011

| Less<br>than<br>100 | 100-<br>200 | 200-<br>500 | 500-<br>1000 | 1000-<br>2000 | 2000-<br>5000 | 5000-<br>10000 | 10000<br>and<br>Above | Total<br>Village |
|---------------------|-------------|-------------|--------------|---------------|---------------|----------------|-----------------------|------------------|
| 19                  | 18          | 78          | 108          | 133           | 43            | 6              | 0                     | 405              |