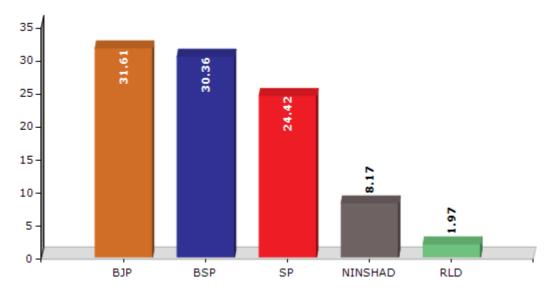

#### **Summary Result of Assembly Election - 2017**

| Candidate Name                 | Party   | Votes | Votes % |
|--------------------------------|---------|-------|---------|
| Ramesh Chandra Mishra          | ВЈР     | 60237 | 31.61   |
| Lalji Yadava                   | BSP     | 57865 | 30.36   |
| Omprakash Baba Dubey           | SP      | 46545 | 24.42   |
| Sabhapati                      | NINSHAD | 15565 | 8.17    |
| Mrigendra Singh Alias Shivbaba | RLD     | 3763  | 1.97    |
| Paritosh                       | SHS     | 1078  | 0.57    |
| Santosh Kumar Yadav            | IND     | 809   | 0.42    |
| Jai Narayan Maurya             | SUCI    | 779   | 0.41    |
| Anil Kumar Singh               | HUSP    | 778   | 0.41    |
| Ashfak                         | LD      | 556   | 0.29    |
| Anjana Singh                   | RASHVIP | 368   | 0.19    |
| Arvind Kumar Shukla            | BHANVIP | 341   | 0.18    |
| MoKasim                        | NDPF    | 294   | 0.15    |
|                                | NOTA    | 1612  | 0.85    |

#### Votes Percentage of Top Parties - 2017