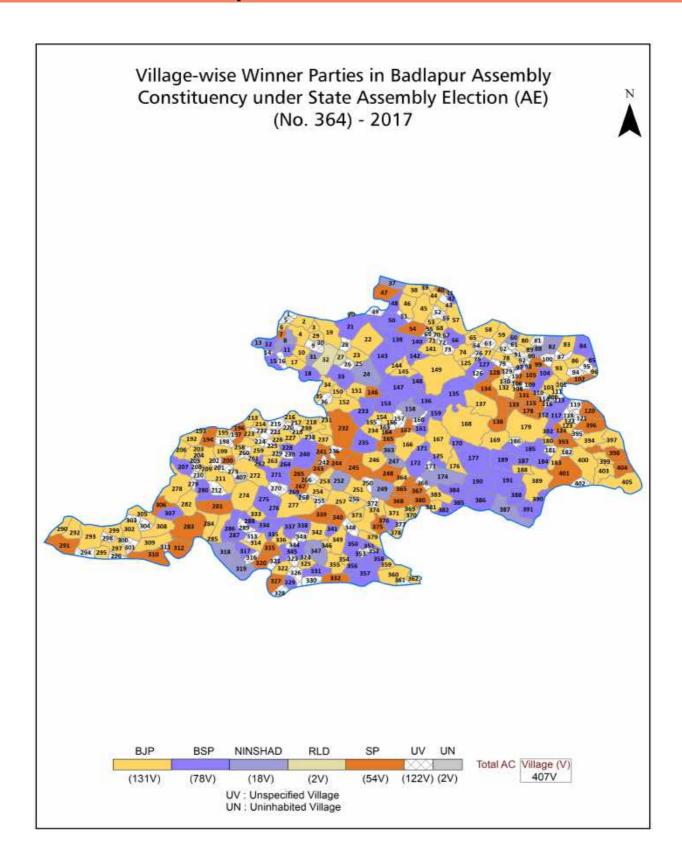

## **Location & Political Map**

#### **Summary Result of Assembly Election - 2017**

| Candidate Name                 | Party   | Votes | Votes % |
|--------------------------------|---------|-------|---------|
| Ramesh Chandra Mishra          | ВЈР     | 60237 | 31.61   |
| Lalji Yadava                   | BSP     | 57865 | 30.36   |
| Omprakash Baba Dubey           | SP      | 46545 | 24.42   |
| Sabhapati                      | NINSHAD | 15565 | 8.17    |
| Mrigendra Singh Alias Shivbaba | RLD     | 3763  | 1.97    |
| Paritosh                       | SHS     | 1078  | 0.57    |
| Santosh Kumar Yadav            | IND     | 809   | 0.42    |
| Jai Narayan Maurya             | SUCI    | 779   | 0.41    |
| Anil Kumar Singh               | HUSP    | 778   | 0.41    |
| Ashfak                         | LD      | 556   | 0.29    |
| Anjana Singh                   | RASHVIP | 368   | 0.19    |
| Arvind Kumar Shukla            | BHANVIP | 341   | 0.18    |
| MoKasim                        | NDPF    | 294   | 0.15    |
|                                | NOTA    | 1612  | 0.85    |