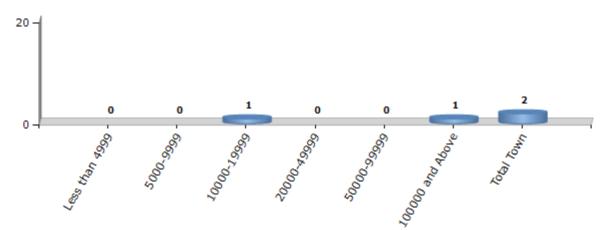

#### Number of Towns by Population Size - 2011

| Less than | 5000-9999 | 10000- | 20000- | 50000- | 100000 and | Total |
|-----------|-----------|--------|--------|--------|------------|-------|
| 4999      |           | 19999  | 49999  | 99999  | Above      | Town  |
| 0         | 0         | 1      | 0      | 0      | 1          | 2     |

Number of Towns by Population Size - 2011