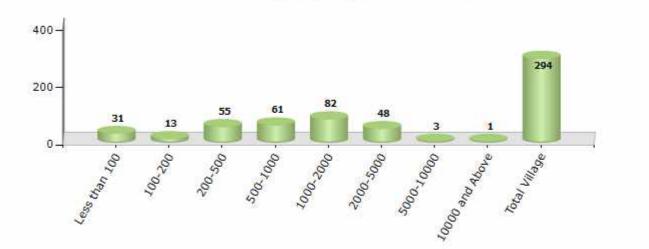

#### Number of Villages by Population Size - 2011

| Less<br>than<br>100 | 100-<br>200 | 200-<br>500 | 500-<br>1000 | 1000-<br>2000 | 2000-<br>5000 | 5000-<br>10000 | 10000<br>and<br>Above | Total<br>Village |
|---------------------|-------------|-------------|--------------|---------------|---------------|----------------|-----------------------|------------------|
| 31                  | 13          | 55          | 61           | 82            | 48            | 3              | 1                     | 294              |

Number of Villages by Population Size - 2011