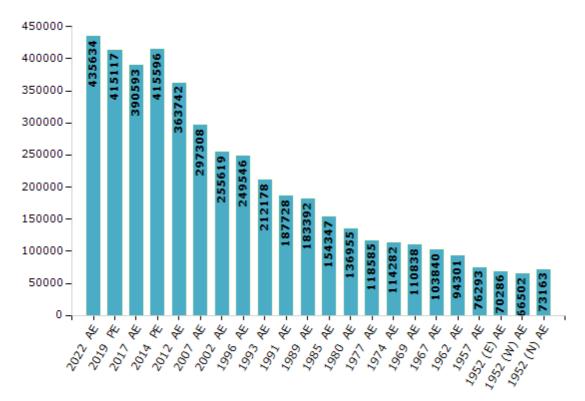

#### **Electors by Male & Female**

| Year    | Male   | Female | Others | Total  | Year        | Male   | Female | Others | Total  |
|---------|--------|--------|--------|--------|-------------|--------|--------|--------|--------|
| 2022 AE | 227983 | 207636 | 15     | 435634 | 1989 AE     | 100869 | 82523  | -      | 183392 |
| 2019 PE | 220583 | 194517 | 17     | 415117 | 1985 AE     | 82427  | 71920  | -      | 154347 |
| 2017 AE | 209049 | 181527 | 17     | 390593 | 1980 AE     | 73708  | 63247  | -      | 136955 |
| 2014 PE | 228274 | 187305 | 17     | 415596 | 1977 AE     | 62258  | 56327  | -      | 118585 |
| 2012 AE | 199286 | 164441 | 15     | 363742 | 1974 AE     | 59829  | 54453  | -      | 114282 |
| 2009 PE | -      | -      | -      | -      | 1969 AE     | 58089  | 52749  | -      | 110838 |
| 2007 AE | 160423 | 136885 | -      | 297308 | 1967 AE     | -      | -      | -      | 103840 |
| 2004 PE | -      | -      | -      | -      | 1962 AE     | -      | -      | -      | 94301  |
| 2002 AE | 135493 | 120126 | -      | 255619 | 1957 AE     | -      | -      | -      | 76293  |
| 1999 PE | -      | -      | -      | -      | 1952 (E) AE | -      | -      | -      | 70286  |
| 1996 AE | 134704 | 114842 | -      | 249546 | 1952 (W) AE | -      | -      | -      | 66502  |
| 1993 AE | 112455 | 99723  | -      | 212178 | 1952 (N) AE | -      | -      | -      | 73163  |
| 1991 AE | 103199 | 84529  | -      | 187728 |             |        |        |        |        |

Note : AE : Assembly Election, PE : Assembly Segment of Parliamentary Election, (E) : Jaunpur East, (W) : Jaunpur West, (N) : Jaunpur North Cum Shahganj