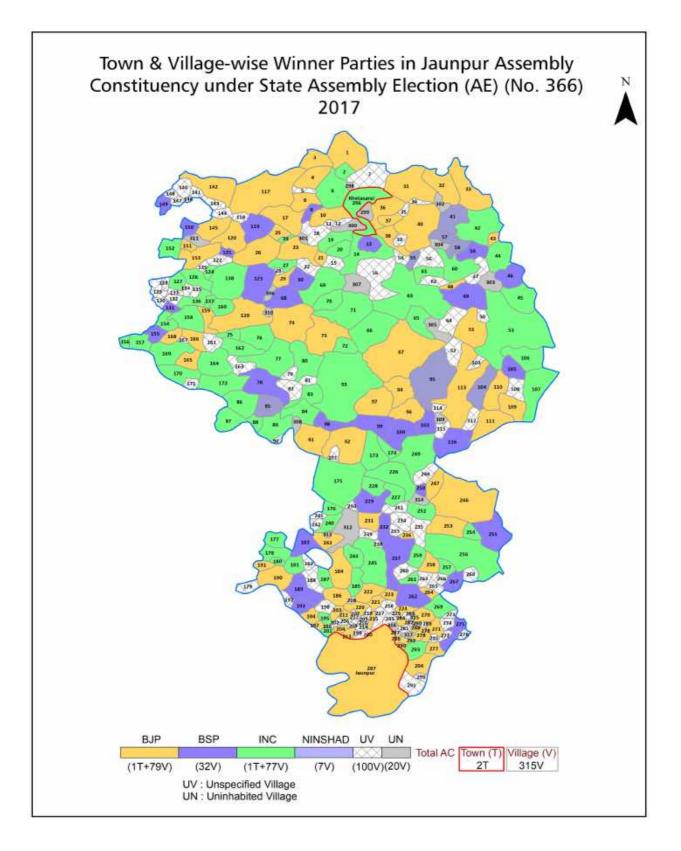

| 348-351  |
| 12  | Disclaimer                                                                                                                                                                                                                                                                                                                                                                                                                                                                                                   | 352      |

#### Location & Political Map





#### **Administrative Setup**

#### List of Village Panchayat & Intermediate Panchayat (Block) Name - 2011

| Village Name        | Village Panchayat Name         | Intermediate Panchayat<br>Name |
|---------------------|--------------------------------|--------------------------------|
| Abbopur             | Nabbopur                       | Shahganj                       |
| Adampur Akabar      | Shah Dauadpur Ufr Kakor Gahana | Karanjakala                    |
| Ahamadpur           | Sultanpur Gaur                 | Karanjakala                    |
| Ahiro Parshuraampur | Ahiroparshurampur              | Khuthan                        |
| Akabar Khanpur      | Jagdishpur Akbah               | Karanjakala                    |
| Akbar Shahpur       | Saraikhwaja                    | S