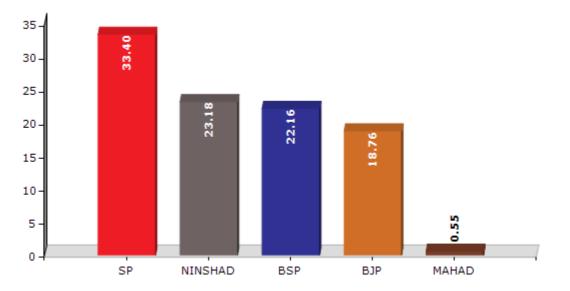

#### **Summary Result of Assembly Election - 2017**

| Candidate Name      | Party   | Votes | Votes % |
|---------------------|---------|-------|---------|
| Parasnath Yadav     | SP      | 69351 | 33.4    |
| Dhananjay Singh     | NINSHAD | 48141 | 23.18   |
| Vivek Yadav         | BSP     | 46011 | 22.16   |
| Satish Kumar Singh  | ВЈР     | 38966 | 18.76   |
| Sandeep Pandey      | MAHAD   | 1133  | 0.55    |
| Pravin Kumar Shukla | SUCI    | 1012  | 0.49    |
| Bharat Ram Yadav    | IND     | 740   | 0.36    |
| Mustakim            | IND     | 604   | 0.29    |
|                     | NOTA    | 1707  | 0.82    |

Votes Percentage of Top Parties - 2017