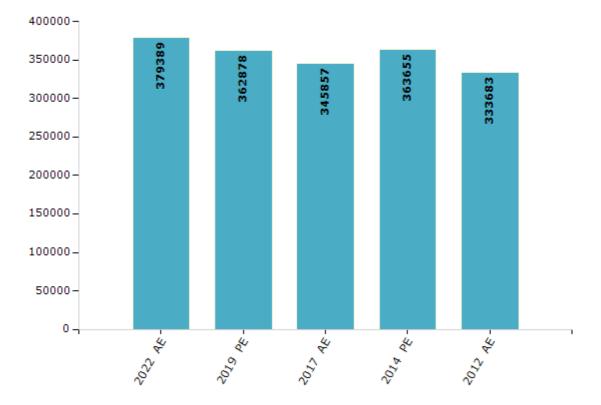

#### **Electors by Male & Female**

| Year    | Male   | Female | Others | Total  | Year    | Male | Female | Others | Total |
|---------|--------|--------|--------|--------|---------|------|--------|--------|-------|
| 2022 AE | 195002 | 184382 | 5      | 379389 | 1991 AE | -    | -      | -      | -     |
| 2019 PE | 189496 | 173364 | 18     | 362878 | 1989 AE | -    | -      | -      | -     |
| 2017 AE | 180425 | 165414 | 18     | 345857 | 1985 AE | -    | -      | -      | -     |
| 2014 PE | 195838 | 167799 | 18     | 363655 | 1980 AE | -    | -      | -      | -     |
| 2012 AE | 177664 | 156011 | 8      | 333683 | 1977 AE | -    | -      | -      | -     |
| 2009 PE | -      | -      | -      | -      | 1974 AE | -    | -      | -      | -     |
| 2007 AE | -      | -      | -      | -      | 1969 AE | -    | -      | -      | -     |
| 2004 PE | -      | -      | -      | -      | 1967 AE | -    | -      | -      | -     |
| 2002 AE | -      | -      | -      | -      | 1962 AE | -    | -      | -      | -     |
| 1999 PE | -      | -      | -      | -      | 1957 AE | -    | -      | -      | -     |
| 1996 AE | -      | -      | -      | -      | 1952 AE | -    | -      | -      | -     |
| 1993 AE | -      | -      | -      | -      |         |      |        |        |       |

Number of Electors

Note : AE : Assembly Election, PE : Assembly Segment of Parliamentary Election