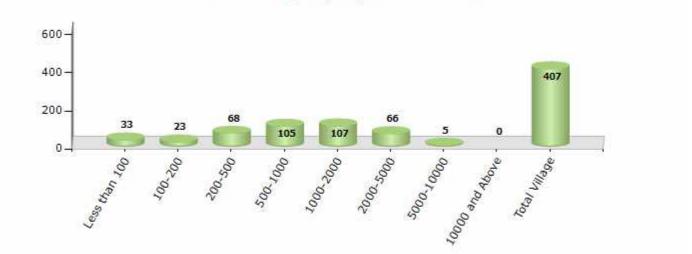

#### Number of Villages by Population Size - 2011

| Less<br>than<br>100 | 100-<br>200 | 200-<br>500 | 500-<br>1000 | 1000-<br>2000 | 2000-<br>5000 | 5000-<br>10000 | 10000<br>and<br>Above | Total<br>Village |
|---------------------|-------------|-------------|--------------|---------------|---------------|----------------|-----------------------|------------------|
| 33                  | 23          | 68          | 105          | 107           | 66            | 5              | 0                     | 407              |

Number of Villages by Population Size - 2011