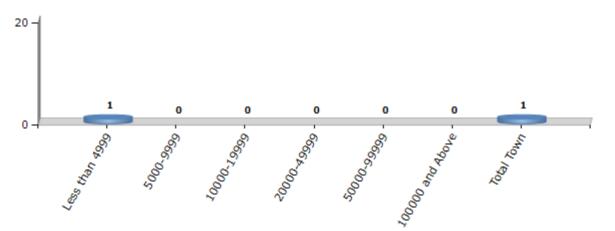

#### Number of Towns by Population Size - 2011

| Less than | 5000-9999 | 10000- | 20000- | 50000- | 100000 and | Total |
|-----------|-----------|--------|--------|--------|------------|-------|
| 4999      |           | 19999  | 49999  | 99999  | Above      | Town  |
| 1         | 0         | 0      | 0      | 0      | 0          | 1     |

Number of Towns by Population Size - 2011

indiastatelections