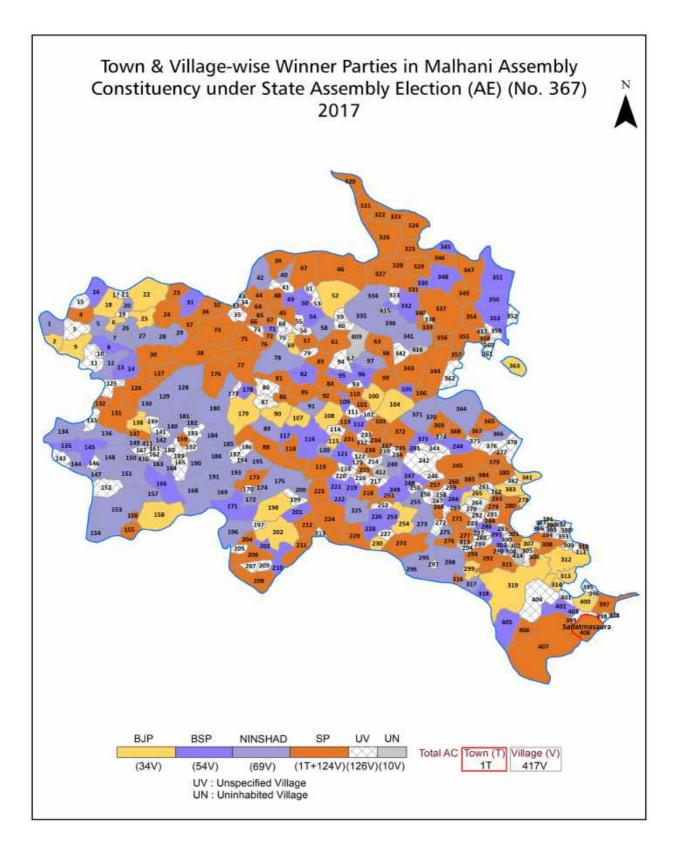

| 318-321  |
| 12  | Disclaimer                                                                                                                                                                                                                                                                                                                                                                                                                                                                                                   | 322      |

### **Location & Political Map**



indiastatelections

#### **Administrative Setup**

#### List of Village Panchayat & Intermediate Panchayat (Block) Name - 2011

| Village Name        | Village Panchayat Name | Intermediate Panchayat<br>Name |
|---------------------|------------------------|--------------------------------|
| Abdullahpur         | Lalamanpur             | Karanjakala                    |
| Abdullapur          | Muatfabad              | Karanjakala                    |
| Abhay Chand Patti   | Abhai Chand Patti      | Karanjakala                    |
| Adampur             | Adampur                | Karanjakala                    |
| Ahirauli            | Ahirauli               | Sikrara                        |
| Ahiyaie             | Gaddipur               | Sirkoni                        |
| Akbalpur